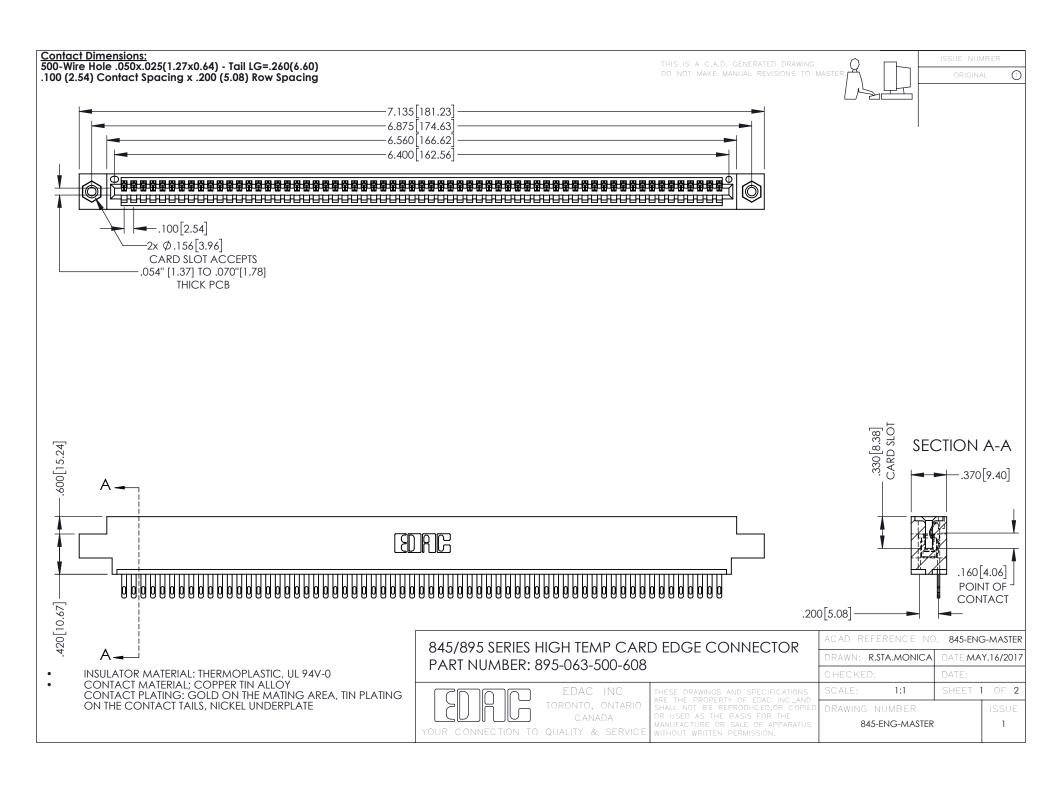

## 845/895 SERIES HIGH TEMP CARD EDGE CONNECTOR CONTACT CODE 555,556,558,559,560 DIMENSIONS

YOUR CONNECTION TO QUALITY & SERVICE

|   | ACAD REFERENCE NO. 845-ENG-MASTER |                  |
|---|-----------------------------------|------------------|
|   | DRAWN: R.STA.MONICA               | DATE:MAY.16/2017 |
|   | CHECKED:                          | DATE:            |
|   | SCALE: 1:1                        | SHEET 2 OF 2     |
| D | DRAWING NUMBER                    | ISSUE            |