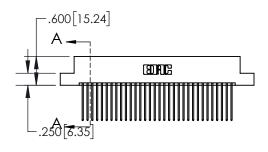

## 845/895 SERIES HIGH TEMP CARD EDGE CONNECTOR CONTACT CODE 555,556,558,559,560 DIMENSIONS

YOUR CONNECTION TO QUALITY & SERVICE

|   | ACAD REFERENCE NO. 845-ENG-MASTER |                  |  |  |  |  |  |  |
|---|-----------------------------------|------------------|--|--|--|--|--|--|
|   | DRAWN: R.STA.MONICA               | DATE:MAY.16/2017 |  |  |  |  |  |  |
|   | CHECKED:                          | DATE:            |  |  |  |  |  |  |
|   | SCALE: 1:1                        | SHEET 2 OF 2     |  |  |  |  |  |  |
| D | DRAWING NUMBER                    | ISSUE            |  |  |  |  |  |  |