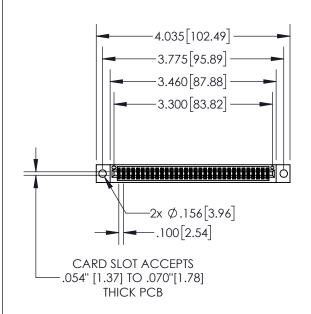

## **Contact Dimensions:**

541-Wire Wrap .025 Sq.(0.64 Sq.) - Tail LG=.750(19.05) .100 (2.54) Contact Spacing x .200 (5.08) Row Spacing

- 845 PΑ
- CONTACT MATERIAL; COPPER TIN ALLOY
  CONTACT PLATING: GOLD ON THE MATING AREA, TIN PLATING
  ON THE CONTACT TAILS, NICKEL UNDERPLATE

INSULATOR MATERIAL: THERMOPLASTIC, UL 94V-0

1

| 45/895 Series high temp card edge connector $-4$ |                  |           |                                                           |         | ACAD REFERENCE NO. 845-ENG-MASTER |                 |           |  |
|--------------------------------------------------|------------------|-----------|-----------------------------------------------------------|---------|-----------------------------------|-----------------|-----------|--|
|                                                  |                  |           |                                                           |         | R.STA.MONICA                      | DATE: <b>MA</b> | Y.16/2017 |  |
| AKT NOMBER, 075-004-541-204                      |                  |           | CHECKE                                                    | D:      | DATE:                             |                 |           |  |
|                                                  | EDAC INC         | ADE T     | DRAWINGS AND SPECIFICATIONS THE PROPERTY OF EDAC INC.,AND | SCALE:  | 1:2                               | SHEET 1         | OF 2      |  |
|                                                  | TORONTO, ONTARIO | RIO SHALL | SHALL NOT BE REPRODUCED, OR COPIED                        | DRAWING | NUMBER                            |                 | ISSLIE    |  |