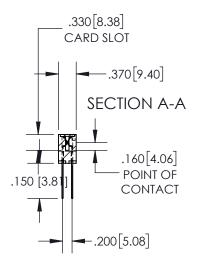

## 845/895 SERIES HIGH TEMP CARD EDGE CONNECTOR CONTACT CODE 555,556,558,559,560 DIMENSIONS

YOUR CONNECTION TO QUALITY & SERVICE

|   | ACAD REFERENCE NO. 845-ENG-MASTER |                  |  |  |  |  |  |  |
|---|-----------------------------------|------------------|--|--|--|--|--|--|
|   | DRAWN: R.STA.MONICA               | DATE:MAY.16/2017 |  |  |  |  |  |  |
|   | CHECKED:                          | DATE:            |  |  |  |  |  |  |
|   | SCALE: 1:1                        | SHEET 2 OF 2     |  |  |  |  |  |  |
| D | DRAWING NUMBER                    | ISSUE            |  |  |  |  |  |  |