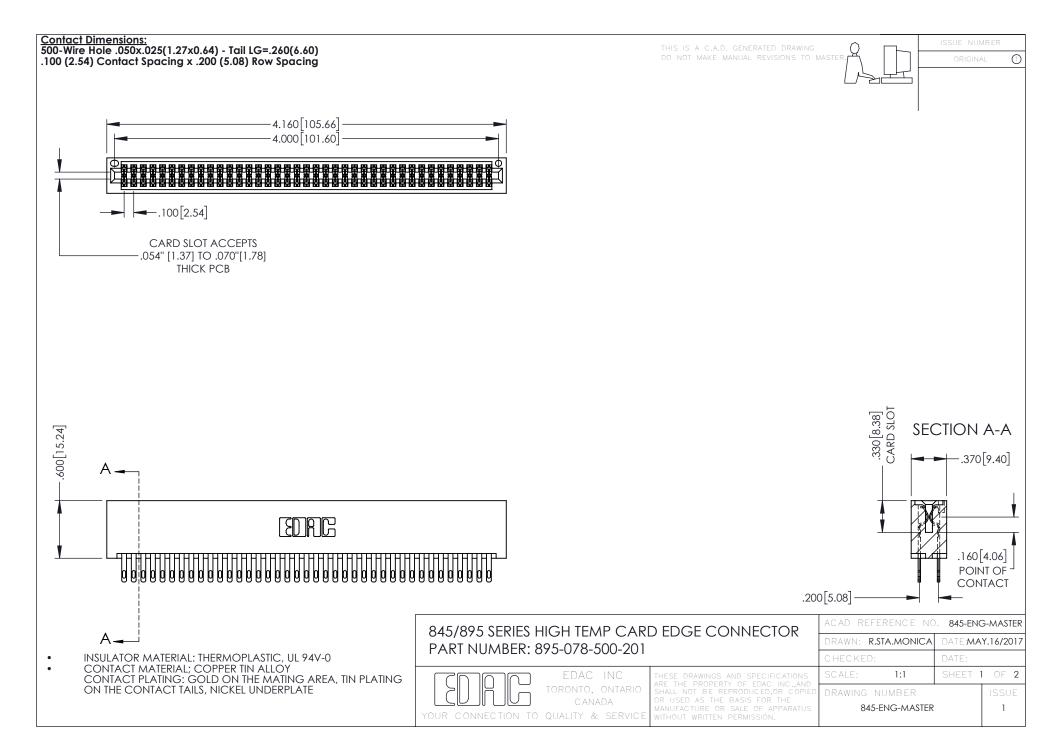

**Contact Code 558** Contact Code 559 Contact Code 560

- INSULATOR MATERIAL: THERMOPLASTIC POLYESTER, UL 94V-0 DAP MATERIAL AVAILABLE UPON REQUEST
- CONTACT MATERIAL; COPPER ALLOY

CONTACT PLATING: GOLD ON THE MATING AREA, TIN PLATING ON THE CONTACT TAILS, NICKEL UNDERPLATE

## 845/895 SERIES HIGH TEMP CARD EDGE CONNECTOR CONTACT CODE 555,556,558,559,560 DIMENSIONS

YOUR CONNECTION TO QUALITY & SERVICE

|   | ACAD REFERENCE NO. 845-ENG-MASTER |                  |
|---|-----------------------------------|------------------|
|   | DRAWN: R.STA.MONICA               | DATE:MAY.16/2017 |
|   | CHECKED:                          | DATE:            |
|   | SCALE: 1:1                        | SHEET 2 OF 2     |
| D | DRAWING NUMBER                    | ISSUE            |