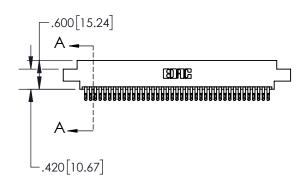

## **Contact Dimensions:**

555-Extender Board Bend (Code 500 Contacts)
See Sheet 2 for Contact Code 555, 556, 558, 559, 560 Dimensions

- 8 Ρ
- CONTACT MATERIAL; COPPER TIN ALLOY
  CONTACT PLATING: GOLD ON THE MATING AREA, TIN PLATING
  ON THE CONTACT TAILS, NICKEL UNDERPLATE