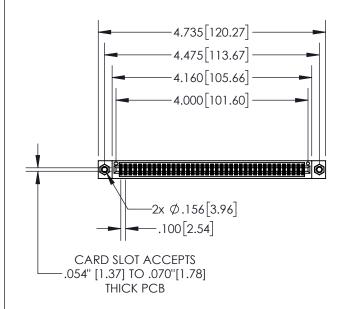

## **Contact Dimensions:**

555-Extender Board Bend (Code 500 Contacts)
See Sheet 2 for Contact Code 555, 556, 558, 559, 560 Dimensions

- 8 Ρ
- CONTACT MATERIAL; COPPER TIN ALLOY
  CONTACT PLATING: GOLD ON THE MATING AREA, TIN PLATING
  ON THE CONTACT TAILS, NICKEL UNDERPLATE