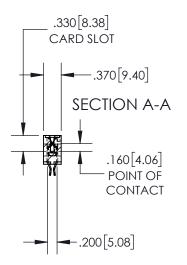

## 845/895 SERIES HIGH TEMP CARD EDGE CONNECTOR CONTACT CODE 555,556,558,559,560 DIMENSIONS

YOUR CONNECTION TO QUALITY & SERVICE

|   | ACAD REFERENCE NO. 845-ENG-MASTER |                  |  |  |  |  |
|---|-----------------------------------|------------------|--|--|--|--|
|   | DRAWN: R.STA.MONICA               | DATE:MAY.16/2017 |  |  |  |  |
|   | CHECKED:                          | DATE:            |  |  |  |  |
|   | SCALE: 1:1                        | SHEET 2 OF 2     |  |  |  |  |
| D | DRAWING NUMBER                    | ISSUE            |  |  |  |  |