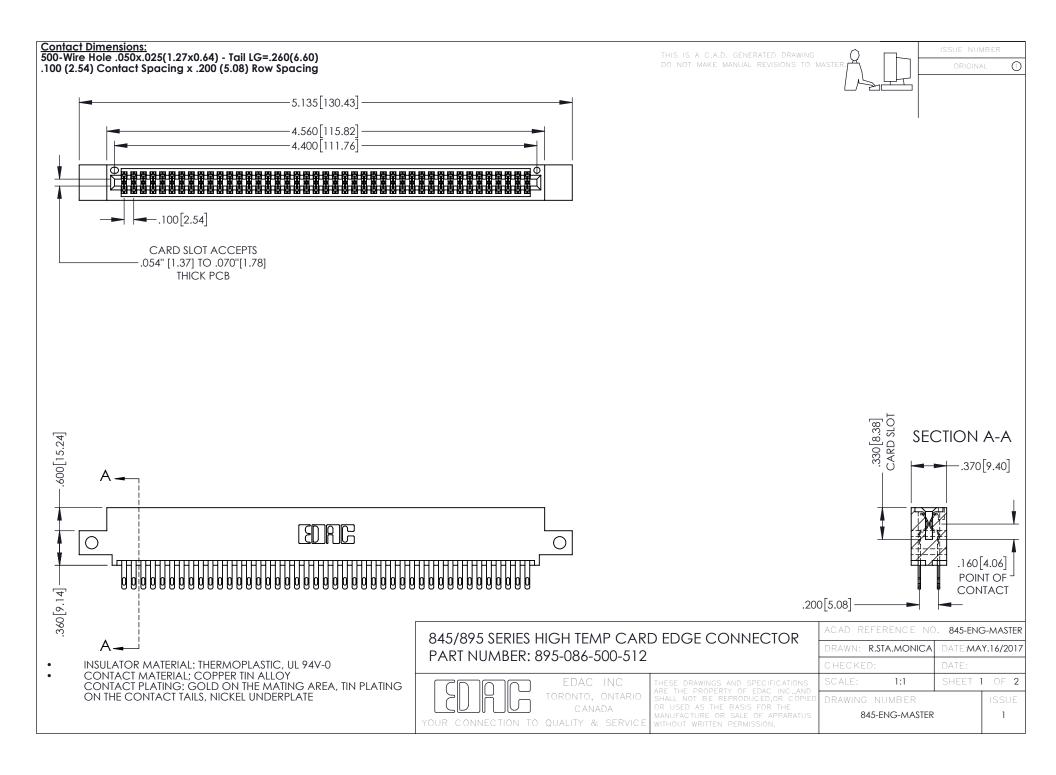

- INSULATOR MATERIAL: THERMOPLASTIC POLYESTER, UL 94V-0 DAP MATERIAL AVAILABLE UPON REQUEST
- CONTACT MATERIAL; COPPER ALLOY

**Contact Code 558** 

CONTACT PLATING: GOLD ON THE MATING AREA, TIN PLATING ON THE CONTACT TAILS, NICKEL UNDERPLATE

## 845/895 SERIES HIGH TEMP CARD EDGE CONNECTOR CONTACT CODE 555,556,558,559,560 DIMENSIONS

YOUR CONNECTION TO QUALITY & SERVICE

Contact Code 559

|   | ACAD REFERENCE NO   | . 845-ENG-MASTER |
|---|---------------------|------------------|
|   | DRAWN: R.STA.MONICA | DATE:MAY.16/2017 |
|   | CHECKED:            | DATE:            |
|   | SCALE: 1:1          | SHEET 2 OF 2     |
| D | DRAWING NUMBER      | ISSUE            |

Contact Code 560

845-ENG-MASTER