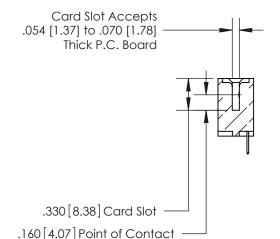

## 846/896 SERIES HIGH TEMP CARD EDGE CONNECTOR CONTACT CODE 555,556,558,559,560 DIMENSIONS

.150 [3.81]

YOUR CONNECTION TO QUALITY & SERVICE

**Contact Code 559** 

**EDAC INC** TORONTO, ONTARIO CANADA

THESE DRAWINGS AND SPECIFICATIONS ARE THE PROPERTY OF EDAC INC.,AND SHALL NOT BE REPRODUCED, OR COPIED OR USED AS THE BASIS FOR THE MANUFACTURE OR SALE OF APPARATUS WITHOUT WRITTEN PERMISSION.