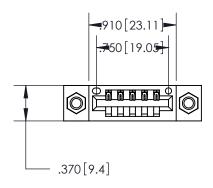

<u>Contact Dimensions:</u> 520-P.C. Tail .030x.018 (0.76x0.46) - Tail LG. = .175 (4.45) .125 (3.18) Contact Spacing x .250 (6.35) Row Spacing

THIS IS A C.A.D. GENERATED DRAWING DO NOT MAKE MANUAL REVISIONS TO MASTER.

846/896 SERIES HIGH TEMP CARD EDGE CONNECTOR PART NUMBER: 896-005-520-107

YOUR CONNECTION TO QUALITY & SERVICE

**EDAC INC** TORONTO, ONTARIO CANADA

THESE DRAWINGS AND SPECIFICATIONS ARE THE PROPERTY OF EDAC INC.,AND SHALL NOT BE REPRODUCED, OR COPIED OR USED AS THE BASIS FOR THE MANUFACTURE OR SALE OF APPARATUS WITHOUT WRITTEN PERMISSION.