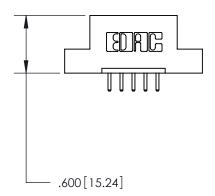

THIS IS A C.A.D. GENERATED DRAWING DO NOT MAKE MANUAL REVISIONS TO MASTER.

ISSUE NUMBER

.165[4.19]

.375 [9.54]

ORIGINAL

1

.060 [1.52] .125(3.18) to .210(5.33) **Outside Tails** .125(3.18) to .210(5.33) **Outside Tails** 