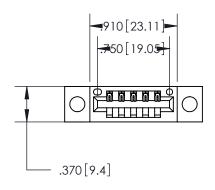

846/896 SERIES HIGH TEMP CARD EDGE CONNECTOR PART NUMBER: 896-005-521-104

YOUR CONNECTION TO QUALITY & SERVICE

**EDAC INC** TORONTO, ONTARIO CANADA

THESE DRAWINGS AND SPECIFICATIONS ARE THE PROPERTY OF EDAC INC.,AND SHALL NOT BE REPRODUCED, OR COPIED OR USED AS THE BASIS FOR THE MANUFACTURE OR SALE OF APPARATUS WITHOUT WRITTEN PERMISSION.

Contact Dimensions: 521-P.C. Tail .025 Sq. (0.64 Sq.) - Tail LG. =.150 (3.81) .125 (3.18) Contact Spacing x .250 (6.35) Row Spacing

THIS IS A C.A.D. GENERATED DRAWING DO NOT MAKE MANUAL REVISIONS TO MASTER.

ISSUE NUMBER

ORIGINAL

1

INSULATOR MATERIAL: THERMOPLASTIC POLYESTER, UL 94V-0 CONTACT MATERIAL; COPPER, NICKEL, TIN ALLOY CA-725

CONTACT PLATING: GOLD ON THE MATING AREA, TIN-LEAD ON THE CONTACT TAILS, NICKEL UNDERPLATE