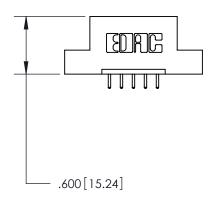

Card Slot Accepts .054 [1.37] to .070 [1.78] Thick P.C. Board .330 [8.38] Card Slot -.160 [4.07] Point of Contact —

THIS IS A C.A.D. GENERATED DRAWING DO NOT MAKE MANUAL REVISIONS TO MASTER.

ISSUE NUMBER

.165[4.19]

.375 [9.54]

ORIGINAL

1

.060 [1.52] .125(3.18) to .210(5.33) **Outside Tails** .125(3.18) to .210(5.33) **Outside Tails** 

**Contact Code 560** 

INSULATOR MATERIAL: THERMOPLASTIC POLYESTER, UL 94V-0 CONTACT MATERIAL; COPPER, NICKEL, TIN ALLOY CA-725 CONTACT PLATING: GOLD ON THE MATING AREA, TIN-LEAD ON THE CONTACT TAILS, NICKEL UNDERPLATE

**Contact Code 558** 

## 846/896 SERIES HIGH TEMP CARD EDGE CONNECTOR CONTACT CODE 555,556,558,559,560 DIMENSIONS

.150 [3.81]

YOUR CONNECTION TO QUALITY & SERVICE

**Contact Code 559** 

**EDAC INC** TORONTO, ONTARIO CANADA

THESE DRAWINGS AND SPECIFICATIONS ARE THE PROPERTY OF EDAC INC.,AND SHALL NOT BE REPRODUCED, OR COPIED OR USED AS THE BASIS FOR THE MANUFACTURE OR SALE OF APPARATUS WITHOUT WRITTEN PERMISSION.