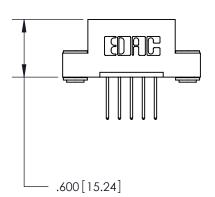

THIS IS A C.A.D. GENERATED DRAWING DO NOT MAKE MANUAL REVISIONS TO MASTER.

ISSUE NUMBER

.165[4.19]

.375 [9.54]

ORIGINAL

1

.060 [1.52] .125(3.18) to .210(5.33) **Outside Tails** .125(3.18) to .210(5.33) **Outside Tails** 