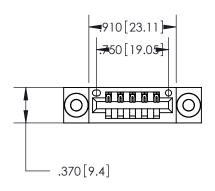

Contact Dimensions: 522-P.C. Tail .025 Sq. (0.64 Sq.) - Tail LG. =.440 (11.18) .125 (3.18) Contact Spacing x .250 (6.35) Row Spacing

THIS IS A C.A.D. GENERATED DRAWING DO NOT MAKE MANUAL REVISIONS TO MASTER.

## 846/896 SERIES HIGH TEMP CARD EDGE CONNECTOR PART NUMBER: 896-005-522-103

YOUR CONNECTION TO QUALITY & SERVICE

**EDAC INC** TORONTO, ONTARIO CANADA

THESE DRAWINGS AND SPECIFICATIONS ARE THE PROPERTY OF EDAC INC., AND SHALL NOT BE REPRODUCED, OR COPIED OR USED AS THE BASIS FOR THE MANUFACTURE OR SALE OF APPARATUS WITHOUT WRITTEN PERMISSION.