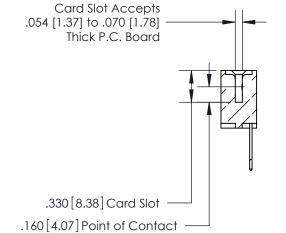

## 846/896 SERIES HIGH TEMP CARD EDGE CONNECTOR CONTACT CODE 555,556,558,559,560 DIMENSIONS

.150 [3.81]

YOUR CONNECTION TO QUALITY & SERVICE

**Contact Code 559** 

**EDAC INC** TORONTO, ONTARIO CANADA

THESE DRAWINGS AND SPECIFICATIONS ARE THE PROPERTY OF EDAC INC.,AND SHALL NOT BE REPRODUCED, OR COPIED OR USED AS THE BASIS FOR THE MANUFACTURE OR SALE OF APPARATUS WITHOUT WRITTEN PERMISSION.