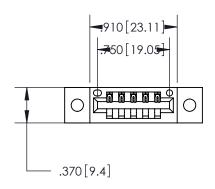

Contact Dimensions: 522-P.C. Tail .025 Sq. (0.64 Sq.) - Tail LG. =.440 (11.18) .125 (3.18) Contact Spacing x .250 (6.35) Row Spacing

THIS IS A C.A.D. GENERATED DRAWING DO NOT MAKE MANUAL REVISIONS TO MASTER.

ISSUE NUMBER ORIGINAL

1

INSULATOR MATERIAL: THERMOPLASTIC POLYESTER, UL 94V-0 CONTACT MATERIAL; COPPER, NICKEL, TIN ALLOY CA-725 CONTACT PLATING: GOLD ON THE MATING AREA, TIN-LEAD

ON THE CONTACT TAILS, NICKEL UNDERPLATE

846/896 SERIES HIGH TEMP CARD EDGE CONNECTOR PART NUMBER: 896-005-522-602

YOUR CONNECTION TO QUALITY & SERVICE

**EDAC INC** TORONTO, ONTARIO CANADA

THESE DRAWINGS AND SPECIFICATIONS ARE THE PROPERTY OF EDAC INC.,AND SHALL NOT BE REPRODUCED, OR COPIED OR USED AS THE BASIS FOR THE MANUFACTURE OR SALE OF APPARATUS WITHOUT WRITTEN PERMISSION.

| ACAD REFERENCE NO. |     | 846-ENG-MASTER   |       |
|--------------------|-----|------------------|-------|
| DRAWN: J.LEE       |     | DATE: APR. 22/09 |       |
| CHECKED:           |     | DATE:            |       |
| SCALE:             | 1:1 | SHEET 1          | OF 2  |
| DRAWING NUMBER     |     |                  | ISSUE |
| 846-ENG-MASTER     |     |                  | 1     |