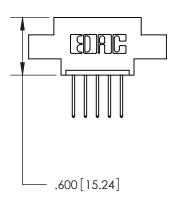

Card Slot Accepts .054 [1.37] to .070 [1.78] Thick P.C. Board .330[8.38] Card Slot -.160 [4.07] Point of Contact —

THIS IS A C.A.D. GENERATED DRAWING DO NOT MAKE MANUAL REVISIONS TO MASTER.

ISSUE NUMBER

.165[4.19]

.375 [9.54]

ORIGINAL

1

.060 [1.52] .125(3.18) to .210(5.33) **Outside Tails** .125(3.18) to .210(5.33) **Outside Tails** 

**Contact Code 560** 

INSULATOR MATERIAL: THERMOPLASTIC POLYESTER, UL 94V-0 CONTACT MATERIAL; COPPER, NICKEL, TIN ALLOY CA-725 CONTACT PLATING: GOLD ON THE MATING AREA, TIN-LEAD ON THE CONTACT TAILS, NICKEL UNDERPLATE

**Contact Code 558** 

## 846/896 SERIES HIGH TEMP CARD EDGE CONNECTOR CONTACT CODE 555,556,558,559,560 DIMENSIONS

.150 [3.81]

YOUR CONNECTION TO QUALITY & SERVICE

**Contact Code 559** 

**EDAC INC** TORONTO, ONTARIO CANADA

THESE DRAWINGS AND SPECIFICATIONS ARE THE PROPERTY OF EDAC INC.,AND SHALL NOT BE REPRODUCED, OR COPIED OR USED AS THE BASIS FOR THE MANUFACTURE OR SALE OF APPARATUS WITHOUT WRITTEN PERMISSION.

| ACAD REFERENCE NO. | 846-ENG-MASTER   |  |
|--------------------|------------------|--|
| DRAWN: J.LEE       | DATE: APR. 22/09 |  |
| CHECKED:           | DATE:            |  |
| SCALE: 1:1         | SHEET 2 OF 2     |  |
| DRAWING NUMBER     | ISSUE            |  |
| 846-ENG-MASTER     | 1                |  |