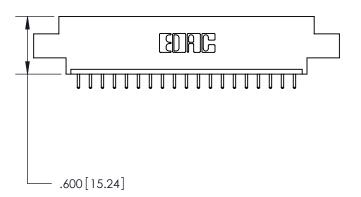

ON THE CONTACT TAILS, NICKEL UNDERPLATE

THIS IS A C.A.D. GENERATED DRAWING DO NOT MAKE MANUAL REVISIONS TO MASTER.

ISSUE NUMBER

.165[4.19]

.375 [9.54]

ORIGINAL

1

.060 [1.52] .125(3.18) to .210(5.33) **Outside Tails** .125(3.18) to .210(5.33) **Outside Tails** 