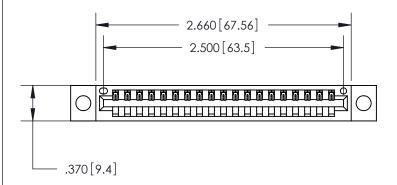

Contact Dimensions: 521-P.C. Tail .025 Sq. (0.64 Sq.) - Tail LG. =.150 (3.81) .125 (3.18) Contact Spacing x .250 (6.35) Row Spacing

THIS IS A C.A.D. GENERATED DRAWING DO NOT MAKE MANUAL REVISIONS TO MASTER.

ISSUE NUMBER ORIGINAL

846/896 SERIES HIGH TEMP CARD EDGE CONNECTOR PART NUMBER: 896-019-521-604

YOUR CONNECTION TO QUALITY & SERVICE

**EDAC INC** TORONTO, ONTARIO CANADA

THESE DRAWINGS AND SPECIFICATIONS ARE THE PROPERTY OF EDAC INC.,AND SHALL NOT BE REPRODUCED, OR COPIED OR USED AS THE BASIS FOR THE MANUFACTURE OR SALE OF APPARATUS WITHOUT WRITTEN PERMISSION.