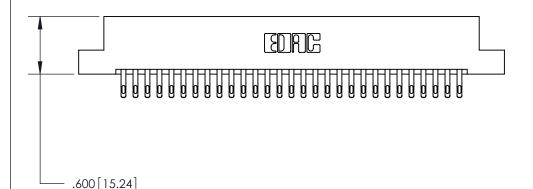

THIS IS A C.A.D. GENERATED DRAWING DO NOT MAKE MANUAL REVISIONS TO MASTER.

ISSUE NUMBER

ORIGINAL

Card Slot Accepts .054 [1.37] to .070 [1.78] Thick P.C. Board .330 [8.38] Card Slot .160 [4.07] Point of Contact -

INSULATOR MATERIAL: THERMOPLASTIC POLYESTER, UL 94V-0 CONTACT MATERIAL; COPPER, NICKEL, TIN ALLOY CA-725

CONTACT PLATING: GOLD ON THE MATING AREA, TIN-LEAD ON THE CONTACT TAILS, NICKEL UNDERPLATE

YOUR CONNECTION TO QUALITY & SERVICE

**EDAC INC** TORONTO, ONTARIO CANADA

PART NUMBER: 896-058-555-202

846/896 SERIES HIGH TEMP CARD EDGE CONNECTOR

THESE DRAWINGS AND SPECIFICATIONS ARE THE PROPERTY OF EDAC INC.,AND SHALL NOT BE REPRODUCED, OR COPIED OR USED AS THE BASIS FOR THE MANUFACTURE OR SALE OF APPARATUS WITHOUT WRITTEN PERMISSION.

|  | ACAD REFERENCE NO. | 846-ENG-MASTER   |  |
|--|--------------------|------------------|--|
|  | DRAWN: J.LEE       | DATE: APR. 22/09 |  |
|  | CHECKED:           | DATE:            |  |
|  | SCALE: 1:1         | SHEET 1 OF 2     |  |
|  | DRAWING NUMBER     | ISSUE            |  |
|  | 846-ENG-MASTE      | R 1              |  |