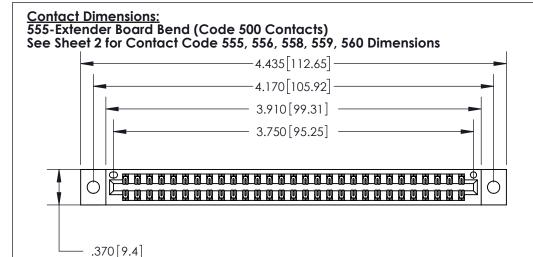

THIS IS A C.A.D. GENERATED DRAWING DO NOT MAKE MANUAL REVISIONS TO MASTER.

ISSUE NUMBER

ORIGINAL

Card Slot Accepts .054 [1.37] to .070 [1.78] Thick P.C. Board .330 [8.38] Card Slot .160 [4.07] Point of Contact -

INSULATOR MATERIAL: THERMOPLASTIC POLYESTER, UL 94V-0 CONTACT MATERIAL; COPPER, NICKEL, TIN ALLOY CA-725

CONTACT PLATING: GOLD ON THE MATING AREA, TIN-LEAD ON THE CONTACT TAILS, NICKEL UNDERPLATE

YOUR CONNECTION TO QUALITY & SERVICE

**EDAC INC** TORONTO, ONTARIO CANADA

PART NUMBER: 896-058-555-202

846/896 SERIES HIGH TEMP CARD EDGE CONNECTOR

THESE DRAWINGS AND SPECIFICATIONS ARE THE PROPERTY OF EDAC INC.,AND SHALL NOT BE REPRODUCED, OR COPIED OR USED AS THE BASIS FOR THE MANUFACTURE OR SALE OF APPARATUS WITHOUT WRITTEN PERMISSION.

|  | ACAD REFERENCE NO. | 846-ENG-MASTER   |  |
|--|--------------------|------------------|--|
|  | DRAWN: J.LEE       | DATE: APR. 22/09 |  |
|  | CHECKED:           | DATE:            |  |
|  | SCALE: 1:1         | SHEET 1 OF 2     |  |
|  | DRAWING NUMBER     | ISSUE            |  |
|  | 846-ENG-MASTE      | R 1              |  |