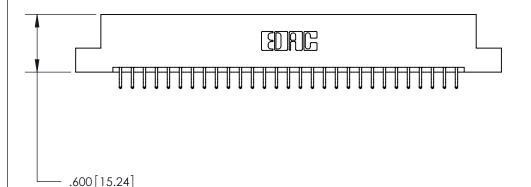

THIS IS A C.A.D. GENERATED DRAWING DO NOT MAKE MANUAL REVISIONS TO MASTER.

ISSUE NUMBER ORIGINAL

INSULATOR MATERIAL: THERMOPLASTIC POLYESTER, UL 94V-0 CONTACT MATERIAL; COPPER, NICKEL, TIN ALLOY CA-725

CONTACT PLATING: GOLD ON THE MATING AREA, TIN-LEAD ON THE CONTACT TAILS, NICKEL UNDERPLATE

846/896 SERIES HIGH TEMP CARD EDGE CONNECTOR PART NUMBER: 896-058-556-204

YOUR CONNECTION TO QUALITY & SERVICE

**EDAC INC** TORONTO, ONTARIO CANADA

THESE DRAWINGS AND SPECIFICATIONS ARE THE PROPERTY OF EDAC INC., AND SHALL NOT BE REPRODUCED, OR COPIED OR USED AS THE BASIS FOR THE MANUFACTURE OR SALE OF APPARATUS WITHOUT WRITTEN PERMISSION.

| ACAD REFERENCE NO. | 846-ENG-MASTER   |  |
|--------------------|------------------|--|
| DRAWN: J.LEE       | DATE: APR. 22/09 |  |
| CHECKED:           | DATE:            |  |
| SCALE: 1:1         | SHEET 1 OF 2     |  |
| DRAWING NUMBER     | ISSUE            |  |
| 846-ENG-MASTER     | 1                |  |