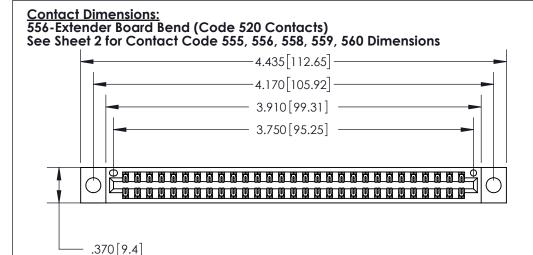

THIS IS A C.A.D. GENERATED DRAWING DO NOT MAKE MANUAL REVISIONS TO MASTER.

ISSUE NUMBER ORIGINAL

INSULATOR MATERIAL: THERMOPLASTIC POLYESTER, UL 94V-0 CONTACT MATERIAL; COPPER, NICKEL, TIN ALLOY CA-725

CONTACT PLATING: GOLD ON THE MATING AREA, TIN-LEAD ON THE CONTACT TAILS, NICKEL UNDERPLATE

846/896 SERIES HIGH TEMP CARD EDGE CONNECTOR PART NUMBER: 896-058-556-204

YOUR CONNECTION TO QUALITY & SERVICE

**EDAC INC** TORONTO, ONTARIO CANADA

THESE DRAWINGS AND SPECIFICATIONS ARE THE PROPERTY OF EDAC INC., AND SHALL NOT BE REPRODUCED, OR COPIED OR USED AS THE BASIS FOR THE MANUFACTURE OR SALE OF APPARATUS WITHOUT WRITTEN PERMISSION.

| ACAD REFERENCE NO. | 846-ENG-MASTER   |  |
|--------------------|------------------|--|
| DRAWN: J.LEE       | DATE: APR. 22/09 |  |
| CHECKED:           | DATE:            |  |
| SCALE: 1:1         | SHEET 1 OF 2     |  |
| DRAWING NUMBER     | ISSUE            |  |
| 846-ENG-MASTER     | 1                |  |