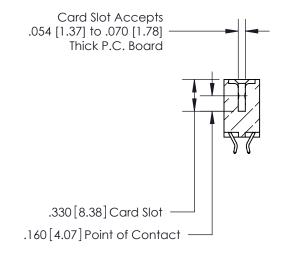

THIS IS A C.A.D. GENERATED DRAWING DO NOT MAKE MANUAL REVISIONS TO MASTER.

ISSUE NUMBER ORIGINAL

INSULATOR MATERIAL: THERMOPLASTIC POLYESTER, UL 94V-0 CONTACT MATERIAL; COPPER, NICKEL, TIN ALLOY CA-725

CONTACT PLATING: GOLD ON THE MATING AREA, TIN-LEAD ON THE CONTACT TAILS, NICKEL UNDERPLATE

846/896 SERIES HIGH TEMP CARD EDGE CONNECTOR PART NUMBER: 896-058-556-204

YOUR CONNECTION TO QUALITY & SERVICE

**EDAC INC** TORONTO, ONTARIO CANADA

THESE DRAWINGS AND SPECIFICATIONS ARE THE PROPERTY OF EDAC INC., AND SHALL NOT BE REPRODUCED, OR COPIED OR USED AS THE BASIS FOR THE MANUFACTURE OR SALE OF APPARATUS WITHOUT WRITTEN PERMISSION.

| ACAD REFERENCE NO. | 846-ENG-MASTER   |  |
|--------------------|------------------|--|
| DRAWN: J.LEE       | DATE: APR. 22/09 |  |
| CHECKED:           | DATE:            |  |
| SCALE: 1:1         | SHEET 1 OF 2     |  |
| DRAWING NUMBER     | ISSUE            |  |
| 846-ENG-MASTER     | 1                |  |