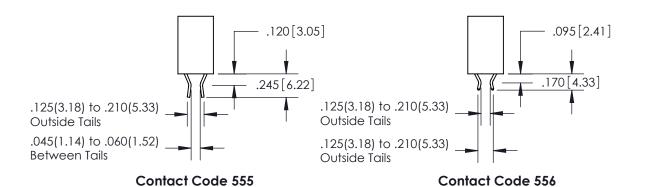

## 846/896 SERIES HIGH TEMP CARD EDGE CONNECTOR CONTACT CODE 555,556,558,559,560 DIMENSIONS

YOUR CONNECTION TO QUALITY & SERVICE

**EDAC INC** TORONTO, ONTARIO CANADA

THESE DRAWINGS AND SPECIFICATIONS ARE THE PROPERTY OF EDAC INC.,AND SHALL NOT BE REPRODUCED, OR COPIED OR USED AS THE BASIS FOR THE MANUFACTURE OR SALE OF APPARATUS WITHOUT WRITTEN PERMISSION.

<u>Contact Dimensions:</u> 556-Extender Board Bend (Code 520 Contacts) See Sheet 2 for Contact Code 555, 556, 558, 559, 560 Dimensions -4.435<sup>[112.65]</sup>-4.170 105.92 3.910 [99.31] 3.750 [95.25]