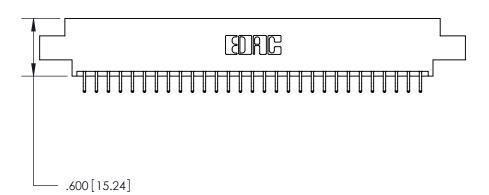

846/896 SERIES HIGH TEMP CARD EDGE CONNECTOR PART NUMBER: 896-058-556-804

YOUR CONNECTION TO QUALITY & SERVICE

**EDAC INC** TORONTO, ONTARIO CANADA

THESE DRAWINGS AND SPECIFICATIONS ARE THE PROPERTY OF EDAC INC.,AND SHALL NOT BE REPRODUCED, OR COPIED OR USED AS THE BASIS FOR THE MANUFACTURE OR SALE OF APPARATUS WITHOUT WRITTEN PERMISSION.

CONTACT PLATING: GOLD ON THE MATING AREA, TIN-LEAD

ON THE CONTACT TAILS, NICKEL UNDERPLATE

Card Slot Accepts .054 [1.37] to .070 [1.78] Thick P.C. Board .330 [8.38] Card Slot .160 [4.07] Point of Contact -