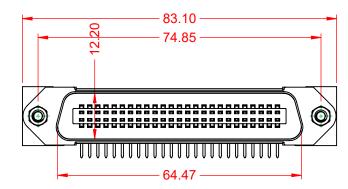

## MATERIAL & FINISH:

HOUSING: PBT UL94V-0 SHELL: SPCC, NICKEL PLATED CONTACTS: COPPER ALLOY, GOLD PLATED OVER NICKEL ON CONTCAT AREA HARDWARE: COPPER ALLOY, NICKEL PLATED

| SUGGESTED PCB LAYOUT                                                                              | B57 CENTRONICS CONNECTOR                                                       |                                                                                                                                                                                                                | ACAD REFERENCE NO.: B57 Assembly |                       |       |
|---------------------------------------------------------------------------------------------------|--------------------------------------------------------------------------------|----------------------------------------------------------------------------------------------------------------------------------------------------------------------------------------------------------------|----------------------------------|-----------------------|-------|
|                                                                                                   |                                                                                |                                                                                                                                                                                                                | DRAWN: C.B                       | DATE: June 17, 2      | 2020  |
|                                                                                                   |                                                                                |                                                                                                                                                                                                                | CHECKED:                         | DATE:                 |       |
| THIS SERIES FULLY CONFORMS TO<br>THE EUROPEAN UNION DIRECTIVES<br>2011/65/EU FOR RoHS COMPLIANCY. | EDAC INC<br>TORONTO, ONTARIO<br>CANADA<br>YOUR CONNECTION TO QUALITY & SERVICE | THESE DRAWINGS AND SPECIFICATIONS<br>ARE THE PROPERTY OF EDAC INC.,AND<br>SHALL NOT BE REPRODUCED,OR COPIED<br>OR USED AS THE BASIS FOR THE<br>MANUFACTURE OR SALE OF APPARATUS<br>WITHOUT WRITTEN PERMISSION. | SCALE: 1:1                       | SHEET 1 OF            | 1     |
|                                                                                                   |                                                                                |                                                                                                                                                                                                                | DRAWING NUMBER: B57 Assembly     |                       | ISSUE |
|                                                                                                   |                                                                                |                                                                                                                                                                                                                | PART NUMBER: B57-                | MBER: B57-150-567IE22 |       |