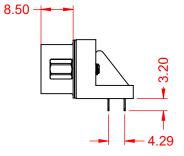

## MATERIAL & FINISH:

HOUSING: PBT UL94V-0 SHELL: SPCC, NICKEL PLATED CONTACTS: COPPER ALLOY, GOLD PLATED OVER NICKEL ON CONTCAT AREA HARDWARE: COPPER ALLOY, NICKEL PLATED

| SUGGESTED PCB LAYOUT                                                                              | B57 CENTRONICS CONNECTOR                                                       |                                                                                                                                                                                                                | ACAD REFERENCE NO.: B57 Assembly |                       |       |
|---------------------------------------------------------------------------------------------------|--------------------------------------------------------------------------------|----------------------------------------------------------------------------------------------------------------------------------------------------------------------------------------------------------------|----------------------------------|-----------------------|-------|
|                                                                                                   |                                                                                |                                                                                                                                                                                                                | DRAWN: C.B                       | DATE: June 17, 2      | 2020  |
|                                                                                                   |                                                                                |                                                                                                                                                                                                                | CHECKED:                         | DATE:                 |       |
| THIS SERIES FULLY CONFORMS TO<br>THE EUROPEAN UNION DIRECTIVES<br>2011/65/EU FOR RoHS COMPLIANCY. | EDAC INC<br>TORONTO, ONTARIO<br>CANADA<br>YOUR CONNECTION TO QUALITY & SERVICE | THESE DRAWINGS AND SPECIFICATIONS<br>ARE THE PROPERTY OF EDAC INC.,AND<br>SHALL NOT BE REPRODUCED,OR COPIED<br>OR USED AS THE BASIS FOR THE<br>MANUFACTURE OR SALE OF APPARATUS<br>WITHOUT WRITTEN PERMISSION. | SCALE: 1:1                       | SHEET 1 OF            | 1     |
|                                                                                                   |                                                                                |                                                                                                                                                                                                                | DRAWING NUMBER: B57 Assembly     |                       | ISSUE |
|                                                                                                   |                                                                                |                                                                                                                                                                                                                | PART NUMBER: B57-                | MBER: B57-150-567IE22 |       |