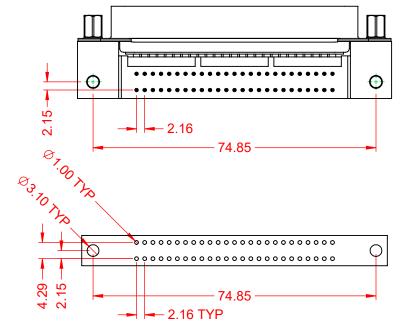

## MATERIAL & FINISH:

HOUSING: PBT UL94V-0 SHELL: SPCC, NICKEL PLATED CONTACTS: COPPER ALLOY, GOLD PLATED OVER NICKEL ON CONTCAT AREA HARDWARE: COPPER ALLOY, NICKEL PLATED

| SUGGESTED PCB LAYOUT                                                                              | B57 CENTRONICS CONNECTOR                                                       |                                                                                                                                                                                                                | ACAD REFERENCE NO.: B57 Assembly |                       |       |
|---------------------------------------------------------------------------------------------------|--------------------------------------------------------------------------------|----------------------------------------------------------------------------------------------------------------------------------------------------------------------------------------------------------------|----------------------------------|-----------------------|-------|
|                                                                                                   |                                                                                |                                                                                                                                                                                                                | DRAWN: C.B                       | DATE: June 17, 2      | 2020  |
|                                                                                                   |                                                                                |                                                                                                                                                                                                                | CHECKED:                         | DATE:                 |       |
| THIS SERIES FULLY CONFORMS TO<br>THE EUROPEAN UNION DIRECTIVES<br>2011/65/EU FOR RoHS COMPLIANCY. | EDAC INC<br>TORONTO, ONTARIO<br>CANADA<br>YOUR CONNECTION TO QUALITY & SERVICE | THESE DRAWINGS AND SPECIFICATIONS<br>ARE THE PROPERTY OF EDAC INC.,AND<br>SHALL NOT BE REPRODUCED,OR COPIED<br>OR USED AS THE BASIS FOR THE<br>MANUFACTURE OR SALE OF APPARATUS<br>WITHOUT WRITTEN PERMISSION. | SCALE: 1:1                       | SHEET 1 OF            | 1     |
|                                                                                                   |                                                                                |                                                                                                                                                                                                                | DRAWING NUMBER: B57 Assembly     |                       | ISSUE |
|                                                                                                   |                                                                                |                                                                                                                                                                                                                | PART NUMBER: B57-                | MBER: B57-150-567IE22 |       |