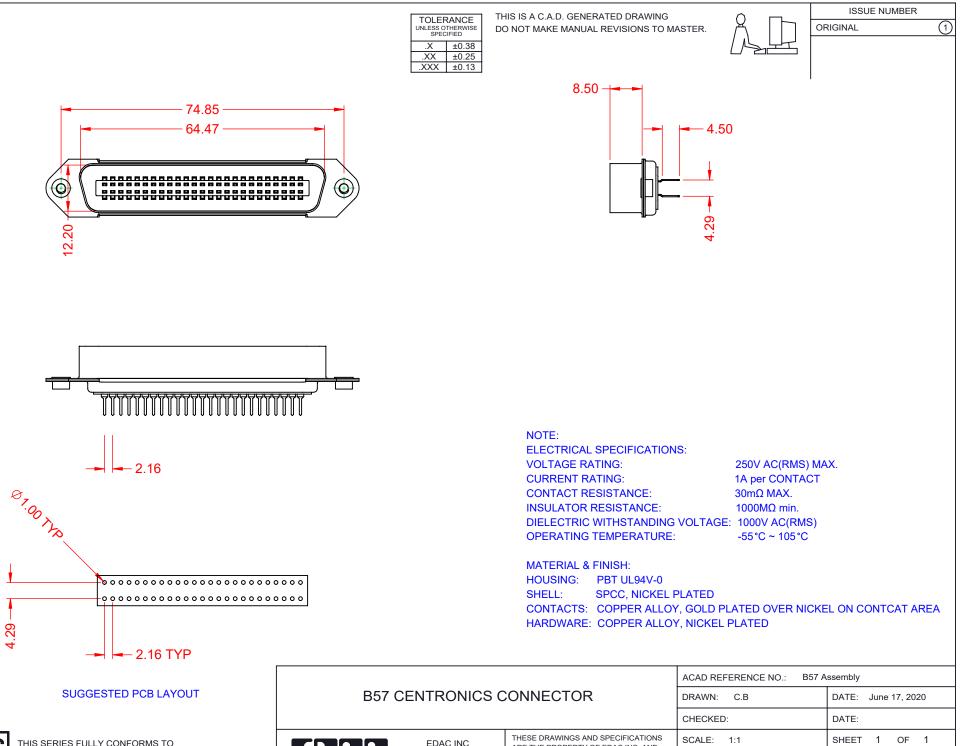

THIS SERIES FULLY CONFORMS TO THE EUROPEAN UNION DIRECTIVES 2011/65/EU FOR RoHS COMPLIANCY. COMPLIANT

| YOUR CONNECTION TO | EDAC INC<br>TORONTO, ONTARIO<br>CANADA<br>) QUALITY & SERVICE | THESE DRAWINGS AND SPECIFICATIONS<br>ARE THE PROPERTY OF EDAC INC.,AND<br>SHALL NOT BE REPRODUCED,OR COPIED<br>OR USED AS THE BASIS FOR THE<br>MANUFACTURE OR SALE OF APPARATUS<br>WITHOUT WRITTEN PERMISSION. |
|--------------------|---------------------------------------------------------------|----------------------------------------------------------------------------------------------------------------------------------------------------------------------------------------------------------------|

| DATE: June 17, 20 | 20    |
|-------------------|-------|
| DATE:             |       |
| SHEET 1 OF        | 1     |
| embly             | ISSUE |
| 6211302           | 1     |
|                   | DATE: |