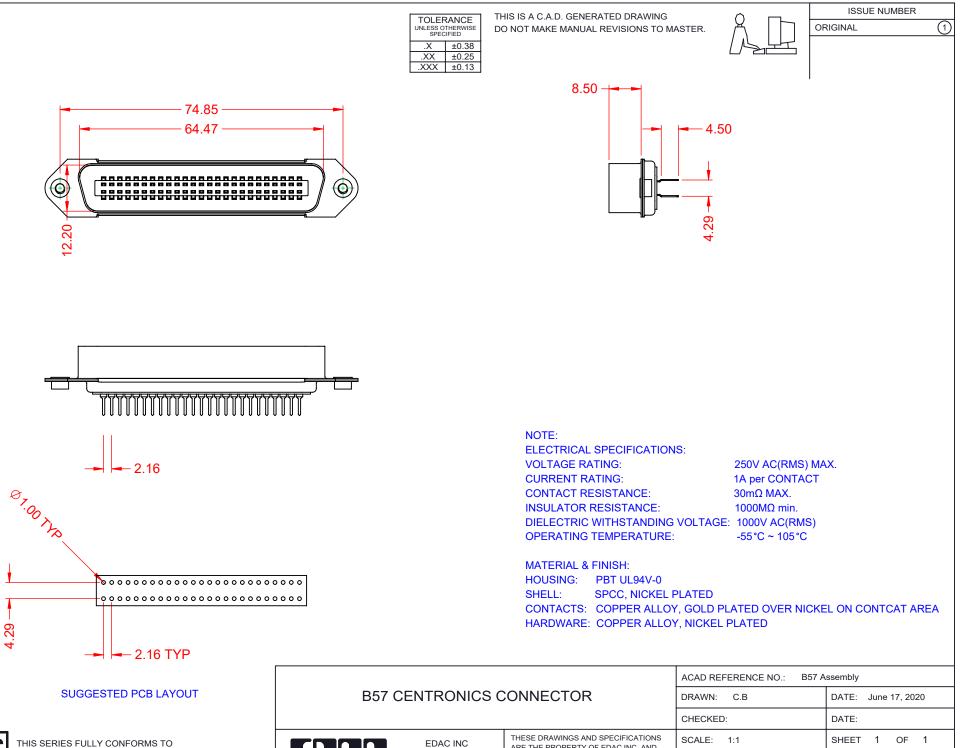

| ₩HS      | THIS SERII |
|----------|------------|
| Грпj     | THE EURC   |
| OMPLIANT | 2011/65/EL |

ES FULLY CONFORMS TO PEAN UNION DIRECTIVES J FOR RoHS COMPLIANCY.

|                                                                                                                                                                                                                                                                               |                            |                                                                                                       | Ι |
|-------------------------------------------------------------------------------------------------------------------------------------------------------------------------------------------------------------------------------------------------------------------------------|----------------------------|-------------------------------------------------------------------------------------------------------|---|
| EDAC INC ARBUST DRAWINGS AND SPECIFICATIONS<br>ARBUST CONTROLOGY AND SPECIFICATIONS<br>ARBUST CONTROLOGY AND SPECIFICATIONS<br>TORONTO, ONTARIO<br>CANADA SHALL NOT BE REPRODUCED, OR COPIED<br>OR USED AS THE BASIS FOR THE<br>QUALITY & SERVICE WITHOUT WRITTEN PERMISSION. | TORONTO, ONTARIO<br>CANADA | SHALL NOT BE REPRODUCED,OR COPIED<br>OR USED AS THE BASIS FOR THE<br>MANUFACTURE OR SALE OF APPARATUS |   |

YOUR CONNECTION TO QUALITY &

| DRAWN: C.B             | DATE: June 17, 2020 |  |
|------------------------|---------------------|--|
| CHECKED:               | DATE:               |  |
| SCALE: 1:1             | SHEET 1 OF 1        |  |
| DRAWING NUMBER: B57 As | B57 Assembly ISSUE  |  |
| PART NUMBER: B57-15    | B57-150-6211322 1   |  |
|                        |                     |  |