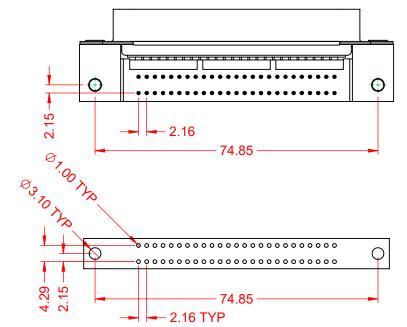

## MATERIAL & FINISH:

HOUSING: PBT UL94V-0 SHELL: SPCC, NICKEL PLATED CONTACTS: COPPER ALLOY, GOLD PLATED OVER NICKEL ON CONTCAT AREA HARDWARE: COPPER ALLOY, NICKEL PLATED

| SUGGESTED PCB LAYOUT                                                                              | B57 CENTRONICS CONNECTOR   |                                                                                                                                                                                                                | ACAD REFERENCE NO.: B57 Assembly |                  |       |
|---------------------------------------------------------------------------------------------------|----------------------------|----------------------------------------------------------------------------------------------------------------------------------------------------------------------------------------------------------------|----------------------------------|------------------|-------|
|                                                                                                   |                            |                                                                                                                                                                                                                | DRAWN: C.B                       | DATE: June 17, 2 | 020   |
|                                                                                                   |                            |                                                                                                                                                                                                                | CHECKED:                         | DATE:            |       |
| THIS SERIES FULLY CONFORMS TO<br>THE EUROPEAN UNION DIRECTIVES<br>2011/65/EU FOR RoHS COMPLIANCY. | TORONTO, ONTARIO<br>CANADA | THESE DRAWINGS AND SPECIFICATIONS<br>ARE THE PROPERTY OF EDAC INC.,AND<br>SHALL NOT BE REPRODUCED,OR COPIED<br>OR USED AS THE BASIS FOR THE<br>MANUFACTURE OR SALE OF APPARATUS<br>WITHOUT WRITTEN PERMISSION. | SCALE: 1:1                       | SHEET 1 OF       | 1     |
|                                                                                                   |                            |                                                                                                                                                                                                                | DRAWING NUMBER: B57 Assembly     |                  | ISSUE |
|                                                                                                   |                            |                                                                                                                                                                                                                | PART NUMBER: B57-                | 50-6601222       | 1     |