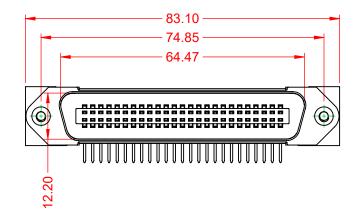

## MATERIAL & FINISH:

HOUSING: PBT UL94V-0 SHELL: SPCC, NICKEL PLATED CONTACTS: COPPER ALLOY, GOLD PLATED OVER NICKEL ON CONTCAT AREA HARDWARE: COPPER ALLOY, NICKEL PLATED

| SUGGESTED PCB LAYOUT                                                                              | B57 CENTRONICS CONNECTOR   |                                                                                                                                                                                                                | ACAD REFERENCE NO.: B57 Assembly |                  |       |
|---------------------------------------------------------------------------------------------------|----------------------------|----------------------------------------------------------------------------------------------------------------------------------------------------------------------------------------------------------------|----------------------------------|------------------|-------|
|                                                                                                   |                            |                                                                                                                                                                                                                | DRAWN: C.B                       | DATE: June 17, 2 | 020   |
|                                                                                                   |                            |                                                                                                                                                                                                                | CHECKED:                         | DATE:            |       |
| THIS SERIES FULLY CONFORMS TO<br>THE EUROPEAN UNION DIRECTIVES<br>2011/65/EU FOR RoHS COMPLIANCY. | TORONTO, ONTARIO<br>CANADA | THESE DRAWINGS AND SPECIFICATIONS<br>ARE THE PROPERTY OF EDAC INC.,AND<br>SHALL NOT BE REPRODUCED,OR COPIED<br>OR USED AS THE BASIS FOR THE<br>MANUFACTURE OR SALE OF APPARATUS<br>WITHOUT WRITTEN PERMISSION. | SCALE: 1:1                       | SHEET 1 OF       | 1     |
|                                                                                                   |                            |                                                                                                                                                                                                                | DRAWING NUMBER: B57 Assembly     |                  | ISSUE |
|                                                                                                   |                            |                                                                                                                                                                                                                | PART NUMBER: B57-                | 50-6601222       | 1     |