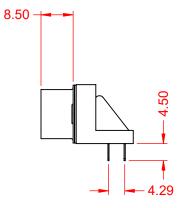

## MATERIAL & FINISH:

HOUSING: PBT UL94V-0 SHELL: SPCC, NICKEL PLATED CONTACTS: COPPER ALLOY, GOLD PLATED OVER NICKEL ON CONTCAT AREA HARDWARE: COPPER ALLOY, NICKEL PLATED

| SUGGESTED PCB LAYOUT                                                                              | B57 CENTRONICS CONNECTOR   |                                                                                                                                                                                                                | ACAD REFERENCE NO.: B57 Assembly |                  |       |
|---------------------------------------------------------------------------------------------------|----------------------------|----------------------------------------------------------------------------------------------------------------------------------------------------------------------------------------------------------------|----------------------------------|------------------|-------|
|                                                                                                   |                            |                                                                                                                                                                                                                | DRAWN: C.B                       | DATE: June 17, 2 | 020   |
|                                                                                                   |                            |                                                                                                                                                                                                                | CHECKED:                         | DATE:            |       |
| THIS SERIES FULLY CONFORMS TO<br>THE EUROPEAN UNION DIRECTIVES<br>2011/65/EU FOR RoHS COMPLIANCY. | TORONTO, ONTARIO<br>CANADA | THESE DRAWINGS AND SPECIFICATIONS<br>ARE THE PROPERTY OF EDAC INC.,AND<br>SHALL NOT BE REPRODUCED,OR COPIED<br>OR USED AS THE BASIS FOR THE<br>MANUFACTURE OR SALE OF APPARATUS<br>WITHOUT WRITTEN PERMISSION. | SCALE: 1:1                       | SHEET 1 OF       | 1     |
|                                                                                                   |                            |                                                                                                                                                                                                                | DRAWING NUMBER: B57 Assembly     |                  | ISSUE |
|                                                                                                   |                            |                                                                                                                                                                                                                | PART NUMBER: B57-                | 50-6601222       | 1     |