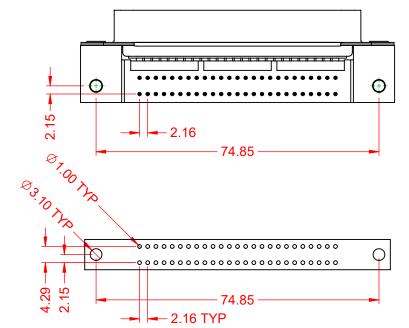

## MATERIAL & FINISH:

HOUSING: PBT UL94V-0 SHELL: SPCC, NICKEL PLATED CONTACTS: COPPER ALLOY, GOLD PLATED OVER NICKEL ON CONTCAT AREA HARDWARE: COPPER ALLOY, NICKEL PLATED

| SUGGESTED PCB LAYOUT                                                                              | B57 CENTRONICS CONNECTOR     |                                                                                                                                                                                                                | ACAD REFERENCE NO.: B57 Assembly |                  |       |
|---------------------------------------------------------------------------------------------------|------------------------------|----------------------------------------------------------------------------------------------------------------------------------------------------------------------------------------------------------------|----------------------------------|------------------|-------|
|                                                                                                   |                              |                                                                                                                                                                                                                | DRAWN: C.B                       | DATE: June 17, 2 | 020   |
|                                                                                                   |                              |                                                                                                                                                                                                                | CHECKED:                         | DATE:            |       |
| THIS SERIES FULLY CONFORMS TO<br>THE EUROPEAN UNION DIRECTIVES<br>2011/65/EU FOR RoHS COMPLIANCY. | EDAC INC<br>TORONTO, ONTARIO | THESE DRAWINGS AND SPECIFICATIONS<br>ARE THE PROPERTY OF EDAC INC.,AND<br>SHALL NOT BE REPRODUCED,OR COPIED<br>OR USED AS THE BASIS FOR THE<br>MANUFACTURE OR SALE OF APPARATUS<br>WITHOUT WRITTEN PERMISSION. | SCALE: 1:1                       | SHEET 1 OF       | 1     |
|                                                                                                   |                              |                                                                                                                                                                                                                | DRAWING NUMBER: B57 Assembly     |                  | ISSUE |
|                                                                                                   |                              |                                                                                                                                                                                                                | PART NUMBER: B57-150-660I402     |                  | 1     |