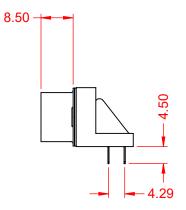

## MATERIAL & FINISH:

HOUSING: PBT UL94V-0 SHELL: SPCC, NICKEL PLATED CONTACTS: COPPER ALLOY, GOLD PLATED OVER NICKEL ON CONTCAT AREA HARDWARE: COPPER ALLOY, NICKEL PLATED

| SUGGESTED PCB LAYOUT                                                                              | B57 CENTRONICS CONNECTOR     |                                                                                                                                                                                                                | ACAD REFERENCE NO.: B57 Assembly |                  |       |
|---------------------------------------------------------------------------------------------------|------------------------------|----------------------------------------------------------------------------------------------------------------------------------------------------------------------------------------------------------------|----------------------------------|------------------|-------|
|                                                                                                   |                              |                                                                                                                                                                                                                | DRAWN: C.B                       | DATE: June 17, 2 | 020   |
|                                                                                                   |                              |                                                                                                                                                                                                                | CHECKED:                         | DATE:            |       |
| THIS SERIES FULLY CONFORMS TO<br>THE EUROPEAN UNION DIRECTIVES<br>2011/65/EU FOR RoHS COMPLIANCY. | EDAC INC<br>TORONTO, ONTARIO | THESE DRAWINGS AND SPECIFICATIONS<br>ARE THE PROPERTY OF EDAC INC.,AND<br>SHALL NOT BE REPRODUCED,OR COPIED<br>OR USED AS THE BASIS FOR THE<br>MANUFACTURE OR SALE OF APPARATUS<br>WITHOUT WRITTEN PERMISSION. | SCALE: 1:1                       | SHEET 1 OF       | 1     |
|                                                                                                   |                              |                                                                                                                                                                                                                | DRAWING NUMBER: B57 Assembly     |                  | ISSUE |
|                                                                                                   |                              |                                                                                                                                                                                                                | PART NUMBER: B57-150-660I402     |                  | 1     |