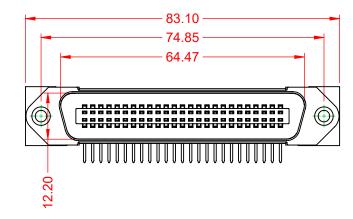

## MATERIAL & FINISH:

HOUSING: PBT UL94V-0 SHELL: SPCC, NICKEL PLATED CONTACTS: COPPER ALLOY, GOLD PLATED OVER NICKEL ON CONTCAT AREA HARDWARE: COPPER ALLOY, NICKEL PLATED

| SUGGESTED PCB LAYOUT                                                                              | B57 CENTRONICS CONNECTOR     |                                                                                                                                                                                                                | ACAD REFERENCE NO.: B57 Assembly |                  |       |
|---------------------------------------------------------------------------------------------------|------------------------------|----------------------------------------------------------------------------------------------------------------------------------------------------------------------------------------------------------------|----------------------------------|------------------|-------|
|                                                                                                   |                              |                                                                                                                                                                                                                | DRAWN: C.B                       | DATE: June 17, 2 | 020   |
|                                                                                                   |                              |                                                                                                                                                                                                                | CHECKED:                         | DATE:            |       |
| THIS SERIES FULLY CONFORMS TO<br>THE EUROPEAN UNION DIRECTIVES<br>2011/65/EU FOR RoHS COMPLIANCY. | EDAC INC<br>TORONTO, ONTARIO | THESE DRAWINGS AND SPECIFICATIONS<br>ARE THE PROPERTY OF EDAC INC.,AND<br>SHALL NOT BE REPRODUCED,OR COPIED<br>OR USED AS THE BASIS FOR THE<br>MANUFACTURE OR SALE OF APPARATUS<br>WITHOUT WRITTEN PERMISSION. | SCALE: 1:1                       | SHEET 1 OF       | 1     |
|                                                                                                   |                              |                                                                                                                                                                                                                | DRAWING NUMBER: B57 Assembly     |                  | ISSUE |
|                                                                                                   |                              |                                                                                                                                                                                                                | PART NUMBER: B57-150-660I402     |                  | 1     |