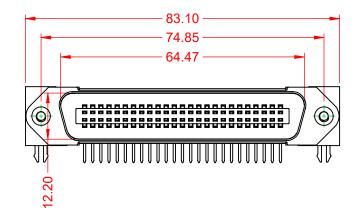

## MATERIAL & FINISH:

HOUSING:PBT UL94V-0SHELL:SPCC, NICKEL PLATEDCONTACTS:COPPER ALLOY, GOLD PLATED OVER NICKEL ON CONTCAT AREAHARDWARE:COPPER ALLOY, NICKEL PLATED

| SUGGESTED PCB LAYOUT                                                                              | B57 CENTRONICS CONNECTOR                                                       |                                                                                                                                                                                                                | ACAD REFERENCE NO.: B57 Assembly |                             |       |
|---------------------------------------------------------------------------------------------------|--------------------------------------------------------------------------------|----------------------------------------------------------------------------------------------------------------------------------------------------------------------------------------------------------------|----------------------------------|-----------------------------|-------|
|                                                                                                   |                                                                                |                                                                                                                                                                                                                | DRAWN: C.B                       | DATE: June 17, 2            | 020   |
|                                                                                                   |                                                                                |                                                                                                                                                                                                                | CHECKED:                         | DATE:                       |       |
| THIS SERIES FULLY CONFORMS TO<br>THE EUROPEAN UNION DIRECTIVES<br>2011/65/EU FOR RoHS COMPLIANCY. | EDAC INC<br>TORONTO, ONTARIO<br>CANADA<br>YOUR CONNECTION TO QUALITY & SERVICE | THESE DRAWINGS AND SPECIFICATIONS<br>ARE THE PROPERTY OF EDAC INC.,AND<br>SHALL NOT BE REPRODUCED,OR COPIED<br>OR USED AS THE BASIS FOR THE<br>MANUFACTURE OR SALE OF APPARATUS<br>WITHOUT WRITTEN PERMISSION. | SCALE: 1:1                       | SHEET 1 OF                  | 1     |
|                                                                                                   |                                                                                |                                                                                                                                                                                                                | DRAWING NUMBER: B57 Assembly     |                             | ISSUE |
|                                                                                                   |                                                                                |                                                                                                                                                                                                                | PART NUMBER: B57-150             | ART NUMBER: B57-150-6601502 |       |