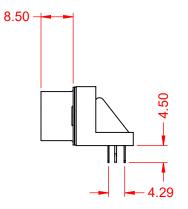

## MATERIAL & FINISH:

HOUSING:PBT UL94V-0SHELL:SPCC, NICKEL PLATEDCONTACTS:COPPER ALLOY, GOLD PLATED OVER NICKEL ON CONTCAT AREAHARDWARE:COPPER ALLOY, NICKEL PLATED

| SUGGESTED PCB LAYOUT                                                                              | B57 CENTRONICS CONNECTOR                                                       |                                                                                                                                                                                                                | ACAD REFERENCE NO.: B57 Assembly |                             |       |
|---------------------------------------------------------------------------------------------------|--------------------------------------------------------------------------------|----------------------------------------------------------------------------------------------------------------------------------------------------------------------------------------------------------------|----------------------------------|-----------------------------|-------|
|                                                                                                   |                                                                                |                                                                                                                                                                                                                | DRAWN: C.B                       | DATE: June 17, 2            | 020   |
|                                                                                                   |                                                                                |                                                                                                                                                                                                                | CHECKED:                         | DATE:                       |       |
| THIS SERIES FULLY CONFORMS TO<br>THE EUROPEAN UNION DIRECTIVES<br>2011/65/EU FOR RoHS COMPLIANCY. | EDAC INC<br>TORONTO, ONTARIO<br>CANADA<br>YOUR CONNECTION TO QUALITY & SERVICE | THESE DRAWINGS AND SPECIFICATIONS<br>ARE THE PROPERTY OF EDAC INC.,AND<br>SHALL NOT BE REPRODUCED,OR COPIED<br>OR USED AS THE BASIS FOR THE<br>MANUFACTURE OR SALE OF APPARATUS<br>WITHOUT WRITTEN PERMISSION. | SCALE: 1:1                       | SHEET 1 OF                  | 1     |
|                                                                                                   |                                                                                |                                                                                                                                                                                                                | DRAWING NUMBER: B57 Assembly     |                             | ISSUE |
|                                                                                                   |                                                                                |                                                                                                                                                                                                                | PART NUMBER: B57-150             | ART NUMBER: B57-150-6601502 |       |