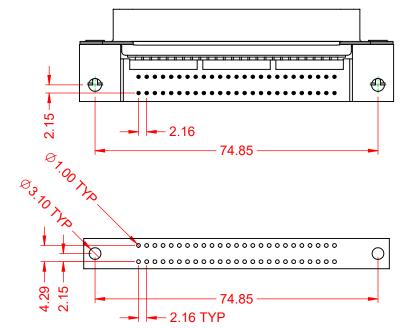

## MATERIAL & FINISH:

HOUSING:PBT UL94V-0SHELL:SPCC, NICKEL PLATEDCONTACTS:COPPER ALLOY, GOLD PLATED OVER NICKEL ON CONTCAT AREAHARDWARE:COPPER ALLOY, NICKEL PLATED

| SUGGESTED PCB LAYOUT                                                                              | B57 CENTRONICS CONNECTOR                                                       |                                                                                                                                                                                                                | ACAD REFERENCE NO.: B57 Assembly |                             |       |
|---------------------------------------------------------------------------------------------------|--------------------------------------------------------------------------------|----------------------------------------------------------------------------------------------------------------------------------------------------------------------------------------------------------------|----------------------------------|-----------------------------|-------|
|                                                                                                   |                                                                                |                                                                                                                                                                                                                | DRAWN: C.B                       | DATE: June 17, 2            | 020   |
|                                                                                                   |                                                                                |                                                                                                                                                                                                                | CHECKED:                         | DATE:                       |       |
| THIS SERIES FULLY CONFORMS TO<br>THE EUROPEAN UNION DIRECTIVES<br>2011/65/EU FOR RoHS COMPLIANCY. | EDAC INC<br>TORONTO, ONTARIO<br>CANADA<br>YOUR CONNECTION TO QUALITY & SERVICE | THESE DRAWINGS AND SPECIFICATIONS<br>ARE THE PROPERTY OF EDAC INC.,AND<br>SHALL NOT BE REPRODUCED,OR COPIED<br>OR USED AS THE BASIS FOR THE<br>MANUFACTURE OR SALE OF APPARATUS<br>WITHOUT WRITTEN PERMISSION. | SCALE: 1:1                       | SHEET 1 OF                  | 1     |
|                                                                                                   |                                                                                |                                                                                                                                                                                                                | DRAWING NUMBER: B57 Assembly     |                             | ISSUE |
|                                                                                                   |                                                                                |                                                                                                                                                                                                                | PART NUMBER: B57-150             | ART NUMBER: B57-150-6601502 |       |