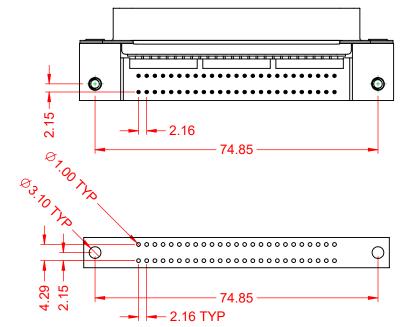

## MATERIAL & FINISH:

HOUSING:PBT UL94V-0SHELL:SPCC, NICKEL PLATEDCONTACTS:COPPER ALLOY, GOLD PLATED OVER NICKEL ON CONTCAT AREAHARDWARE:COPPER ALLOY, NICKEL PLATED

| SUGGESTED PCB LAYOUT                                                                              | B57 CENTRONICS CONNECTOR                                                       |                                                                                                                                                                                                                | ACAD REFERENCE NO.: B57 Assembly |                            |       |
|---------------------------------------------------------------------------------------------------|--------------------------------------------------------------------------------|----------------------------------------------------------------------------------------------------------------------------------------------------------------------------------------------------------------|----------------------------------|----------------------------|-------|
|                                                                                                   |                                                                                |                                                                                                                                                                                                                | DRAWN: C.B                       | DATE: June 17, 2           | 020   |
|                                                                                                   |                                                                                |                                                                                                                                                                                                                | CHECKED:                         | DATE:                      |       |
| THIS SERIES FULLY CONFORMS TO<br>THE EUROPEAN UNION DIRECTIVES<br>2011/65/EU FOR RoHS COMPLIANCY. | EDAC INC<br>TORONTO, ONTARIO<br>CANADA<br>YOUR CONNECTION TO QUALITY & SERVICE | THESE DRAWINGS AND SPECIFICATIONS<br>ARE THE PROPERTY OF EDAC INC.,AND<br>SHALL NOT BE REPRODUCED,OR COPIED<br>OR USED AS THE BASIS FOR THE<br>MANUFACTURE OR SALE OF APPARATUS<br>WITHOUT WRITTEN PERMISSION. | SCALE: 1:1                       | SHEET 1 OF                 | 1     |
|                                                                                                   |                                                                                |                                                                                                                                                                                                                | DRAWING NUMBER: B57 Assembly     |                            | ISSUE |
|                                                                                                   |                                                                                |                                                                                                                                                                                                                | PART NUMBER: B57-150             | RT NUMBER: B57-150-6601702 |       |