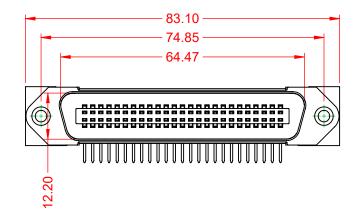

## MATERIAL & FINISH:

HOUSING:PBT UL94V-0SHELL:SPCC, NICKEL PLATEDCONTACTS:COPPER ALLOY, GOLD PLATED OVER NICKEL ON CONTCAT AREAHARDWARE:COPPER ALLOY, NICKEL PLATED

| SUGGESTED PCB LAYOUT                                                                              | B57 CENTRONICS CONNECTOR                                                       |                                                                                                                                                                                                                | ACAD REFERENCE NO.: B57 Assembly |                            |       |
|---------------------------------------------------------------------------------------------------|--------------------------------------------------------------------------------|----------------------------------------------------------------------------------------------------------------------------------------------------------------------------------------------------------------|----------------------------------|----------------------------|-------|
|                                                                                                   |                                                                                |                                                                                                                                                                                                                | DRAWN: C.B                       | DATE: June 17, 2           | 020   |
|                                                                                                   |                                                                                |                                                                                                                                                                                                                | CHECKED:                         | DATE:                      |       |
| THIS SERIES FULLY CONFORMS TO<br>THE EUROPEAN UNION DIRECTIVES<br>2011/65/EU FOR RoHS COMPLIANCY. | EDAC INC<br>TORONTO, ONTARIO<br>CANADA<br>YOUR CONNECTION TO QUALITY & SERVICE | THESE DRAWINGS AND SPECIFICATIONS<br>ARE THE PROPERTY OF EDAC INC.,AND<br>SHALL NOT BE REPRODUCED,OR COPIED<br>OR USED AS THE BASIS FOR THE<br>MANUFACTURE OR SALE OF APPARATUS<br>WITHOUT WRITTEN PERMISSION. | SCALE: 1:1                       | SHEET 1 OF                 | 1     |
|                                                                                                   |                                                                                |                                                                                                                                                                                                                | DRAWING NUMBER: B57 Assembly     |                            | ISSUE |
|                                                                                                   |                                                                                |                                                                                                                                                                                                                | PART NUMBER: B57-150             | RT NUMBER: B57-150-6601702 |       |