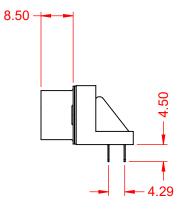

## MATERIAL & FINISH:

HOUSING:PBT UL94V-0SHELL:SPCC, NICKEL PLATEDCONTACTS:COPPER ALLOY, GOLD PLATED OVER NICKEL ON CONTCAT AREAHARDWARE:COPPER ALLOY, NICKEL PLATED

| SUGGESTED PCB LAYOUT                                                                              | B57 CENTRONICS CONNECTOR                                                       |                                                                                                                                                                                                                | ACAD REFERENCE NO.: B57 Assembly |                            |       |
|---------------------------------------------------------------------------------------------------|--------------------------------------------------------------------------------|----------------------------------------------------------------------------------------------------------------------------------------------------------------------------------------------------------------|----------------------------------|----------------------------|-------|
|                                                                                                   |                                                                                |                                                                                                                                                                                                                | DRAWN: C.B                       | DATE: June 17, 2           | 020   |
|                                                                                                   |                                                                                |                                                                                                                                                                                                                | CHECKED:                         | DATE:                      |       |
| THIS SERIES FULLY CONFORMS TO<br>THE EUROPEAN UNION DIRECTIVES<br>2011/65/EU FOR RoHS COMPLIANCY. | EDAC INC<br>TORONTO, ONTARIO<br>CANADA<br>YOUR CONNECTION TO QUALITY & SERVICE | THESE DRAWINGS AND SPECIFICATIONS<br>ARE THE PROPERTY OF EDAC INC.,AND<br>SHALL NOT BE REPRODUCED,OR COPIED<br>OR USED AS THE BASIS FOR THE<br>MANUFACTURE OR SALE OF APPARATUS<br>WITHOUT WRITTEN PERMISSION. | SCALE: 1:1                       | SHEET 1 OF                 | 1     |
|                                                                                                   |                                                                                |                                                                                                                                                                                                                | DRAWING NUMBER: B57 Assembly     |                            | ISSUE |
|                                                                                                   |                                                                                |                                                                                                                                                                                                                | PART NUMBER: B57-150             | RT NUMBER: B57-150-6601702 |       |