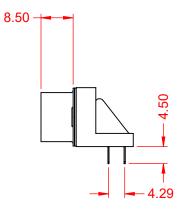

## MATERIAL & FINISH:

HOUSING: PBT UL94V-0 SHELL: SPCC, NICKEL PLATED CONTACTS: COPPER ALLOY, GOLD PLATED OVER NICKEL ON CONTCAT AREA HARDWARE: COPPER ALLOY, NICKEL PLATED

| SUGGESTED PCB LAYOUT                                                                              | B57 CENTRONICS CONNECTOR               |                                                                                                                                                                                                                | ACAD REFERENCE NO.: B57 Assembly |                  |       |
|---------------------------------------------------------------------------------------------------|----------------------------------------|----------------------------------------------------------------------------------------------------------------------------------------------------------------------------------------------------------------|----------------------------------|------------------|-------|
|                                                                                                   |                                        |                                                                                                                                                                                                                | DRAWN: C.B                       | DATE: June 17, 2 | 020   |
|                                                                                                   |                                        |                                                                                                                                                                                                                | CHECKED:                         | DATE:            |       |
| THIS SERIES FULLY CONFORMS TO<br>THE EUROPEAN UNION DIRECTIVES<br>2011/65/EU FOR RoHS COMPLIANCY. | EDAC INC<br>TORONTO, ONTARIO<br>CANADA | THESE DRAWINGS AND SPECIFICATIONS<br>ARE THE PROPERTY OF EDAC INC.,AND<br>SHALL NOT BE REPRODUCED,OR COPIED<br>OR USED AS THE BASIS FOR THE<br>MANUFACTURE OR SALE OF APPARATUS<br>WITHOUT WRITTEN PERMISSION. | SCALE: 1:1                       | SHEET 1 OF       | 1     |
|                                                                                                   |                                        |                                                                                                                                                                                                                | DRAWING NUMBER: B57 Assembly     |                  | ISSUE |
|                                                                                                   |                                        |                                                                                                                                                                                                                | PART NUMBER: B57-1               | B57-150-660I722  |       |