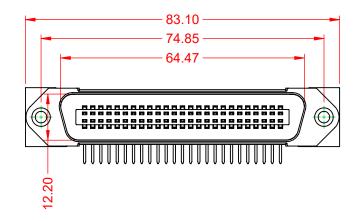

## MATERIAL & FINISH:

HOUSING: PBT UL94V-0 SHELL: SPCC, NICKEL PLATED CONTACTS: COPPER ALLOY, GOLD PLATED OVER NICKEL ON CONTCAT AREA HARDWARE: COPPER ALLOY, NICKEL PLATED

| SUGGESTED PCB LAYOUT                                                                              | B57 CENTRONICS CONNECTOR               |                                                                                                                                                                                                                | ACAD REFERENCE NO.: B57 Assembly |                  |       |
|---------------------------------------------------------------------------------------------------|----------------------------------------|----------------------------------------------------------------------------------------------------------------------------------------------------------------------------------------------------------------|----------------------------------|------------------|-------|
|                                                                                                   |                                        |                                                                                                                                                                                                                | DRAWN: C.B                       | DATE: June 17, 2 | 020   |
|                                                                                                   |                                        |                                                                                                                                                                                                                | CHECKED:                         | DATE:            |       |
| THIS SERIES FULLY CONFORMS TO<br>THE EUROPEAN UNION DIRECTIVES<br>2011/65/EU FOR RoHS COMPLIANCY. | EDAC INC<br>TORONTO, ONTARIO<br>CANADA | THESE DRAWINGS AND SPECIFICATIONS<br>ARE THE PROPERTY OF EDAC INC.,AND<br>SHALL NOT BE REPRODUCED,OR COPIED<br>OR USED AS THE BASIS FOR THE<br>MANUFACTURE OR SALE OF APPARATUS<br>WITHOUT WRITTEN PERMISSION. | SCALE: 1:1                       | SHEET 1 OF       | 1     |
|                                                                                                   |                                        |                                                                                                                                                                                                                | DRAWING NUMBER: B57 Assembly     |                  | ISSUE |
|                                                                                                   |                                        |                                                                                                                                                                                                                | PART NUMBER: B57-1               | B57-150-660I722  |       |