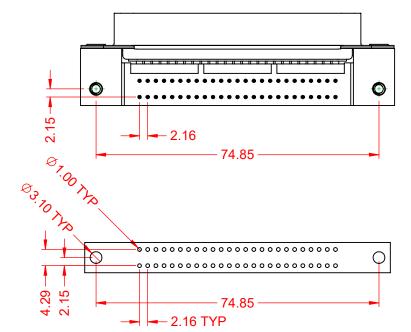

## MATERIAL & FINISH:

HOUSING: PBT UL94V-0 SHELL: SPCC, NICKEL PLATED CONTACTS: COPPER ALLOY, GOLD PLATED OVER NICKEL ON CONTCAT AREA HARDWARE: COPPER ALLOY, NICKEL PLATED

| SUGGESTED PCB LAYOUT                                                                              | B57 CENTRONICS CONNECTOR               |                                                                                                                                                                                                                | ACAD REFERENCE NO.: B57 Assembly |                  |       |
|---------------------------------------------------------------------------------------------------|----------------------------------------|----------------------------------------------------------------------------------------------------------------------------------------------------------------------------------------------------------------|----------------------------------|------------------|-------|
|                                                                                                   |                                        |                                                                                                                                                                                                                | DRAWN: C.B                       | DATE: June 17, 2 | 020   |
|                                                                                                   |                                        |                                                                                                                                                                                                                | CHECKED:                         | DATE:            |       |
| THIS SERIES FULLY CONFORMS TO<br>THE EUROPEAN UNION DIRECTIVES<br>2011/65/EU FOR RoHS COMPLIANCY. | EDAC INC<br>TORONTO, ONTARIO<br>CANADA | THESE DRAWINGS AND SPECIFICATIONS<br>ARE THE PROPERTY OF EDAC INC.,AND<br>SHALL NOT BE REPRODUCED,OR COPIED<br>OR USED AS THE BASIS FOR THE<br>MANUFACTURE OR SALE OF APPARATUS<br>WITHOUT WRITTEN PERMISSION. | SCALE: 1:1                       | SHEET 1 OF       | 1     |
|                                                                                                   |                                        |                                                                                                                                                                                                                | DRAWING NUMBER: B57 Assembly     |                  | ISSUE |
|                                                                                                   |                                        |                                                                                                                                                                                                                | PART NUMBER: B57-1               | B57-150-660I722  |       |