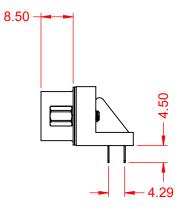

## MATERIAL & FINISH:

HOUSING: PBT UL94V-0 SHELL: SPCC, NICKEL PLATED CONTACTS: COPPER ALLOY, GOLD PLATED OVER NICKEL ON CONTCAT AREA HARDWARE: COPPER ALLOY, NICKEL PLATED

| SUGGESTED PCB LAYOUT                                                                              | B57 CENTRONICS CONNECTOR                                                       |                                                                                                                                                                                                                | ACAD REFERENCE NO.: B57 Assembly |                  |       |
|---------------------------------------------------------------------------------------------------|--------------------------------------------------------------------------------|----------------------------------------------------------------------------------------------------------------------------------------------------------------------------------------------------------------|----------------------------------|------------------|-------|
|                                                                                                   |                                                                                |                                                                                                                                                                                                                | DRAWN: C.B                       | DATE: June 17, 2 | 020   |
|                                                                                                   |                                                                                |                                                                                                                                                                                                                | CHECKED:                         | DATE:            |       |
| THIS SERIES FULLY CONFORMS TO<br>THE EUROPEAN UNION DIRECTIVES<br>2011/65/EU FOR RoHS COMPLIANCY. | EDAC INC<br>TORONTO, ONTARIO<br>CANADA<br>YOUR CONNECTION TO QUALITY & SERVICE | THESE DRAWINGS AND SPECIFICATIONS<br>ARE THE PROPERTY OF EDAC INC.,AND<br>SHALL NOT BE REPRODUCED,OR COPIED<br>OR USED AS THE BASIS FOR THE<br>MANUFACTURE OR SALE OF APPARATUS<br>WITHOUT WRITTEN PERMISSION. | SCALE: 1:1                       | SHEET 1 OF       | 1     |
|                                                                                                   |                                                                                |                                                                                                                                                                                                                | DRAWING NUMBER: B57 Assembly     |                  | ISSUE |
|                                                                                                   |                                                                                |                                                                                                                                                                                                                | PART NUMBER: B57-150-660IF02     |                  | 1     |