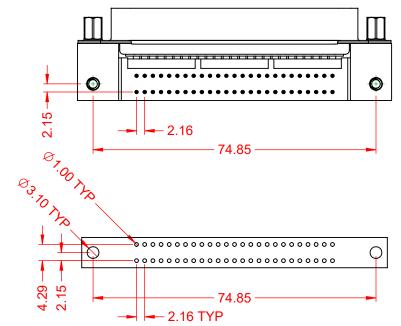

## MATERIAL & FINISH:

HOUSING: PBT UL94V-0 SHELL: SPCC, NICKEL PLATED CONTACTS: COPPER ALLOY, GOLD PLATED OVER NICKEL ON CONTCAT AREA HARDWARE: COPPER ALLOY, NICKEL PLATED

| SUGGESTED PCB LAYOUT                                                                              | B57 CENTRONICS CONNECTOR                                                       |                                                                                                                                                                                                                | ACAD REFERENCE NO.: B57 Assembly |                  |       |
|---------------------------------------------------------------------------------------------------|--------------------------------------------------------------------------------|----------------------------------------------------------------------------------------------------------------------------------------------------------------------------------------------------------------|----------------------------------|------------------|-------|
|                                                                                                   |                                                                                |                                                                                                                                                                                                                | DRAWN: C.B                       | DATE: June 17, 2 | 020   |
|                                                                                                   |                                                                                |                                                                                                                                                                                                                | CHECKED:                         | DATE:            |       |
| THIS SERIES FULLY CONFORMS TO<br>THE EUROPEAN UNION DIRECTIVES<br>2011/65/EU FOR RoHS COMPLIANCY. | EDAC INC<br>TORONTO, ONTARIO<br>CANADA<br>YOUR CONNECTION TO QUALITY & SERVICE | THESE DRAWINGS AND SPECIFICATIONS<br>ARE THE PROPERTY OF EDAC INC.,AND<br>SHALL NOT BE REPRODUCED,OR COPIED<br>OR USED AS THE BASIS FOR THE<br>MANUFACTURE OR SALE OF APPARATUS<br>WITHOUT WRITTEN PERMISSION. | SCALE: 1:1                       | SHEET 1 OF       | 1     |
|                                                                                                   |                                                                                |                                                                                                                                                                                                                | DRAWING NUMBER: B57 Assembly     |                  | ISSUE |
|                                                                                                   |                                                                                |                                                                                                                                                                                                                | PART NUMBER: B57-150-660IF02     |                  | 1     |