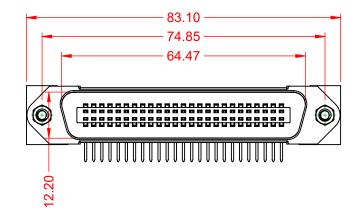

## MATERIAL & FINISH:

HOUSING: PBT UL94V-0 SHELL: SPCC, NICKEL PLATED CONTACTS: COPPER ALLOY, GOLD PLATED OVER NICKEL ON CONTCAT AREA HARDWARE: COPPER ALLOY, NICKEL PLATED

| SUGGESTED PCB LAYOUT                                                                              | B57 CENTRONICS CONNECTOR                                                       |                                                                                                                                                                                                                | ACAD REFERENCE NO.: B57 Assembly |                  |       |
|---------------------------------------------------------------------------------------------------|--------------------------------------------------------------------------------|----------------------------------------------------------------------------------------------------------------------------------------------------------------------------------------------------------------|----------------------------------|------------------|-------|
|                                                                                                   |                                                                                |                                                                                                                                                                                                                | DRAWN: C.B                       | DATE: June 17, 2 | 020   |
|                                                                                                   |                                                                                |                                                                                                                                                                                                                | CHECKED:                         | DATE:            |       |
| THIS SERIES FULLY CONFORMS TO<br>THE EUROPEAN UNION DIRECTIVES<br>2011/65/EU FOR RoHS COMPLIANCY. | EDAC INC<br>TORONTO, ONTARIO<br>CANADA<br>YOUR CONNECTION TO QUALITY & SERVICE | THESE DRAWINGS AND SPECIFICATIONS<br>ARE THE PROPERTY OF EDAC INC.,AND<br>SHALL NOT BE REPRODUCED,OR COPIED<br>OR USED AS THE BASIS FOR THE<br>MANUFACTURE OR SALE OF APPARATUS<br>WITHOUT WRITTEN PERMISSION. | SCALE: 1:1                       | SHEET 1 OF       | 1     |
|                                                                                                   |                                                                                |                                                                                                                                                                                                                | DRAWING NUMBER: B57 Assembly     |                  | ISSUE |
|                                                                                                   |                                                                                |                                                                                                                                                                                                                | PART NUMBER: B57-150-660IF02     |                  | 1     |