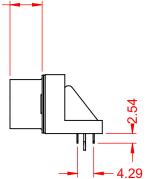

## MATERIAL & FINISH:

HOUSING: PBT UL94V-0 SHELL: SPCC, NICKEL PLATED CONTACTS: COPPER ALLOY, GOLD PLATED OVER NICKEL ON CONTCAT AREA HARDWARE: COPPER ALLOY, NICKEL PLATED

| SUGGESTED PCB LAYOUT                                                                              | B57 CENTRONICS CONNECTOR                                                       |                                                                                                                                                                                                                | ACAD REFERENCE NO.: B57 Assembly |                  |       |
|---------------------------------------------------------------------------------------------------|--------------------------------------------------------------------------------|----------------------------------------------------------------------------------------------------------------------------------------------------------------------------------------------------------------|----------------------------------|------------------|-------|
|                                                                                                   |                                                                                |                                                                                                                                                                                                                | DRAWN: C.B                       | DATE: June 17, 2 | 020   |
|                                                                                                   |                                                                                |                                                                                                                                                                                                                | CHECKED:                         | DATE:            |       |
| THIS SERIES FULLY CONFORMS TO<br>THE EUROPEAN UNION DIRECTIVES<br>2011/65/EU FOR RoHS COMPLIANCY. | EDAC INC<br>TORONTO, ONTARIO<br>CANADA<br>YOUR CONNECTION TO QUALITY & SERVICE | THESE DRAWINGS AND SPECIFICATIONS<br>ARE THE PROPERTY OF EDAC INC.,AND<br>SHALL NOT BE REPRODUCED,OR COPIED<br>OR USED AS THE BASIS FOR THE<br>MANUFACTURE OR SALE OF APPARATUS<br>WITHOUT WRITTEN PERMISSION. | SCALE: 1:1                       | SHEET 1 OF       | 1     |
|                                                                                                   |                                                                                |                                                                                                                                                                                                                | DRAWING NUMBER: B57 Assembly     |                  | ISSUE |
|                                                                                                   |                                                                                |                                                                                                                                                                                                                | PART NUMBER: B57-150-6611122     |                  | 1     |