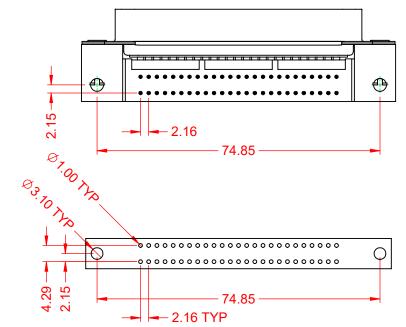

## MATERIAL & FINISH:

HOUSING: PBT UL94V-0 SHELL: SPCC, NICKEL PLATED CONTACTS: COPPER ALLOY, GOLD PLATED OVER NICKEL ON CONTCAT AREA HARDWARE: COPPER ALLOY, NICKEL PLATED

| SUGGESTED PCB LAYOUT                                                                              | B57 CENTRONICS CONNECTOR                                                       |                                                                                                                                                                                                                | ACAD REFERENCE NO.: B57 Assembly |                  |       |
|---------------------------------------------------------------------------------------------------|--------------------------------------------------------------------------------|----------------------------------------------------------------------------------------------------------------------------------------------------------------------------------------------------------------|----------------------------------|------------------|-------|
|                                                                                                   |                                                                                |                                                                                                                                                                                                                | DRAWN: C.B                       | DATE: June 17, 2 | 020   |
|                                                                                                   |                                                                                |                                                                                                                                                                                                                | CHECKED:                         | DATE:            |       |
| THIS SERIES FULLY CONFORMS TO<br>THE EUROPEAN UNION DIRECTIVES<br>2011/65/EU FOR RoHS COMPLIANCY. | EDAC INC<br>TORONTO, ONTARIO<br>CANADA<br>YOUR CONNECTION TO QUALITY & SERVICE | THESE DRAWINGS AND SPECIFICATIONS<br>ARE THE PROPERTY OF EDAC INC.,AND<br>SHALL NOT BE REPRODUCED,OR COPIED<br>OR USED AS THE BASIS FOR THE<br>MANUFACTURE OR SALE OF APPARATUS<br>WITHOUT WRITTEN PERMISSION. | SCALE: 1:1                       | SHEET 1 OF       | 1     |
|                                                                                                   |                                                                                |                                                                                                                                                                                                                | DRAWING NUMBER: B57 Assembly     |                  | ISSUE |
|                                                                                                   |                                                                                |                                                                                                                                                                                                                | PART NUMBER: B57-150-6611122     |                  | 1     |