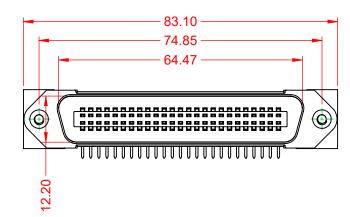

## MATERIAL & FINISH:

HOUSING:PBT UL94V-0SHELL:SPCC, NICKEL PLATEDCONTACTS:COPPER ALLOY, GOLD PLATED OVER NICKEL ON CONTCAT AREAHARDWARE:COPPER ALLOY, NICKEL PLATED

| SUGGESTED PCB LAYOUT                                                                              | B57 CENTRONICS CONNECTOR                                                       |                                                                                                                                                                                                                | ACAD REFERENCE NO.: B57 Assembly |                  |       |
|---------------------------------------------------------------------------------------------------|--------------------------------------------------------------------------------|----------------------------------------------------------------------------------------------------------------------------------------------------------------------------------------------------------------|----------------------------------|------------------|-------|
|                                                                                                   |                                                                                |                                                                                                                                                                                                                | DRAWN: C.B                       | DATE: June 17, 2 | 020   |
|                                                                                                   |                                                                                |                                                                                                                                                                                                                | CHECKED:                         | DATE:            |       |
| THIS SERIES FULLY CONFORMS TO<br>THE EUROPEAN UNION DIRECTIVES<br>2011/65/EU FOR RoHS COMPLIANCY. | EDAC INC<br>TORONTO, ONTARIO<br>CANADA<br>YOUR CONNECTION TO QUALITY & SERVICE | THESE DRAWINGS AND SPECIFICATIONS<br>ARE THE PROPERTY OF EDAC INC.,AND<br>SHALL NOT BE REPRODUCED,OR COPIED<br>OR USED AS THE BASIS FOR THE<br>MANUFACTURE OR SALE OF APPARATUS<br>WITHOUT WRITTEN PERMISSION. | SCALE: 1:1                       | SHEET 1 OF       | 1     |
|                                                                                                   |                                                                                |                                                                                                                                                                                                                | DRAWING NUMBER: B57 Assembly     |                  | ISSUE |
|                                                                                                   |                                                                                |                                                                                                                                                                                                                | PART NUMBER: B57-150-661I322     |                  | 1     |