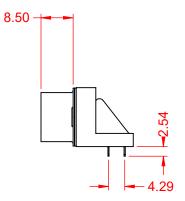

## MATERIAL & FINISH:

HOUSING:PBT UL94V-0SHELL:SPCC, NICKEL PLATEDCONTACTS:COPPER ALLOY, GOLD PLATED OVER NICKEL ON CONTCAT AREAHARDWARE:COPPER ALLOY, NICKEL PLATED

| SUGGESTED PCB LAYOUT                                                                              | B57 CENTRONICS CONNECTOR                                                       |                                                                                                                                                                                                                | ACAD REFERENCE NO.: B57 Assembly |                  |       |
|---------------------------------------------------------------------------------------------------|--------------------------------------------------------------------------------|----------------------------------------------------------------------------------------------------------------------------------------------------------------------------------------------------------------|----------------------------------|------------------|-------|
|                                                                                                   |                                                                                |                                                                                                                                                                                                                | DRAWN: C.B                       | DATE: June 17, 2 | 020   |
|                                                                                                   |                                                                                |                                                                                                                                                                                                                | CHECKED:                         | DATE:            |       |
| THIS SERIES FULLY CONFORMS TO<br>THE EUROPEAN UNION DIRECTIVES<br>2011/65/EU FOR RoHS COMPLIANCY. | EDAC INC<br>TORONTO, ONTARIO<br>CANADA<br>YOUR CONNECTION TO QUALITY & SERVICE | THESE DRAWINGS AND SPECIFICATIONS<br>ARE THE PROPERTY OF EDAC INC.,AND<br>SHALL NOT BE REPRODUCED,OR COPIED<br>OR USED AS THE BASIS FOR THE<br>MANUFACTURE OR SALE OF APPARATUS<br>WITHOUT WRITTEN PERMISSION. | SCALE: 1:1                       | SHEET 1 OF       | 1     |
|                                                                                                   |                                                                                |                                                                                                                                                                                                                | DRAWING NUMBER: B57 Assembly     |                  | ISSUE |
|                                                                                                   |                                                                                |                                                                                                                                                                                                                | PART NUMBER: B57-150-661I322     |                  | 1     |