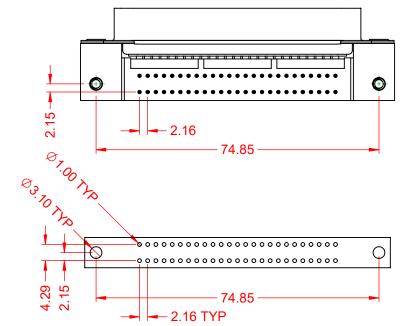

## MATERIAL & FINISH:

HOUSING:PBT UL94V-0SHELL:SPCC, NICKEL PLATEDCONTACTS:COPPER ALLOY, GOLD PLATED OVER NICKEL ON CONTCAT AREAHARDWARE:COPPER ALLOY, NICKEL PLATED

| SUGGESTED PCB LAYOUT                                                                              | B57 CENTRONICS CONNECTOR                                                       |                                                                                                                                                                                                                | ACAD REFERENCE NO.: B57 Assembly |                  |       |
|---------------------------------------------------------------------------------------------------|--------------------------------------------------------------------------------|----------------------------------------------------------------------------------------------------------------------------------------------------------------------------------------------------------------|----------------------------------|------------------|-------|
|                                                                                                   |                                                                                |                                                                                                                                                                                                                | DRAWN: C.B                       | DATE: June 17, 2 | 020   |
|                                                                                                   |                                                                                |                                                                                                                                                                                                                | CHECKED:                         | DATE:            |       |
| THIS SERIES FULLY CONFORMS TO<br>THE EUROPEAN UNION DIRECTIVES<br>2011/65/EU FOR RoHS COMPLIANCY. | EDAC INC<br>TORONTO, ONTARIO<br>CANADA<br>YOUR CONNECTION TO QUALITY & SERVICE | THESE DRAWINGS AND SPECIFICATIONS<br>ARE THE PROPERTY OF EDAC INC.,AND<br>SHALL NOT BE REPRODUCED,OR COPIED<br>OR USED AS THE BASIS FOR THE<br>MANUFACTURE OR SALE OF APPARATUS<br>WITHOUT WRITTEN PERMISSION. | SCALE: 1:1                       | SHEET 1 OF       | 1     |
|                                                                                                   |                                                                                |                                                                                                                                                                                                                | DRAWING NUMBER: B57 Assembly     |                  | ISSUE |
|                                                                                                   |                                                                                |                                                                                                                                                                                                                | PART NUMBER: B57-150-661I322     |                  | 1     |