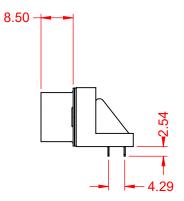

## MATERIAL & FINISH:

HOUSING:PBT UL94V-0SHELL:SPCC, NICKEL PLATEDCONTACTS:COPPER ALLOY, GOLD PLATED OVER NICKEL ON CONTCAT AREAHARDWARE:COPPER ALLOY, NICKEL PLATED

| SUGGESTED PCB LAYOUT                                                                              | B57 CENTRONICS CONNECTOR                                                       |                                                                                                                                                                                                                | ACAD REFERENCE NO.: B57 Assembly |                  |       |
|---------------------------------------------------------------------------------------------------|--------------------------------------------------------------------------------|----------------------------------------------------------------------------------------------------------------------------------------------------------------------------------------------------------------|----------------------------------|------------------|-------|
|                                                                                                   |                                                                                |                                                                                                                                                                                                                | DRAWN: C.B                       | DATE: June 17, 2 | 020   |
|                                                                                                   |                                                                                |                                                                                                                                                                                                                | CHECKED:                         | DATE:            |       |
| THIS SERIES FULLY CONFORMS TO<br>THE EUROPEAN UNION DIRECTIVES<br>2011/65/EU FOR RoHS COMPLIANCY. | EDAC INC<br>TORONTO, ONTARIO<br>CANADA<br>YOUR CONNECTION TO QUALITY & SERVICE | THESE DRAWINGS AND SPECIFICATIONS<br>ARE THE PROPERTY OF EDAC INC.,AND<br>SHALL NOT BE REPRODUCED,OR COPIED<br>OR USED AS THE BASIS FOR THE<br>MANUFACTURE OR SALE OF APPARATUS<br>WITHOUT WRITTEN PERMISSION. | SCALE: 1:1                       | SHEET 1 OF       | 1     |
|                                                                                                   |                                                                                |                                                                                                                                                                                                                | DRAWING NUMBER: B57 Assembly     |                  | ISSUE |
|                                                                                                   |                                                                                |                                                                                                                                                                                                                | PART NUMBER: B57-150-6611402     |                  | 1     |