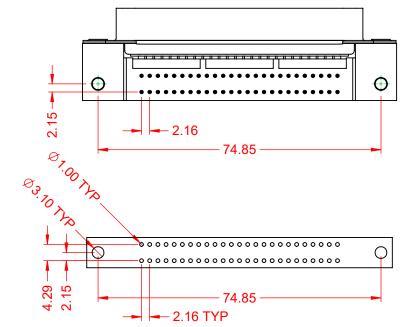

## MATERIAL & FINISH:

HOUSING:PBT UL94V-0SHELL:SPCC, NICKEL PLATEDCONTACTS:COPPER ALLOY, GOLD PLATED OVER NICKEL ON CONTCAT AREAHARDWARE:COPPER ALLOY, NICKEL PLATED

| SUGGESTED PCB LAYOUT                                                                              | B57 CENTRONICS CONNECTOR                                                       |                                                                                                                                                                                                                | ACAD REFERENCE NO.: B57 Assembly |                  |       |
|---------------------------------------------------------------------------------------------------|--------------------------------------------------------------------------------|----------------------------------------------------------------------------------------------------------------------------------------------------------------------------------------------------------------|----------------------------------|------------------|-------|
|                                                                                                   |                                                                                |                                                                                                                                                                                                                | DRAWN: C.B                       | DATE: June 17, 2 | 020   |
|                                                                                                   |                                                                                |                                                                                                                                                                                                                | CHECKED:                         | DATE:            |       |
| THIS SERIES FULLY CONFORMS TO<br>THE EUROPEAN UNION DIRECTIVES<br>2011/65/EU FOR RoHS COMPLIANCY. | EDAC INC<br>TORONTO, ONTARIO<br>CANADA<br>YOUR CONNECTION TO QUALITY & SERVICE | THESE DRAWINGS AND SPECIFICATIONS<br>ARE THE PROPERTY OF EDAC INC.,AND<br>SHALL NOT BE REPRODUCED,OR COPIED<br>OR USED AS THE BASIS FOR THE<br>MANUFACTURE OR SALE OF APPARATUS<br>WITHOUT WRITTEN PERMISSION. | SCALE: 1:1                       | SHEET 1 OF       | 1     |
|                                                                                                   |                                                                                |                                                                                                                                                                                                                | DRAWING NUMBER: B57 Assembly     |                  | ISSUE |
|                                                                                                   |                                                                                |                                                                                                                                                                                                                | PART NUMBER: B57-150-6611402     |                  | 1     |