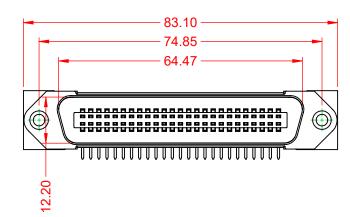

## MATERIAL & FINISH:

HOUSING:PBT UL94V-0SHELL:SPCC, NICKEL PLATEDCONTACTS:COPPER ALLOY, GOLD PLATED OVER NICKEL ON CONTCAT AREAHARDWARE:COPPER ALLOY, NICKEL PLATED

| SUGGESTED PCB LAYOUT                                                                              | B57 CENTRONICS CONNECTOR                                                       |                                                                                                                                                                                                                | ACAD REFERENCE NO.: B57 Assembly |                  |       |
|---------------------------------------------------------------------------------------------------|--------------------------------------------------------------------------------|----------------------------------------------------------------------------------------------------------------------------------------------------------------------------------------------------------------|----------------------------------|------------------|-------|
|                                                                                                   |                                                                                |                                                                                                                                                                                                                | DRAWN: C.B                       | DATE: June 17, 2 | 020   |
|                                                                                                   |                                                                                |                                                                                                                                                                                                                | CHECKED:                         | DATE:            |       |
| THIS SERIES FULLY CONFORMS TO<br>THE EUROPEAN UNION DIRECTIVES<br>2011/65/EU FOR RoHS COMPLIANCY. | EDAC INC<br>TORONTO, ONTARIO<br>CANADA<br>YOUR CONNECTION TO QUALITY & SERVICE | THESE DRAWINGS AND SPECIFICATIONS<br>ARE THE PROPERTY OF EDAC INC.,AND<br>SHALL NOT BE REPRODUCED,OR COPIED<br>OR USED AS THE BASIS FOR THE<br>MANUFACTURE OR SALE OF APPARATUS<br>WITHOUT WRITTEN PERMISSION. | SCALE: 1:1                       | SHEET 1 OF       | 1     |
|                                                                                                   |                                                                                |                                                                                                                                                                                                                | DRAWING NUMBER: B57 Assembly     |                  | ISSUE |
|                                                                                                   |                                                                                |                                                                                                                                                                                                                | PART NUMBER: B57-150-6611402     |                  | 1     |