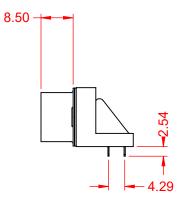

## MATERIAL & FINISH:

HOUSING:PBT UL94V-0SHELL:SPCC, NICKEL PLATEDCONTACTS:COPPER ALLOY, GOLD PLATED OVER NICKEL ON CONTCAT AREAHARDWARE:COPPER ALLOY, NICKEL PLATED

| SUGGESTED PCB LAYOUT                                                                              | B57 CENTRONICS CONNECTOR               |                                                                                                                                                                                                                | ACAD REFERENCE NO.: B57 Assembly |                    |       |
|---------------------------------------------------------------------------------------------------|----------------------------------------|----------------------------------------------------------------------------------------------------------------------------------------------------------------------------------------------------------------|----------------------------------|--------------------|-------|
|                                                                                                   |                                        |                                                                                                                                                                                                                | DRAWN: C.B                       | DATE: June 17, 2   | 020   |
|                                                                                                   |                                        |                                                                                                                                                                                                                | CHECKED:                         | DATE:              |       |
| THIS SERIES FULLY CONFORMS TO<br>THE EUROPEAN UNION DIRECTIVES<br>2011/65/EU FOR RoHS COMPLIANCY. | EDAC INC<br>TORONTO, ONTARIO<br>CANADA | THESE DRAWINGS AND SPECIFICATIONS<br>ARE THE PROPERTY OF EDAC INC.,AND<br>SHALL NOT BE REPRODUCED,OR COPIED<br>OR USED AS THE BASIS FOR THE<br>MANUFACTURE OR SALE OF APPARATUS<br>WITHOUT WRITTEN PERMISSION. | SCALE: 1:1                       | SHEET 1 OF         | 1     |
|                                                                                                   |                                        |                                                                                                                                                                                                                | DRAWING NUMBER: B57 Assembly     |                    | ISSUE |
|                                                                                                   |                                        |                                                                                                                                                                                                                | PART NUMBER: B57-150             | R: B57-150-6611422 |       |