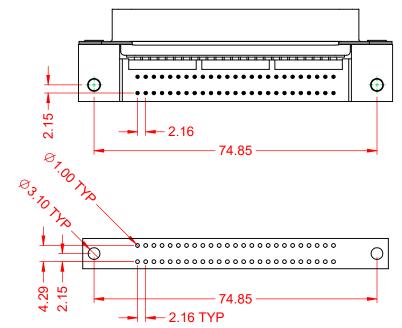

## MATERIAL & FINISH:

HOUSING:PBT UL94V-0SHELL:SPCC, NICKEL PLATEDCONTACTS:COPPER ALLOY, GOLD PLATED OVER NICKEL ON CONTCAT AREAHARDWARE:COPPER ALLOY, NICKEL PLATED

| SUGGESTED PCB LAYOUT                                                                              | B57 CENTRONICS CONNECTOR               |                                                                                                                                                                                                                | ACAD REFERENCE NO.: B57 Assembly |                    |       |
|---------------------------------------------------------------------------------------------------|----------------------------------------|----------------------------------------------------------------------------------------------------------------------------------------------------------------------------------------------------------------|----------------------------------|--------------------|-------|
|                                                                                                   |                                        |                                                                                                                                                                                                                | DRAWN: C.B                       | DATE: June 17, 2   | 020   |
|                                                                                                   |                                        |                                                                                                                                                                                                                | CHECKED:                         | DATE:              |       |
| THIS SERIES FULLY CONFORMS TO<br>THE EUROPEAN UNION DIRECTIVES<br>2011/65/EU FOR RoHS COMPLIANCY. | EDAC INC<br>TORONTO, ONTARIO<br>CANADA | THESE DRAWINGS AND SPECIFICATIONS<br>ARE THE PROPERTY OF EDAC INC.,AND<br>SHALL NOT BE REPRODUCED,OR COPIED<br>OR USED AS THE BASIS FOR THE<br>MANUFACTURE OR SALE OF APPARATUS<br>WITHOUT WRITTEN PERMISSION. | SCALE: 1:1                       | SHEET 1 OF         | 1     |
|                                                                                                   |                                        |                                                                                                                                                                                                                | DRAWING NUMBER: B57 Assembly     |                    | ISSUE |
|                                                                                                   |                                        |                                                                                                                                                                                                                | PART NUMBER: B57-150             | R: B57-150-6611422 |       |