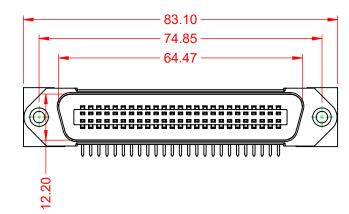

## MATERIAL & FINISH:

HOUSING:PBT UL94V-0SHELL:SPCC, NICKEL PLATEDCONTACTS:COPPER ALLOY, GOLD PLATED OVER NICKEL ON CONTCAT AREAHARDWARE:COPPER ALLOY, NICKEL PLATED

| SUGGESTED PCB LAYOUT                                                                              | B57 CENTRONICS CONNECTOR               |                                                                                                                                                                                                                | ACAD REFERENCE NO.: B57 Assembly |                    |       |
|---------------------------------------------------------------------------------------------------|----------------------------------------|----------------------------------------------------------------------------------------------------------------------------------------------------------------------------------------------------------------|----------------------------------|--------------------|-------|
|                                                                                                   |                                        |                                                                                                                                                                                                                | DRAWN: C.B                       | DATE: June 17, 2   | 020   |
|                                                                                                   |                                        |                                                                                                                                                                                                                | CHECKED:                         | DATE:              |       |
| THIS SERIES FULLY CONFORMS TO<br>THE EUROPEAN UNION DIRECTIVES<br>2011/65/EU FOR RoHS COMPLIANCY. | EDAC INC<br>TORONTO, ONTARIO<br>CANADA | THESE DRAWINGS AND SPECIFICATIONS<br>ARE THE PROPERTY OF EDAC INC.,AND<br>SHALL NOT BE REPRODUCED,OR COPIED<br>OR USED AS THE BASIS FOR THE<br>MANUFACTURE OR SALE OF APPARATUS<br>WITHOUT WRITTEN PERMISSION. | SCALE: 1:1                       | SHEET 1 OF         | 1     |
|                                                                                                   |                                        |                                                                                                                                                                                                                | DRAWING NUMBER: B57 Assembly     |                    | ISSUE |
|                                                                                                   |                                        |                                                                                                                                                                                                                | PART NUMBER: B57-150             | R: B57-150-6611422 |       |