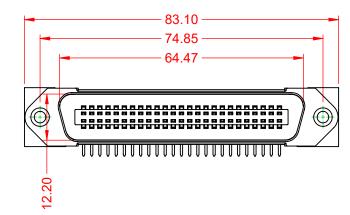

## MATERIAL & FINISH:

HOUSING:PBT UL94V-0SHELL:SPCC, NICKEL PLATEDCONTACTS:COPPER ALLOY, GOLD PLATED OVER NICKEL ON CONTCAT AREAHARDWARE:COPPER ALLOY, NICKEL PLATED

| SUGGESTED PCB LAYOUT                                                                              | B57 CENTRONICS CONNECTOR                                                       |                                                                                                                                                                                                                | ACAD REFERENCE NO.: B57 Assembly |                  |       |
|---------------------------------------------------------------------------------------------------|--------------------------------------------------------------------------------|----------------------------------------------------------------------------------------------------------------------------------------------------------------------------------------------------------------|----------------------------------|------------------|-------|
|                                                                                                   |                                                                                |                                                                                                                                                                                                                | DRAWN: C.B                       | DATE: June 17, 2 | 020   |
|                                                                                                   |                                                                                |                                                                                                                                                                                                                | CHECKED:                         | DATE:            |       |
| THIS SERIES FULLY CONFORMS TO<br>THE EUROPEAN UNION DIRECTIVES<br>2011/65/EU FOR RoHS COMPLIANCY. | EDAC INC<br>TORONTO, ONTARIO<br>CANADA<br>YOUR CONNECTION TO QUALITY & SERVICE | THESE DRAWINGS AND SPECIFICATIONS<br>ARE THE PROPERTY OF EDAC INC.,AND<br>SHALL NOT BE REPRODUCED,OR COPIED<br>OR USED AS THE BASIS FOR THE<br>MANUFACTURE OR SALE OF APPARATUS<br>WITHOUT WRITTEN PERMISSION. | SCALE: 1:1                       | SHEET 1 OF       | 1     |
|                                                                                                   |                                                                                |                                                                                                                                                                                                                | DRAWING NUMBER: B57 Assembly     |                  | ISSUE |
|                                                                                                   |                                                                                |                                                                                                                                                                                                                | PART NUMBER: B57-150-6611702     |                  | 1     |