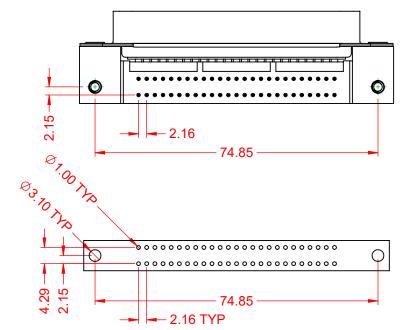

## MATERIAL & FINISH:

HOUSING:PBT UL94V-0SHELL:SPCC, NICKEL PLATEDCONTACTS:COPPER ALLOY, GOLD PLATED OVER NICKEL ON CONTCAT AREAHARDWARE:COPPER ALLOY, NICKEL PLATED

| SUGGESTED PCB LAYOUT                                                                              | B57 CENTRONICS CONNECTOR                                                       |                                                                                                                                                                                                                | ACAD REFERENCE NO.: B57 Assembly |                  |       |
|---------------------------------------------------------------------------------------------------|--------------------------------------------------------------------------------|----------------------------------------------------------------------------------------------------------------------------------------------------------------------------------------------------------------|----------------------------------|------------------|-------|
|                                                                                                   |                                                                                |                                                                                                                                                                                                                | DRAWN: C.B                       | DATE: June 17, 2 | 020   |
|                                                                                                   |                                                                                |                                                                                                                                                                                                                | CHECKED:                         | DATE:            |       |
| THIS SERIES FULLY CONFORMS TO<br>THE EUROPEAN UNION DIRECTIVES<br>2011/65/EU FOR RoHS COMPLIANCY. | EDAC INC<br>TORONTO, ONTARIO<br>CANADA<br>YOUR CONNECTION TO QUALITY & SERVICE | THESE DRAWINGS AND SPECIFICATIONS<br>ARE THE PROPERTY OF EDAC INC.,AND<br>SHALL NOT BE REPRODUCED,OR COPIED<br>OR USED AS THE BASIS FOR THE<br>MANUFACTURE OR SALE OF APPARATUS<br>WITHOUT WRITTEN PERMISSION. | SCALE: 1:1                       | SHEET 1 OF       | 1     |
|                                                                                                   |                                                                                |                                                                                                                                                                                                                | DRAWING NUMBER: B57 Assembly     |                  | ISSUE |
|                                                                                                   |                                                                                |                                                                                                                                                                                                                | PART NUMBER: B57-150-6611702     |                  | 1     |