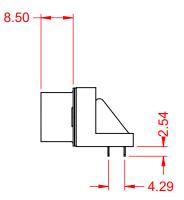

## MATERIAL & FINISH:

HOUSING:PBT UL94V-0SHELL:SPCC, NICKEL PLATEDCONTACTS:COPPER ALLOY, GOLD PLATED OVER NICKEL ON CONTCAT AREAHARDWARE:COPPER ALLOY, NICKEL PLATED

| SUGGESTED PCB LAYOUT                                                                              | B57 CENTRONICS CONNECTOR                                                       |                                                                                                                                                                                                                | ACAD REFERENCE NO.: B57 Assembly |                  |       |
|---------------------------------------------------------------------------------------------------|--------------------------------------------------------------------------------|----------------------------------------------------------------------------------------------------------------------------------------------------------------------------------------------------------------|----------------------------------|------------------|-------|
|                                                                                                   |                                                                                |                                                                                                                                                                                                                | DRAWN: C.B                       | DATE: June 17, 2 | 020   |
|                                                                                                   |                                                                                |                                                                                                                                                                                                                | CHECKED:                         | DATE:            |       |
| THIS SERIES FULLY CONFORMS TO<br>THE EUROPEAN UNION DIRECTIVES<br>2011/65/EU FOR RoHS COMPLIANCY. | EDAC INC<br>TORONTO, ONTARIO<br>CANADA<br>YOUR CONNECTION TO QUALITY & SERVICE | THESE DRAWINGS AND SPECIFICATIONS<br>ARE THE PROPERTY OF EDAC INC.,AND<br>SHALL NOT BE REPRODUCED,OR COPIED<br>OR USED AS THE BASIS FOR THE<br>MANUFACTURE OR SALE OF APPARATUS<br>WITHOUT WRITTEN PERMISSION. | SCALE: 1:1                       | SHEET 1 OF       | 1     |
|                                                                                                   |                                                                                |                                                                                                                                                                                                                | DRAWING NUMBER: B57 Assembly     |                  | ISSUE |
|                                                                                                   |                                                                                |                                                                                                                                                                                                                | PART NUMBER: B57-150-6611702     |                  | 1     |