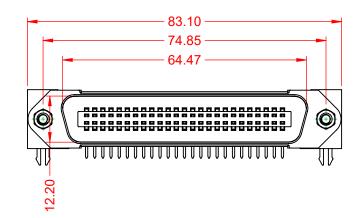

## MATERIAL & FINISH:

HOUSING: PBT UL94V-0 SHELL: SPCC, NICKEL PLATED CONTACTS: COPPER ALLOY, GOLD PLATED OVER NICKEL ON CONTCAT AREA HARDWARE: COPPER ALLOY, NICKEL PLATED

|                                                                                                   | B57 CENTRONICS CONNECTOR                                                       |                                                                                                                                                                                                                |                                  |                   |       |
|---------------------------------------------------------------------------------------------------|--------------------------------------------------------------------------------|----------------------------------------------------------------------------------------------------------------------------------------------------------------------------------------------------------------|----------------------------------|-------------------|-------|
| SUGGESTED PCB LAYOUT                                                                              |                                                                                |                                                                                                                                                                                                                | ACAD REFERENCE NO.: B57 Assembly |                   |       |
|                                                                                                   |                                                                                |                                                                                                                                                                                                                | DRAWN: C.B                       | DATE: June 17, 20 | 020   |
|                                                                                                   |                                                                                |                                                                                                                                                                                                                | CHECKED:                         | DATE:             |       |
| THIS SERIES FULLY CONFORMS TO<br>THE EUROPEAN UNION DIRECTIVES<br>2011/65/EU FOR RoHS COMPLIANCY. | EDAC INC<br>TORONTO, ONTARIO<br>CANADA<br>YOUR CONNECTION TO QUALITY & SERVICE | THESE DRAWINGS AND SPECIFICATIONS<br>ARE THE PROPERTY OF EDAC INC.,AND<br>SHALL NOT BE REPRODUCED,OR COPIED<br>OR USED AS THE BASIS FOR THE<br>MANUFACTURE OR SALE OF APPARATUS<br>WITHOUT WRITTEN PERMISSION. | SCALE: 1:1                       | SHEET 1 OF        | 1     |
|                                                                                                   |                                                                                |                                                                                                                                                                                                                | DRAWING NUMBER: B57 Assembly     |                   | ISSUE |
|                                                                                                   |                                                                                |                                                                                                                                                                                                                | PART NUMBER: B57-150-6611822     |                   | 1     |