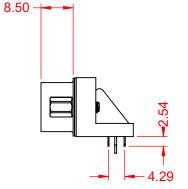

## MATERIAL & FINISH:

HOUSING: PBT UL94V-0 SHELL: SPCC, NICKEL PLATED CONTACTS: COPPER ALLOY, GOLD PLATED OVER NICKEL ON CONTCAT AREA HARDWARE: COPPER ALLOY, NICKEL PLATED

|                                                                                                   | B57 CENTRONICS CONNECTOR                                                       |                                                                                                                                                                                                                |                                  |                   |       |
|---------------------------------------------------------------------------------------------------|--------------------------------------------------------------------------------|----------------------------------------------------------------------------------------------------------------------------------------------------------------------------------------------------------------|----------------------------------|-------------------|-------|
| SUGGESTED PCB LAYOUT                                                                              |                                                                                |                                                                                                                                                                                                                | ACAD REFERENCE NO.: B57 Assembly |                   |       |
|                                                                                                   |                                                                                |                                                                                                                                                                                                                | DRAWN: C.B                       | DATE: June 17, 20 | 020   |
|                                                                                                   |                                                                                |                                                                                                                                                                                                                | CHECKED:                         | DATE:             |       |
| THIS SERIES FULLY CONFORMS TO<br>THE EUROPEAN UNION DIRECTIVES<br>2011/65/EU FOR RoHS COMPLIANCY. | EDAC INC<br>TORONTO, ONTARIO<br>CANADA<br>YOUR CONNECTION TO QUALITY & SERVICE | THESE DRAWINGS AND SPECIFICATIONS<br>ARE THE PROPERTY OF EDAC INC.,AND<br>SHALL NOT BE REPRODUCED,OR COPIED<br>OR USED AS THE BASIS FOR THE<br>MANUFACTURE OR SALE OF APPARATUS<br>WITHOUT WRITTEN PERMISSION. | SCALE: 1:1                       | SHEET 1 OF        | 1     |
|                                                                                                   |                                                                                |                                                                                                                                                                                                                | DRAWING NUMBER: B57 Assembly     |                   | ISSUE |
|                                                                                                   |                                                                                |                                                                                                                                                                                                                | PART NUMBER: B57-150-6611822     |                   | 1     |