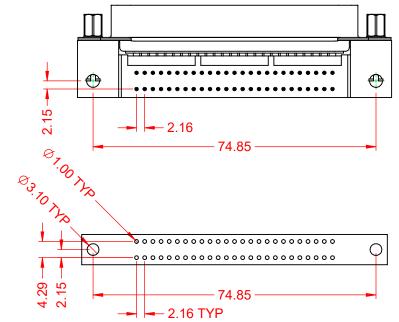

## MATERIAL & FINISH:

HOUSING: PBT UL94V-0 SHELL: SPCC, NICKEL PLATED CONTACTS: COPPER ALLOY, GOLD PLATED OVER NICKEL ON CONTCAT AREA HARDWARE: COPPER ALLOY, NICKEL PLATED

|                                                                                                   | B57 CENTRONICS CONNECTOR                                                       |                                                                                                                                                                                                                |                                  |                   |       |
|---------------------------------------------------------------------------------------------------|--------------------------------------------------------------------------------|----------------------------------------------------------------------------------------------------------------------------------------------------------------------------------------------------------------|----------------------------------|-------------------|-------|
| SUGGESTED PCB LAYOUT                                                                              |                                                                                |                                                                                                                                                                                                                | ACAD REFERENCE NO.: B57 Assembly |                   |       |
|                                                                                                   |                                                                                |                                                                                                                                                                                                                | DRAWN: C.B                       | DATE: June 17, 20 | 020   |
|                                                                                                   |                                                                                |                                                                                                                                                                                                                | CHECKED:                         | DATE:             |       |
| THIS SERIES FULLY CONFORMS TO<br>THE EUROPEAN UNION DIRECTIVES<br>2011/65/EU FOR RoHS COMPLIANCY. | EDAC INC<br>TORONTO, ONTARIO<br>CANADA<br>YOUR CONNECTION TO QUALITY & SERVICE | THESE DRAWINGS AND SPECIFICATIONS<br>ARE THE PROPERTY OF EDAC INC.,AND<br>SHALL NOT BE REPRODUCED,OR COPIED<br>OR USED AS THE BASIS FOR THE<br>MANUFACTURE OR SALE OF APPARATUS<br>WITHOUT WRITTEN PERMISSION. | SCALE: 1:1                       | SHEET 1 OF        | 1     |
|                                                                                                   |                                                                                |                                                                                                                                                                                                                | DRAWING NUMBER: B57 Assembly     |                   | ISSUE |
|                                                                                                   |                                                                                |                                                                                                                                                                                                                | PART NUMBER: B57-150-6611822     |                   | 1     |