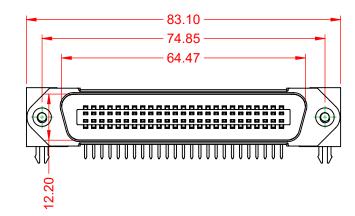

## MATERIAL & FINISH:

HOUSING:PBT UL94V-0SHELL:SPCC, NICKEL PLATEDCONTACTS:COPPER ALLOY, GOLD PLATED OVER NICKEL ON CONTCAT AREAHARDWARE:COPPER ALLOY, NICKEL PLATED

| SUGGESTED PCB LAYOUT                                                                              | B57 CENTRONICS CONNECTOR                                             |                                                                                                                                                                                                                | ACAD REFERENCE NO.: B57 Assembly |                  |       |
|---------------------------------------------------------------------------------------------------|----------------------------------------------------------------------|----------------------------------------------------------------------------------------------------------------------------------------------------------------------------------------------------------------|----------------------------------|------------------|-------|
|                                                                                                   |                                                                      |                                                                                                                                                                                                                | DRAWN: C.B                       | DATE: June 17, 2 | 020   |
|                                                                                                   |                                                                      |                                                                                                                                                                                                                | CHECKED:                         | DATE:            |       |
| THIS SERIES FULLY CONFORMS TO<br>THE EUROPEAN UNION DIRECTIVES<br>2011/65/EU FOR RoHS COMPLIANCY. | EDAC INC<br>TORONTO, ONTARIO<br>YOUR CONNECTION TO QUALITY & SERVICE | THESE DRAWINGS AND SPECIFICATIONS<br>ARE THE PROPERTY OF EDAC INC.,AND<br>SHALL NOT BE REPRODUCED,OR COPIED<br>OR USED AS THE BASIS FOR THE<br>MANUFACTURE OR SALE OF APPARATUS<br>WITHOUT WRITTEN PERMISSION. | SCALE: 1:1                       | SHEET 1 OF       | 1     |
|                                                                                                   |                                                                      |                                                                                                                                                                                                                | DRAWING NUMBER: B57 Assembly     |                  | ISSUE |
|                                                                                                   |                                                                      |                                                                                                                                                                                                                | PART NUMBER: B57-150-            | 6621502          | 1     |