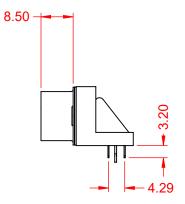

## MATERIAL & FINISH:

HOUSING:PBT UL94V-0SHELL:SPCC, NICKEL PLATEDCONTACTS:COPPER ALLOY, GOLD PLATED OVER NICKEL ON CONTCAT AREAHARDWARE:COPPER ALLOY, NICKEL PLATED

| SUGGESTED PCB LAYOUT                                                                              | B57 CENTRONICS CONNECTOR                                             |                                                                                                                                                                                                                | ACAD REFERENCE NO.: B57 Assembly |                  |       |
|---------------------------------------------------------------------------------------------------|----------------------------------------------------------------------|----------------------------------------------------------------------------------------------------------------------------------------------------------------------------------------------------------------|----------------------------------|------------------|-------|
|                                                                                                   |                                                                      |                                                                                                                                                                                                                | DRAWN: C.B                       | DATE: June 17, 2 | 020   |
|                                                                                                   |                                                                      |                                                                                                                                                                                                                | CHECKED:                         | DATE:            |       |
| THIS SERIES FULLY CONFORMS TO<br>THE EUROPEAN UNION DIRECTIVES<br>2011/65/EU FOR RoHS COMPLIANCY. | EDAC INC<br>TORONTO, ONTARIO<br>YOUR CONNECTION TO QUALITY & SERVICE | THESE DRAWINGS AND SPECIFICATIONS<br>ARE THE PROPERTY OF EDAC INC.,AND<br>SHALL NOT BE REPRODUCED,OR COPIED<br>OR USED AS THE BASIS FOR THE<br>MANUFACTURE OR SALE OF APPARATUS<br>WITHOUT WRITTEN PERMISSION. | SCALE: 1:1                       | SHEET 1 OF       | 1     |
|                                                                                                   |                                                                      |                                                                                                                                                                                                                | DRAWING NUMBER: B57 Assembly     |                  | ISSUE |
|                                                                                                   |                                                                      |                                                                                                                                                                                                                | PART NUMBER: B57-150-            | 6621502          | 1     |