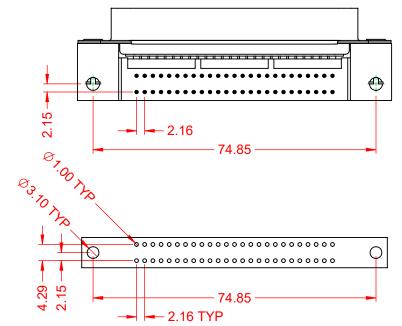

## MATERIAL & FINISH:

HOUSING:PBT UL94V-0SHELL:SPCC, NICKEL PLATEDCONTACTS:COPPER ALLOY, GOLD PLATED OVER NICKEL ON CONTCAT AREAHARDWARE:COPPER ALLOY, NICKEL PLATED

| SUGGESTED PCB LAYOUT                                                                              | B57 CENTRONICS CONNECTOR                                             |                                                                                                                                                                                                                | ACAD REFERENCE NO.: B57 Assembly |                  |       |
|---------------------------------------------------------------------------------------------------|----------------------------------------------------------------------|----------------------------------------------------------------------------------------------------------------------------------------------------------------------------------------------------------------|----------------------------------|------------------|-------|
|                                                                                                   |                                                                      |                                                                                                                                                                                                                | DRAWN: C.B                       | DATE: June 17, 2 | 020   |
|                                                                                                   |                                                                      |                                                                                                                                                                                                                | CHECKED:                         | DATE:            |       |
| THIS SERIES FULLY CONFORMS TO<br>THE EUROPEAN UNION DIRECTIVES<br>2011/65/EU FOR RoHS COMPLIANCY. | EDAC INC<br>TORONTO, ONTARIO<br>YOUR CONNECTION TO QUALITY & SERVICE | THESE DRAWINGS AND SPECIFICATIONS<br>ARE THE PROPERTY OF EDAC INC.,AND<br>SHALL NOT BE REPRODUCED,OR COPIED<br>OR USED AS THE BASIS FOR THE<br>MANUFACTURE OR SALE OF APPARATUS<br>WITHOUT WRITTEN PERMISSION. | SCALE: 1:1                       | SHEET 1 OF       | 1     |
|                                                                                                   |                                                                      |                                                                                                                                                                                                                | DRAWING NUMBER: B57 Assembly     |                  | ISSUE |
|                                                                                                   |                                                                      |                                                                                                                                                                                                                | PART NUMBER: B57-150-            | 6621502          | 1     |