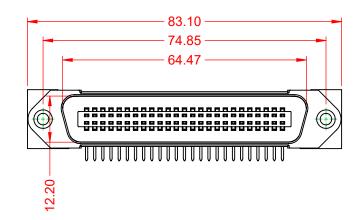

## MATERIAL & FINISH:

HOUSING: PBT UL94V-0 SHELL: SPCC, NICKEL PLATED CONTACTS: COPPER ALLOY, GOLD PLATED OVER NICKEL ON CONTCAT AREA HARDWARE: COPPER ALLOY, NICKEL PLATED

| SUGGESTED PCB LAYOUT                                                                              | B57 CENTRONICS CONNECTOR |                                                                                                                                                                                                                | ACAD REFERENCE NO.: B57 Assembly |                  |       |
|---------------------------------------------------------------------------------------------------|--------------------------|----------------------------------------------------------------------------------------------------------------------------------------------------------------------------------------------------------------|----------------------------------|------------------|-------|
|                                                                                                   |                          |                                                                                                                                                                                                                | DRAWN: C.B                       | DATE: June 17, 2 | 020   |
|                                                                                                   |                          |                                                                                                                                                                                                                | CHECKED:                         | DATE:            |       |
| THIS SERIES FULLY CONFORMS TO<br>THE EUROPEAN UNION DIRECTIVES<br>2011/65/EU FOR RoHS COMPLIANCY. | TORONTO, ONTARIO         | THESE DRAWINGS AND SPECIFICATIONS<br>ARE THE PROPERTY OF EDAC INC.,AND<br>SHALL NOT BE REPRODUCED,OR COPIED<br>OR USED AS THE BASIS FOR THE<br>MANUFACTURE OR SALE OF APPARATUS<br>WITHOUT WRITTEN PERMISSION. | SCALE: 1:1                       | SHEET 1 OF       | 1     |
|                                                                                                   |                          |                                                                                                                                                                                                                | DRAWING NUMBER: B57 Assembly     |                  | ISSUE |
|                                                                                                   |                          |                                                                                                                                                                                                                | PART NUMBER: B57-150-6621702     |                  | 1     |