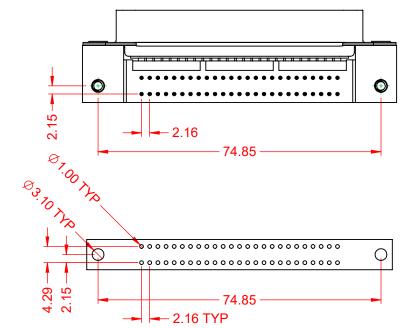

## MATERIAL & FINISH:

HOUSING: PBT UL94V-0 SHELL: SPCC, NICKEL PLATED CONTACTS: COPPER ALLOY, GOLD PLATED OVER NICKEL ON CONTCAT AREA HARDWARE: COPPER ALLOY, NICKEL PLATED

| SUGGESTED PCB LAYOUT                                                                              | B57 CENTRONICS CONNECTOR |                                                                                                                                                                                                                | ACAD REFERENCE NO.: B57 Assembly |                  |       |
|---------------------------------------------------------------------------------------------------|--------------------------|----------------------------------------------------------------------------------------------------------------------------------------------------------------------------------------------------------------|----------------------------------|------------------|-------|
|                                                                                                   |                          |                                                                                                                                                                                                                | DRAWN: C.B                       | DATE: June 17, 2 | 020   |
|                                                                                                   |                          |                                                                                                                                                                                                                | CHECKED:                         | DATE:            |       |
| THIS SERIES FULLY CONFORMS TO<br>THE EUROPEAN UNION DIRECTIVES<br>2011/65/EU FOR RoHS COMPLIANCY. | TORONTO, ONTARIO         | THESE DRAWINGS AND SPECIFICATIONS<br>ARE THE PROPERTY OF EDAC INC.,AND<br>SHALL NOT BE REPRODUCED,OR COPIED<br>OR USED AS THE BASIS FOR THE<br>MANUFACTURE OR SALE OF APPARATUS<br>WITHOUT WRITTEN PERMISSION. | SCALE: 1:1                       | SHEET 1 OF       | 1     |
|                                                                                                   |                          |                                                                                                                                                                                                                | DRAWING NUMBER: B57 Assembly     |                  | ISSUE |
|                                                                                                   |                          |                                                                                                                                                                                                                | PART NUMBER: B57-150-6621702     |                  | 1     |