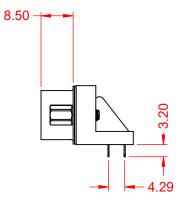

## MATERIAL & FINISH:

HOUSING:PBT UL94V-0SHELL:SPCC, NICKEL PLATEDCONTACTS:COPPER ALLOY, GOLD PLATED OVER NICKEL ON CONTCAT AREAHARDWARE:COPPER ALLOY, NICKEL PLATED

| SUGGESTED PCB LAYOUT                                                                              | B57 CENTRONICS CONNECTOR                                             |                                                                                                                                                                                                                | ACAD REFERENCE NO.: B57 Assembly |                  |       |
|---------------------------------------------------------------------------------------------------|----------------------------------------------------------------------|----------------------------------------------------------------------------------------------------------------------------------------------------------------------------------------------------------------|----------------------------------|------------------|-------|
|                                                                                                   |                                                                      |                                                                                                                                                                                                                | DRAWN: C.B                       | DATE: June 17, 2 | 020   |
|                                                                                                   |                                                                      |                                                                                                                                                                                                                | CHECKED:                         | DATE:            |       |
| THIS SERIES FULLY CONFORMS TO<br>THE EUROPEAN UNION DIRECTIVES<br>2011/65/EU FOR RoHS COMPLIANCY. | EDAC INC<br>TORONTO, ONTARIO<br>YOUR CONNECTION TO QUALITY & SERVICE | THESE DRAWINGS AND SPECIFICATIONS<br>ARE THE PROPERTY OF EDAC INC.,AND<br>SHALL NOT BE REPRODUCED,OR COPIED<br>OR USED AS THE BASIS FOR THE<br>MANUFACTURE OR SALE OF APPARATUS<br>WITHOUT WRITTEN PERMISSION. | SCALE: 1:1                       | SHEET 1 OF       | 1     |
|                                                                                                   |                                                                      |                                                                                                                                                                                                                | DRAWING NUMBER: B57 Assembly     |                  | ISSUE |
|                                                                                                   |                                                                      |                                                                                                                                                                                                                | PART NUMBER: B57-150-662IF02     |                  | 1     |