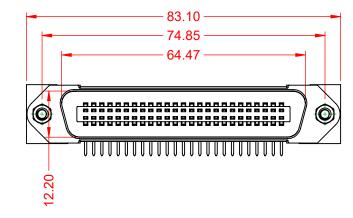

## MATERIAL & FINISH:

HOUSING:PBT UL94V-0SHELL:SPCC, NICKEL PLATEDCONTACTS:COPPER ALLOY, GOLD PLATED OVER NICKEL ON CONTCAT AREAHARDWARE:COPPER ALLOY, NICKEL PLATED

| SUGGESTED PCB LAYOUT                                                                              | B57 CENTRONICS CONNECTOR                                             |                                                                                                                                                                                                                | ACAD REFERENCE NO.: B57 Assembly |                  |       |
|---------------------------------------------------------------------------------------------------|----------------------------------------------------------------------|----------------------------------------------------------------------------------------------------------------------------------------------------------------------------------------------------------------|----------------------------------|------------------|-------|
|                                                                                                   |                                                                      |                                                                                                                                                                                                                | DRAWN: C.B                       | DATE: June 17, 2 | 020   |
|                                                                                                   |                                                                      |                                                                                                                                                                                                                | CHECKED:                         | DATE:            |       |
| THIS SERIES FULLY CONFORMS TO<br>THE EUROPEAN UNION DIRECTIVES<br>2011/65/EU FOR RoHS COMPLIANCY. | EDAC INC<br>TORONTO, ONTARIO<br>YOUR CONNECTION TO QUALITY & SERVICE | THESE DRAWINGS AND SPECIFICATIONS<br>ARE THE PROPERTY OF EDAC INC.,AND<br>SHALL NOT BE REPRODUCED,OR COPIED<br>OR USED AS THE BASIS FOR THE<br>MANUFACTURE OR SALE OF APPARATUS<br>WITHOUT WRITTEN PERMISSION. | SCALE: 1:1                       | SHEET 1 OF       | 1     |
|                                                                                                   |                                                                      |                                                                                                                                                                                                                | DRAWING NUMBER: B57 Assembly     |                  | ISSUE |
|                                                                                                   |                                                                      |                                                                                                                                                                                                                | PART NUMBER: B57-150-662IF02     |                  | 1     |