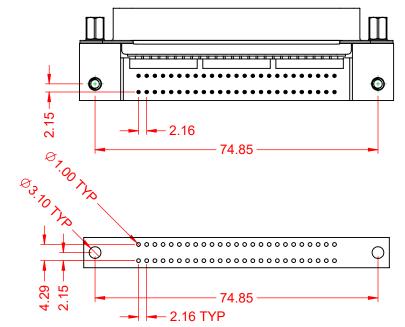

## MATERIAL & FINISH:

HOUSING:PBT UL94V-0SHELL:SPCC, NICKEL PLATEDCONTACTS:COPPER ALLOY, GOLD PLATED OVER NICKEL ON CONTCAT AREAHARDWARE:COPPER ALLOY, NICKEL PLATED

| SUGGESTED PCB LAYOUT                                                                              | B57 CENTRONICS CONNECTOR                                             |                                                                                                                                                                                                                | ACAD REFERENCE NO.: B57 Assembly |                  |       |
|---------------------------------------------------------------------------------------------------|----------------------------------------------------------------------|----------------------------------------------------------------------------------------------------------------------------------------------------------------------------------------------------------------|----------------------------------|------------------|-------|
|                                                                                                   |                                                                      |                                                                                                                                                                                                                | DRAWN: C.B                       | DATE: June 17, 2 | 020   |
|                                                                                                   |                                                                      |                                                                                                                                                                                                                | CHECKED:                         | DATE:            |       |
| THIS SERIES FULLY CONFORMS TO<br>THE EUROPEAN UNION DIRECTIVES<br>2011/65/EU FOR RoHS COMPLIANCY. | EDAC INC<br>TORONTO, ONTARIO<br>YOUR CONNECTION TO QUALITY & SERVICE | THESE DRAWINGS AND SPECIFICATIONS<br>ARE THE PROPERTY OF EDAC INC.,AND<br>SHALL NOT BE REPRODUCED,OR COPIED<br>OR USED AS THE BASIS FOR THE<br>MANUFACTURE OR SALE OF APPARATUS<br>WITHOUT WRITTEN PERMISSION. | SCALE: 1:1                       | SHEET 1 OF       | 1     |
|                                                                                                   |                                                                      |                                                                                                                                                                                                                | DRAWING NUMBER: B57 Assembly     |                  | ISSUE |
|                                                                                                   |                                                                      |                                                                                                                                                                                                                | PART NUMBER: B57-150-662IF02     |                  | 1     |