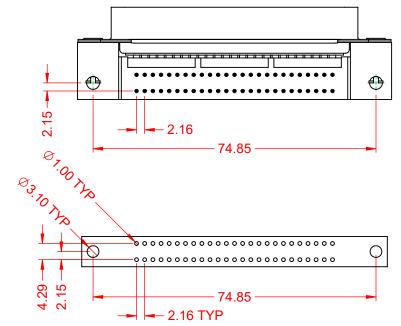

## MATERIAL & FINISH:

HOUSING: PBT UL94V-0 SHELL: SPCC, NICKEL PLATED CONTACTS: COPPER ALLOY, GOLD PLATED OVER NICKEL ON CONTCAT AREA HARDWARE: COPPER ALLOY, NICKEL PLATED

| SUGGESTED PCB LAYOUT                                                                              | B57 CENTRONICS CONNECTOR                                             |                                                                                                                                                                                                                | ACAD REFERENCE NO.: B57 Assembly |                  |       |
|---------------------------------------------------------------------------------------------------|----------------------------------------------------------------------|----------------------------------------------------------------------------------------------------------------------------------------------------------------------------------------------------------------|----------------------------------|------------------|-------|
|                                                                                                   |                                                                      |                                                                                                                                                                                                                | DRAWN: C.B                       | DATE: June 17, 2 | 020   |
|                                                                                                   |                                                                      |                                                                                                                                                                                                                | CHECKED:                         | DATE:            |       |
| THIS SERIES FULLY CONFORMS TO<br>THE EUROPEAN UNION DIRECTIVES<br>2011/65/EU FOR RoHS COMPLIANCY. | EDAC INC<br>TORONTO, ONTARIO<br>YOUR CONNECTION TO QUALITY & SERVICE | THESE DRAWINGS AND SPECIFICATIONS<br>ARE THE PROPERTY OF EDAC INC.,AND<br>SHALL NOT BE REPRODUCED,OR COPIED<br>OR USED AS THE BASIS FOR THE<br>MANUFACTURE OR SALE OF APPARATUS<br>WITHOUT WRITTEN PERMISSION. | SCALE: 1:1                       | SHEET 1 OF       | 1     |
|                                                                                                   |                                                                      |                                                                                                                                                                                                                | DRAWING NUMBER: B57 Assembly     |                  | ISSUE |
|                                                                                                   |                                                                      |                                                                                                                                                                                                                | PART NUMBER: B57-150-665I102     |                  | 1     |