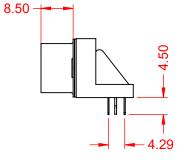

## MATERIAL & FINISH:

HOUSING: PBT UL94V-0 SHELL: SPCC, NICKEL PLATED CONTACTS: COPPER ALLOY, GOLD PLATED OVER NICKEL ON CONTCAT AREA HARDWARE: COPPER ALLOY, NICKEL PLATED

| SUGGESTED PCB LAYOUT                                                                              | B57 CENTRONICS CONNECTOR                                             |                                                                                                                                                                                                                | ACAD REFERENCE NO.: B57 Assembly |                  |       |
|---------------------------------------------------------------------------------------------------|----------------------------------------------------------------------|----------------------------------------------------------------------------------------------------------------------------------------------------------------------------------------------------------------|----------------------------------|------------------|-------|
|                                                                                                   |                                                                      |                                                                                                                                                                                                                | DRAWN: C.B                       | DATE: June 17, 2 | 020   |
|                                                                                                   |                                                                      |                                                                                                                                                                                                                | CHECKED:                         | DATE:            |       |
| THIS SERIES FULLY CONFORMS TO<br>THE EUROPEAN UNION DIRECTIVES<br>2011/65/EU FOR RoHS COMPLIANCY. | EDAC INC<br>TORONTO, ONTARIO<br>YOUR CONNECTION TO QUALITY & SERVICE | THESE DRAWINGS AND SPECIFICATIONS<br>ARE THE PROPERTY OF EDAC INC.,AND<br>SHALL NOT BE REPRODUCED,OR COPIED<br>OR USED AS THE BASIS FOR THE<br>MANUFACTURE OR SALE OF APPARATUS<br>WITHOUT WRITTEN PERMISSION. | SCALE: 1:1                       | SHEET 1 OF       | 1     |
|                                                                                                   |                                                                      |                                                                                                                                                                                                                | DRAWING NUMBER: B57 Assembly     |                  | ISSUE |
|                                                                                                   |                                                                      |                                                                                                                                                                                                                | PART NUMBER: B57-150-665I102     |                  | 1     |