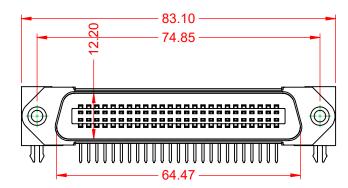

## MATERIAL & FINISH:

HOUSING: PBT UL94V-0 SHELL: SPCC, NICKEL PLATED CONTACTS: COPPER ALLOY, GOLD PLATED OVER NICKEL ON CONTCAT AREA HARDWARE: COPPER ALLOY, NICKEL PLATED

| SUGGESTED PCB LAYOUT                                                                              | B57 CENTRONICS CONNECTOR                                             |                                                                                                                                                                                                                | ACAD REFERENCE NO.: B57 Assembly |                  |       |
|---------------------------------------------------------------------------------------------------|----------------------------------------------------------------------|----------------------------------------------------------------------------------------------------------------------------------------------------------------------------------------------------------------|----------------------------------|------------------|-------|
|                                                                                                   |                                                                      |                                                                                                                                                                                                                | DRAWN: C.B                       | DATE: June 17, 2 | 020   |
|                                                                                                   |                                                                      |                                                                                                                                                                                                                | CHECKED:                         | DATE:            |       |
| THIS SERIES FULLY CONFORMS TO<br>THE EUROPEAN UNION DIRECTIVES<br>2011/65/EU FOR RoHS COMPLIANCY. | EDAC INC<br>TORONTO, ONTARIO<br>YOUR CONNECTION TO QUALITY & SERVICE | THESE DRAWINGS AND SPECIFICATIONS<br>ARE THE PROPERTY OF EDAC INC.,AND<br>SHALL NOT BE REPRODUCED,OR COPIED<br>OR USED AS THE BASIS FOR THE<br>MANUFACTURE OR SALE OF APPARATUS<br>WITHOUT WRITTEN PERMISSION. | SCALE: 1:1                       | SHEET 1 OF       | 1     |
|                                                                                                   |                                                                      |                                                                                                                                                                                                                | DRAWING NUMBER: B57 Assembly     |                  | ISSUE |
|                                                                                                   |                                                                      |                                                                                                                                                                                                                | PART NUMBER: B57-150-665I102     |                  | 1     |