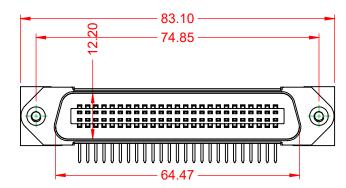

## MATERIAL & FINISH:

HOUSING: PBT UL94V-0 SHELL: SPCC, NICKEL PLATED CONTACTS: COPPER ALLOY, GOLD PLATED OVER NICKEL ON CONTCAT AREA HARDWARE: COPPER ALLOY, NICKEL PLATED

| SUGGESTED PCB LAYOUT                                                                              | B57 CENTRONICS CONNECTOR                                                       |                                                                                                                                                                                                                | ACAD REFERENCE NO.: B57 Assembly |                  |       |
|---------------------------------------------------------------------------------------------------|--------------------------------------------------------------------------------|----------------------------------------------------------------------------------------------------------------------------------------------------------------------------------------------------------------|----------------------------------|------------------|-------|
|                                                                                                   |                                                                                |                                                                                                                                                                                                                | DRAWN: C.B                       | DATE: June 17, 2 | 020   |
|                                                                                                   |                                                                                |                                                                                                                                                                                                                | CHECKED:                         | DATE:            |       |
| THIS SERIES FULLY CONFORMS TO<br>THE EUROPEAN UNION DIRECTIVES<br>2011/65/EU FOR RoHS COMPLIANCY. | EDAC INC<br>TORONTO, ONTARIO<br>CANADA<br>YOUR CONNECTION TO QUALITY & SERVICE | THESE DRAWINGS AND SPECIFICATIONS<br>ARE THE PROPERTY OF EDAC INC.,AND<br>SHALL NOT BE REPRODUCED,OR COPIED<br>OR USED AS THE BASIS FOR THE<br>MANUFACTURE OR SALE OF APPARATUS<br>WITHOUT WRITTEN PERMISSION. | SCALE: 1:1                       | SHEET 1 OF       | 1     |
|                                                                                                   |                                                                                |                                                                                                                                                                                                                | DRAWING NUMBER: B57 Assembly     |                  | ISSUE |
|                                                                                                   |                                                                                |                                                                                                                                                                                                                | PART NUMBER: B57-150-6651202     |                  | 1     |