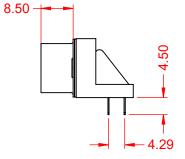

## MATERIAL & FINISH:

HOUSING: PBT UL94V-0 SHELL: SPCC, NICKEL PLATED CONTACTS: COPPER ALLOY, GOLD PLATED OVER NICKEL ON CONTCAT AREA HARDWARE: COPPER ALLOY, NICKEL PLATED

| SUGGESTED PCB LAYOUT                                                                              | B57 CENTRONICS CONNECTOR                                                       |                                                                                                                                                                                                                | ACAD REFERENCE NO.: B57 Assembly |                  |       |
|---------------------------------------------------------------------------------------------------|--------------------------------------------------------------------------------|----------------------------------------------------------------------------------------------------------------------------------------------------------------------------------------------------------------|----------------------------------|------------------|-------|
|                                                                                                   |                                                                                |                                                                                                                                                                                                                | DRAWN: C.B                       | DATE: June 17, 2 | 020   |
|                                                                                                   |                                                                                |                                                                                                                                                                                                                | CHECKED:                         | DATE:            |       |
| THIS SERIES FULLY CONFORMS TO<br>THE EUROPEAN UNION DIRECTIVES<br>2011/65/EU FOR RoHS COMPLIANCY. | EDAC INC<br>TORONTO, ONTARIO<br>CANADA<br>YOUR CONNECTION TO QUALITY & SERVICE | THESE DRAWINGS AND SPECIFICATIONS<br>ARE THE PROPERTY OF EDAC INC.,AND<br>SHALL NOT BE REPRODUCED,OR COPIED<br>OR USED AS THE BASIS FOR THE<br>MANUFACTURE OR SALE OF APPARATUS<br>WITHOUT WRITTEN PERMISSION. | SCALE: 1:1                       | SHEET 1 OF       | 1     |
|                                                                                                   |                                                                                |                                                                                                                                                                                                                | DRAWING NUMBER: B57 Assembly     |                  | ISSUE |
|                                                                                                   |                                                                                |                                                                                                                                                                                                                | PART NUMBER: B57-150-6651202     |                  | 1     |