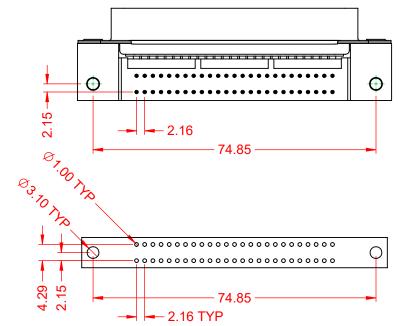

## MATERIAL & FINISH:

HOUSING: PBT UL94V-0 SHELL: SPCC, NICKEL PLATED CONTACTS: COPPER ALLOY, GOLD PLATED OVER NICKEL ON CONTCAT AREA HARDWARE: COPPER ALLOY, NICKEL PLATED

| SUGGESTED PCB LAYOUT                                                                              | B57 CENTRONICS CONNECTOR                                                       |                                                                                                                                                                                                                | ACAD REFERENCE NO.: B57 Assembly |                  |       |
|---------------------------------------------------------------------------------------------------|--------------------------------------------------------------------------------|----------------------------------------------------------------------------------------------------------------------------------------------------------------------------------------------------------------|----------------------------------|------------------|-------|
|                                                                                                   |                                                                                |                                                                                                                                                                                                                | DRAWN: C.B                       | DATE: June 17, 2 | 020   |
|                                                                                                   |                                                                                |                                                                                                                                                                                                                | CHECKED:                         | DATE:            |       |
| THIS SERIES FULLY CONFORMS TO<br>THE EUROPEAN UNION DIRECTIVES<br>2011/65/EU FOR RoHS COMPLIANCY. | EDAC INC<br>TORONTO, ONTARIO<br>CANADA<br>YOUR CONNECTION TO QUALITY & SERVICE | THESE DRAWINGS AND SPECIFICATIONS<br>ARE THE PROPERTY OF EDAC INC.,AND<br>SHALL NOT BE REPRODUCED,OR COPIED<br>OR USED AS THE BASIS FOR THE<br>MANUFACTURE OR SALE OF APPARATUS<br>WITHOUT WRITTEN PERMISSION. | SCALE: 1:1                       | SHEET 1 OF       | 1     |
|                                                                                                   |                                                                                |                                                                                                                                                                                                                | DRAWING NUMBER: B57 Assembly     |                  | ISSUE |
|                                                                                                   |                                                                                |                                                                                                                                                                                                                | PART NUMBER: B57-150-6651202     |                  | 1     |