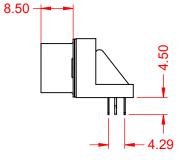

## MATERIAL & FINISH:

HOUSING: PBT UL94V-0 SHELL: SPCC, NICKEL PLATED CONTACTS: COPPER ALLOY, GOLD PLATED OVER NICKEL ON CONTCAT AREA HARDWARE: COPPER ALLOY, NICKEL PLATED

| SUGGESTED PCB LAYOUT                                                                              | B57 CENTRONICS CONNECTOR                                                       |                                                                                                                                                                                                                | ACAD REFERENCE NO.: B57 Assembly |                            |       |
|---------------------------------------------------------------------------------------------------|--------------------------------------------------------------------------------|----------------------------------------------------------------------------------------------------------------------------------------------------------------------------------------------------------------|----------------------------------|----------------------------|-------|
|                                                                                                   |                                                                                |                                                                                                                                                                                                                | DRAWN: C.B                       | DATE: June 17, 2           | 020   |
|                                                                                                   |                                                                                |                                                                                                                                                                                                                | CHECKED:                         | DATE:                      |       |
| THIS SERIES FULLY CONFORMS TO<br>THE EUROPEAN UNION DIRECTIVES<br>2011/65/EU FOR RoHS COMPLIANCY. | EDAC INC<br>TORONTO, ONTARIO<br>CANADA<br>YOUR CONNECTION TO QUALITY & SERVICE | THESE DRAWINGS AND SPECIFICATIONS<br>ARE THE PROPERTY OF EDAC INC.,AND<br>SHALL NOT BE REPRODUCED,OR COPIED<br>OR USED AS THE BASIS FOR THE<br>MANUFACTURE OR SALE OF APPARATUS<br>WITHOUT WRITTEN PERMISSION. | SCALE: 1:1                       | SHEET 1 OF                 | 1     |
|                                                                                                   |                                                                                |                                                                                                                                                                                                                | DRAWING NUMBER: B57 Assembly     |                            | ISSUE |
|                                                                                                   |                                                                                |                                                                                                                                                                                                                | PART NUMBER: B57-15              | RT NUMBER: B57-150-6651502 |       |