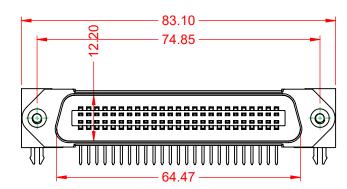

## MATERIAL & FINISH:

HOUSING: PBT UL94V-0 SHELL: SPCC, NICKEL PLATED CONTACTS: COPPER ALLOY, GOLD PLATED OVER NICKEL ON CONTCAT AREA HARDWARE: COPPER ALLOY, NICKEL PLATED

| SUGGESTED PCB LAYOUT                                                                              | B57 CENTRONICS CONNECTOR                                                       |                                                                                                                                                                                                                | ACAD REFERENCE NO.: B57 Assembly |                            |       |
|---------------------------------------------------------------------------------------------------|--------------------------------------------------------------------------------|----------------------------------------------------------------------------------------------------------------------------------------------------------------------------------------------------------------|----------------------------------|----------------------------|-------|
|                                                                                                   |                                                                                |                                                                                                                                                                                                                | DRAWN: C.B                       | DATE: June 17, 2           | 020   |
|                                                                                                   |                                                                                |                                                                                                                                                                                                                | CHECKED:                         | DATE:                      |       |
| THIS SERIES FULLY CONFORMS TO<br>THE EUROPEAN UNION DIRECTIVES<br>2011/65/EU FOR RoHS COMPLIANCY. | EDAC INC<br>TORONTO, ONTARIO<br>CANADA<br>YOUR CONNECTION TO QUALITY & SERVICE | THESE DRAWINGS AND SPECIFICATIONS<br>ARE THE PROPERTY OF EDAC INC.,AND<br>SHALL NOT BE REPRODUCED,OR COPIED<br>OR USED AS THE BASIS FOR THE<br>MANUFACTURE OR SALE OF APPARATUS<br>WITHOUT WRITTEN PERMISSION. | SCALE: 1:1                       | SHEET 1 OF                 | 1     |
|                                                                                                   |                                                                                |                                                                                                                                                                                                                | DRAWING NUMBER: B57 Assembly     |                            | ISSUE |
|                                                                                                   |                                                                                |                                                                                                                                                                                                                | PART NUMBER: B57-15              | RT NUMBER: B57-150-6651502 |       |