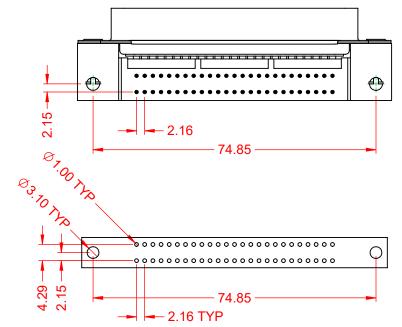

## MATERIAL & FINISH:

HOUSING: PBT UL94V-0 SHELL: SPCC, NICKEL PLATED CONTACTS: COPPER ALLOY, GOLD PLATED OVER NICKEL ON CONTCAT AREA HARDWARE: COPPER ALLOY, NICKEL PLATED

| SUGGESTED PCB LAYOUT                                                                              | B57 CENTRONICS CONNECTOR                                                       |                                                                                                                                                                                                                | ACAD REFERENCE NO.: B57 Assembly |                            |       |
|---------------------------------------------------------------------------------------------------|--------------------------------------------------------------------------------|----------------------------------------------------------------------------------------------------------------------------------------------------------------------------------------------------------------|----------------------------------|----------------------------|-------|
|                                                                                                   |                                                                                |                                                                                                                                                                                                                | DRAWN: C.B                       | DATE: June 17, 2           | 020   |
|                                                                                                   |                                                                                |                                                                                                                                                                                                                | CHECKED:                         | DATE:                      |       |
| THIS SERIES FULLY CONFORMS TO<br>THE EUROPEAN UNION DIRECTIVES<br>2011/65/EU FOR RoHS COMPLIANCY. | EDAC INC<br>TORONTO, ONTARIO<br>CANADA<br>YOUR CONNECTION TO QUALITY & SERVICE | THESE DRAWINGS AND SPECIFICATIONS<br>ARE THE PROPERTY OF EDAC INC.,AND<br>SHALL NOT BE REPRODUCED,OR COPIED<br>OR USED AS THE BASIS FOR THE<br>MANUFACTURE OR SALE OF APPARATUS<br>WITHOUT WRITTEN PERMISSION. | SCALE: 1:1                       | SHEET 1 OF                 | 1     |
|                                                                                                   |                                                                                |                                                                                                                                                                                                                | DRAWING NUMBER: B57 Assembly     |                            | ISSUE |
|                                                                                                   |                                                                                |                                                                                                                                                                                                                | PART NUMBER: B57-15              | RT NUMBER: B57-150-6651502 |       |