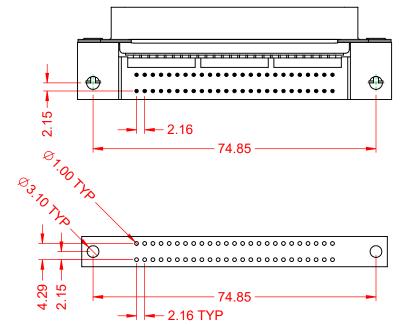

## MATERIAL & FINISH:

HOUSING: PBT UL94V-0 SHELL: SPCC, NICKEL PLATED CONTACTS: COPPER ALLOY, GOLD PLATED OVER NICKEL ON CONTCAT AREA HARDWARE: COPPER ALLOY, NICKEL PLATED

| SUGGESTED PCB LAYOUT                                                                              | B57 CENTRONICS CONNECTOR                                                       |                                                                                                                                                                                                                | ACAD REFERENCE NO.: B57 Assembly |                  |       |
|---------------------------------------------------------------------------------------------------|--------------------------------------------------------------------------------|----------------------------------------------------------------------------------------------------------------------------------------------------------------------------------------------------------------|----------------------------------|------------------|-------|
|                                                                                                   |                                                                                |                                                                                                                                                                                                                | DRAWN: C.B                       | DATE: June 17, 2 | 020   |
|                                                                                                   |                                                                                |                                                                                                                                                                                                                | CHECKED:                         | DATE:            |       |
| THIS SERIES FULLY CONFORMS TO<br>THE EUROPEAN UNION DIRECTIVES<br>2011/65/EU FOR RoHS COMPLIANCY. | EDAC INC<br>TORONTO, ONTARIO<br>CANADA<br>YOUR CONNECTION TO QUALITY & SERVICE | THESE DRAWINGS AND SPECIFICATIONS<br>ARE THE PROPERTY OF EDAC INC.,AND<br>SHALL NOT BE REPRODUCED,OR COPIED<br>OR USED AS THE BASIS FOR THE<br>MANUFACTURE OR SALE OF APPARATUS<br>WITHOUT WRITTEN PERMISSION. | SCALE: 1:1                       | SHEET 1 OF       | 1     |
|                                                                                                   |                                                                                |                                                                                                                                                                                                                | DRAWING NUMBER: B57 Assembly     |                  | ISSUE |
|                                                                                                   |                                                                                |                                                                                                                                                                                                                | PART NUMBER: B57-150-6651522     |                  | 1     |