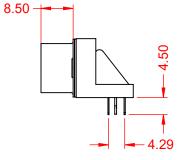

## MATERIAL & FINISH:

HOUSING: PBT UL94V-0 SHELL: SPCC, NICKEL PLATED CONTACTS: COPPER ALLOY, GOLD PLATED OVER NICKEL ON CONTCAT AREA HARDWARE: COPPER ALLOY, NICKEL PLATED

| SUGGESTED PCB LAYOUT                                                                              | B57 CENTRONICS CONNECTOR                                                       |                                                                                                                                                                                                                | ACAD REFERENCE NO.: B57 Assembly |                  |       |
|---------------------------------------------------------------------------------------------------|--------------------------------------------------------------------------------|----------------------------------------------------------------------------------------------------------------------------------------------------------------------------------------------------------------|----------------------------------|------------------|-------|
|                                                                                                   |                                                                                |                                                                                                                                                                                                                | DRAWN: C.B                       | DATE: June 17, 2 | 020   |
|                                                                                                   |                                                                                |                                                                                                                                                                                                                | CHECKED:                         | DATE:            |       |
| THIS SERIES FULLY CONFORMS TO<br>THE EUROPEAN UNION DIRECTIVES<br>2011/65/EU FOR RoHS COMPLIANCY. | EDAC INC<br>TORONTO, ONTARIO<br>CANADA<br>YOUR CONNECTION TO QUALITY & SERVICE | THESE DRAWINGS AND SPECIFICATIONS<br>ARE THE PROPERTY OF EDAC INC.,AND<br>SHALL NOT BE REPRODUCED,OR COPIED<br>OR USED AS THE BASIS FOR THE<br>MANUFACTURE OR SALE OF APPARATUS<br>WITHOUT WRITTEN PERMISSION. | SCALE: 1:1                       | SHEET 1 OF       | 1     |
|                                                                                                   |                                                                                |                                                                                                                                                                                                                | DRAWING NUMBER: B57 Assembly     |                  | ISSUE |
|                                                                                                   |                                                                                |                                                                                                                                                                                                                | PART NUMBER: B57-150-6651522     |                  | 1     |