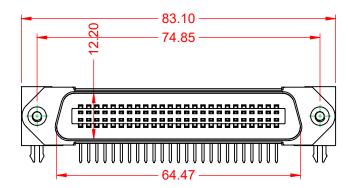

## MATERIAL & FINISH:

HOUSING: PBT UL94V-0 SHELL: SPCC, NICKEL PLATED CONTACTS: COPPER ALLOY, GOLD PLATED OVER NICKEL ON CONTCAT AREA HARDWARE: COPPER ALLOY, NICKEL PLATED

| SUGGESTED PCB LAYOUT                                                                              | B57 CENTRONICS CONNECTOR                                                       |                                                                                                                                                                                                                | ACAD REFERENCE NO.: B57 Assembly |                  |       |
|---------------------------------------------------------------------------------------------------|--------------------------------------------------------------------------------|----------------------------------------------------------------------------------------------------------------------------------------------------------------------------------------------------------------|----------------------------------|------------------|-------|
|                                                                                                   |                                                                                |                                                                                                                                                                                                                | DRAWN: C.B                       | DATE: June 17, 2 | 020   |
|                                                                                                   |                                                                                |                                                                                                                                                                                                                | CHECKED:                         | DATE:            |       |
| THIS SERIES FULLY CONFORMS TO<br>THE EUROPEAN UNION DIRECTIVES<br>2011/65/EU FOR RoHS COMPLIANCY. | EDAC INC<br>TORONTO, ONTARIO<br>CANADA<br>YOUR CONNECTION TO QUALITY & SERVICE | THESE DRAWINGS AND SPECIFICATIONS<br>ARE THE PROPERTY OF EDAC INC.,AND<br>SHALL NOT BE REPRODUCED,OR COPIED<br>OR USED AS THE BASIS FOR THE<br>MANUFACTURE OR SALE OF APPARATUS<br>WITHOUT WRITTEN PERMISSION. | SCALE: 1:1                       | SHEET 1 OF       | 1     |
|                                                                                                   |                                                                                |                                                                                                                                                                                                                | DRAWING NUMBER: B57 Assembly     |                  | ISSUE |
|                                                                                                   |                                                                                |                                                                                                                                                                                                                | PART NUMBER: B57-150-6651522     |                  | 1     |