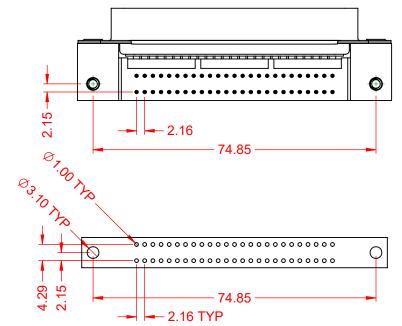

## MATERIAL & FINISH:

HOUSING: PBT UL94V-0 SHELL: SPCC, NICKEL PLATED CONTACTS: COPPER ALLOY, GOLD PLATED OVER NICKEL ON CONTCAT AREA HARDWARE: COPPER ALLOY, NICKEL PLATED

| SUGGESTED PCB LAYOUT                                                                              | B57 CENTRONICS CONNECTOR                                             |                                                                                                                                                                                                                | ACAD REFERENCE NO.: B57 Assembly |                  |       |
|---------------------------------------------------------------------------------------------------|----------------------------------------------------------------------|----------------------------------------------------------------------------------------------------------------------------------------------------------------------------------------------------------------|----------------------------------|------------------|-------|
|                                                                                                   |                                                                      |                                                                                                                                                                                                                | DRAWN: C.B                       | DATE: June 17, 2 | 020   |
|                                                                                                   |                                                                      |                                                                                                                                                                                                                | CHECKED:                         | DATE:            |       |
| THIS SERIES FULLY CONFORMS TO<br>THE EUROPEAN UNION DIRECTIVES<br>2011/65/EU FOR RoHS COMPLIANCY. | EDAC INC<br>TORONTO, ONTARIO<br>YOUR CONNECTION TO QUALITY & SERVICE | THESE DRAWINGS AND SPECIFICATIONS<br>ARE THE PROPERTY OF EDAC INC.,AND<br>SHALL NOT BE REPRODUCED,OR COPIED<br>OR USED AS THE BASIS FOR THE<br>MANUFACTURE OR SALE OF APPARATUS<br>WITHOUT WRITTEN PERMISSION. | SCALE: 1:1                       | SHEET 1 OF       | 1     |
|                                                                                                   |                                                                      |                                                                                                                                                                                                                | DRAWING NUMBER: B57 Assembly     |                  | ISSUE |
|                                                                                                   |                                                                      |                                                                                                                                                                                                                | PART NUMBER: B57-150-6651722     |                  | 1     |