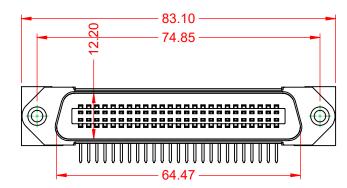

## MATERIAL & FINISH:

HOUSING: PBT UL94V-0 SHELL: SPCC, NICKEL PLATED CONTACTS: COPPER ALLOY, GOLD PLATED OVER NICKEL ON CONTCAT AREA HARDWARE: COPPER ALLOY, NICKEL PLATED

| SUGGESTED PCB LAYOUT                                                                              | B57 CENTRONICS CONNECTOR                                             |                                                                                                                                                                                                                | ACAD REFERENCE NO.: B57 Assembly |                  |       |
|---------------------------------------------------------------------------------------------------|----------------------------------------------------------------------|----------------------------------------------------------------------------------------------------------------------------------------------------------------------------------------------------------------|----------------------------------|------------------|-------|
|                                                                                                   |                                                                      |                                                                                                                                                                                                                | DRAWN: C.B                       | DATE: June 17, 2 | 020   |
|                                                                                                   |                                                                      |                                                                                                                                                                                                                | CHECKED:                         | DATE:            |       |
| THIS SERIES FULLY CONFORMS TO<br>THE EUROPEAN UNION DIRECTIVES<br>2011/65/EU FOR RoHS COMPLIANCY. | EDAC INC<br>TORONTO, ONTARIO<br>YOUR CONNECTION TO QUALITY & SERVICE | THESE DRAWINGS AND SPECIFICATIONS<br>ARE THE PROPERTY OF EDAC INC.,AND<br>SHALL NOT BE REPRODUCED,OR COPIED<br>OR USED AS THE BASIS FOR THE<br>MANUFACTURE OR SALE OF APPARATUS<br>WITHOUT WRITTEN PERMISSION. | SCALE: 1:1                       | SHEET 1 OF       | 1     |
|                                                                                                   |                                                                      |                                                                                                                                                                                                                | DRAWING NUMBER: B57 Assembly     |                  | ISSUE |
|                                                                                                   |                                                                      |                                                                                                                                                                                                                | PART NUMBER: B57-150-6651722     |                  | 1     |