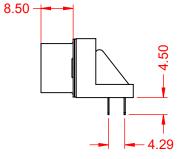

## MATERIAL & FINISH:

HOUSING: PBT UL94V-0 SHELL: SPCC, NICKEL PLATED CONTACTS: COPPER ALLOY, GOLD PLATED OVER NICKEL ON CONTCAT AREA HARDWARE: COPPER ALLOY, NICKEL PLATED

| SUGGESTED PCB LAYOUT                                                                              | B57 CENTRONICS CONNECTOR                                             |                                                                                                                                                                                                                | ACAD REFERENCE NO.: B57 Assembly |                  |       |
|---------------------------------------------------------------------------------------------------|----------------------------------------------------------------------|----------------------------------------------------------------------------------------------------------------------------------------------------------------------------------------------------------------|----------------------------------|------------------|-------|
|                                                                                                   |                                                                      |                                                                                                                                                                                                                | DRAWN: C.B                       | DATE: June 17, 2 | 020   |
|                                                                                                   |                                                                      |                                                                                                                                                                                                                | CHECKED:                         | DATE:            |       |
| THIS SERIES FULLY CONFORMS TO<br>THE EUROPEAN UNION DIRECTIVES<br>2011/65/EU FOR RoHS COMPLIANCY. | EDAC INC<br>TORONTO, ONTARIO<br>YOUR CONNECTION TO QUALITY & SERVICE | THESE DRAWINGS AND SPECIFICATIONS<br>ARE THE PROPERTY OF EDAC INC.,AND<br>SHALL NOT BE REPRODUCED,OR COPIED<br>OR USED AS THE BASIS FOR THE<br>MANUFACTURE OR SALE OF APPARATUS<br>WITHOUT WRITTEN PERMISSION. | SCALE: 1:1                       | SHEET 1 OF       | 1     |
|                                                                                                   |                                                                      |                                                                                                                                                                                                                | DRAWING NUMBER: B57 Assembly     |                  | ISSUE |
|                                                                                                   |                                                                      |                                                                                                                                                                                                                | PART NUMBER: B57-150-6651722     |                  | 1     |