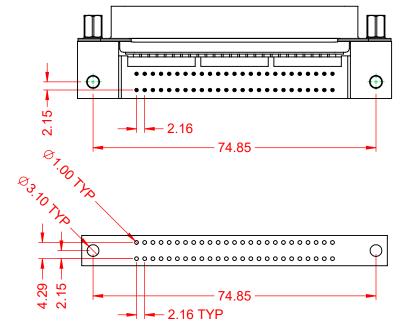

## MATERIAL & FINISH:

HOUSING: PBT UL94V-0 SHELL: SPCC, NICKEL PLATED CONTACTS: COPPER ALLOY, GOLD PLATED OVER NICKEL ON CONTCAT AREA HARDWARE: COPPER ALLOY, NICKEL PLATED

| SUGGESTED PCB LAYOUT                                                                              | B57 CENTRONICS CONNECTOR                                                       |                                                                                                                                                                                                                | ACAD REFERENCE NO.: B57 Assembly |                  |       |
|---------------------------------------------------------------------------------------------------|--------------------------------------------------------------------------------|----------------------------------------------------------------------------------------------------------------------------------------------------------------------------------------------------------------|----------------------------------|------------------|-------|
|                                                                                                   |                                                                                |                                                                                                                                                                                                                | DRAWN: C.B                       | DATE: June 17, 2 | 020   |
|                                                                                                   |                                                                                |                                                                                                                                                                                                                | CHECKED:                         | DATE:            |       |
| THIS SERIES FULLY CONFORMS TO<br>THE EUROPEAN UNION DIRECTIVES<br>2011/65/EU FOR RoHS COMPLIANCY. | EDAC INC<br>TORONTO, ONTARIO<br>CANADA<br>YOUR CONNECTION TO QUALITY & SERVICE | THESE DRAWINGS AND SPECIFICATIONS<br>ARE THE PROPERTY OF EDAC INC.,AND<br>SHALL NOT BE REPRODUCED,OR COPIED<br>OR USED AS THE BASIS FOR THE<br>MANUFACTURE OR SALE OF APPARATUS<br>WITHOUT WRITTEN PERMISSION. | SCALE: 1:1                       | SHEET 1 OF       | 1     |
|                                                                                                   |                                                                                |                                                                                                                                                                                                                | DRAWING NUMBER: B57 Assembly     |                  | ISSUE |
|                                                                                                   |                                                                                |                                                                                                                                                                                                                | PART NUMBER: B57-150-665IE02     |                  | 1     |