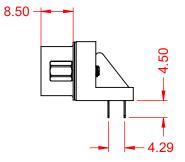

## MATERIAL & FINISH:

HOUSING: PBT UL94V-0 SHELL: SPCC, NICKEL PLATED CONTACTS: COPPER ALLOY, GOLD PLATED OVER NICKEL ON CONTCAT AREA HARDWARE: COPPER ALLOY, NICKEL PLATED

| SUGGESTED PCB LAYOUT                                                                              | B57 CENTRONICS CONNECTOR                                                       |                                                                                                                                                                                                                | ACAD REFERENCE NO.: B57 Assembly |                  |       |
|---------------------------------------------------------------------------------------------------|--------------------------------------------------------------------------------|----------------------------------------------------------------------------------------------------------------------------------------------------------------------------------------------------------------|----------------------------------|------------------|-------|
|                                                                                                   |                                                                                |                                                                                                                                                                                                                | DRAWN: C.B                       | DATE: June 17, 2 | 020   |
|                                                                                                   |                                                                                |                                                                                                                                                                                                                | CHECKED:                         | DATE:            |       |
| THIS SERIES FULLY CONFORMS TO<br>THE EUROPEAN UNION DIRECTIVES<br>2011/65/EU FOR RoHS COMPLIANCY. | EDAC INC<br>TORONTO, ONTARIO<br>CANADA<br>YOUR CONNECTION TO QUALITY & SERVICE | THESE DRAWINGS AND SPECIFICATIONS<br>ARE THE PROPERTY OF EDAC INC.,AND<br>SHALL NOT BE REPRODUCED,OR COPIED<br>OR USED AS THE BASIS FOR THE<br>MANUFACTURE OR SALE OF APPARATUS<br>WITHOUT WRITTEN PERMISSION. | SCALE: 1:1                       | SHEET 1 OF       | 1     |
|                                                                                                   |                                                                                |                                                                                                                                                                                                                | DRAWING NUMBER: B57 Assembly     |                  | ISSUE |
|                                                                                                   |                                                                                |                                                                                                                                                                                                                | PART NUMBER: B57-150-665IE02     |                  | 1     |