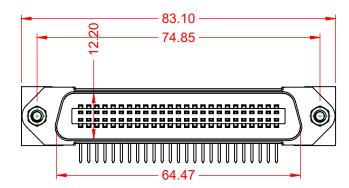

## MATERIAL & FINISH:

HOUSING: PBT UL94V-0 SHELL: SPCC, NICKEL PLATED CONTACTS: COPPER ALLOY, GOLD PLATED OVER NICKEL ON CONTCAT AREA HARDWARE: COPPER ALLOY, NICKEL PLATED

| SUGGESTED PCB LAYOUT                                                                              | B57 CENTRONICS CONNECTOR                                                       |                                                                                                                                                                                                                | ACAD REFERENCE NO.: B57 Assembly |                  |       |
|---------------------------------------------------------------------------------------------------|--------------------------------------------------------------------------------|----------------------------------------------------------------------------------------------------------------------------------------------------------------------------------------------------------------|----------------------------------|------------------|-------|
|                                                                                                   |                                                                                |                                                                                                                                                                                                                | DRAWN: C.B                       | DATE: June 17, 2 | 020   |
|                                                                                                   |                                                                                |                                                                                                                                                                                                                | CHECKED:                         | DATE:            |       |
| THIS SERIES FULLY CONFORMS TO<br>THE EUROPEAN UNION DIRECTIVES<br>2011/65/EU FOR RoHS COMPLIANCY. | EDAC INC<br>TORONTO, ONTARIO<br>CANADA<br>YOUR CONNECTION TO QUALITY & SERVICE | THESE DRAWINGS AND SPECIFICATIONS<br>ARE THE PROPERTY OF EDAC INC.,AND<br>SHALL NOT BE REPRODUCED,OR COPIED<br>OR USED AS THE BASIS FOR THE<br>MANUFACTURE OR SALE OF APPARATUS<br>WITHOUT WRITTEN PERMISSION. | SCALE: 1:1                       | SHEET 1 OF       | 1     |
|                                                                                                   |                                                                                |                                                                                                                                                                                                                | DRAWING NUMBER: B57 Assembly     |                  | ISSUE |
|                                                                                                   |                                                                                |                                                                                                                                                                                                                | PART NUMBER: B57-150-665IE02     |                  | 1     |