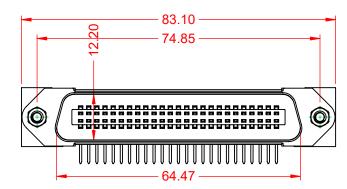

## MATERIAL & FINISH:

HOUSING: PBT UL94V-0 SHELL: SPCC, NICKEL PLATED CONTACTS: COPPER ALLOY, GOLD PLATED OVER NICKEL ON CONTCAT AREA HARDWARE: COPPER ALLOY, NICKEL PLATED

| SUGGESTED PCB LAYOUT                                                                              | B57 CENTRONICS CONNECTOR                                                       |                                                                                                                                                                                                                | ACAD REFERENCE NO.: B57 Assembly |                  |       |
|---------------------------------------------------------------------------------------------------|--------------------------------------------------------------------------------|----------------------------------------------------------------------------------------------------------------------------------------------------------------------------------------------------------------|----------------------------------|------------------|-------|
|                                                                                                   |                                                                                |                                                                                                                                                                                                                | DRAWN: C.B                       | DATE: June 17, 2 | 020   |
|                                                                                                   |                                                                                |                                                                                                                                                                                                                | CHECKED:                         | DATE:            |       |
| THIS SERIES FULLY CONFORMS TO<br>THE EUROPEAN UNION DIRECTIVES<br>2011/65/EU FOR RoHS COMPLIANCY. | EDAC INC<br>TORONTO, ONTARIO<br>CANADA<br>YOUR CONNECTION TO QUALITY & SERVICE | THESE DRAWINGS AND SPECIFICATIONS<br>ARE THE PROPERTY OF EDAC INC.,AND<br>SHALL NOT BE REPRODUCED,OR COPIED<br>OR USED AS THE BASIS FOR THE<br>MANUFACTURE OR SALE OF APPARATUS<br>WITHOUT WRITTEN PERMISSION. | SCALE: 1:1                       | SHEET 1 OF       | 1     |
|                                                                                                   |                                                                                |                                                                                                                                                                                                                | DRAWING NUMBER: B57 Assembly     |                  | ISSUE |
|                                                                                                   |                                                                                |                                                                                                                                                                                                                | PART NUMBER: B57-150-665IF22     |                  | 1     |