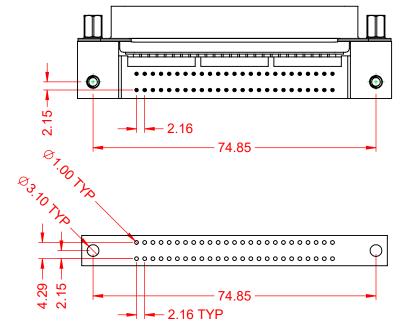

## MATERIAL & FINISH:

HOUSING: PBT UL94V-0 SHELL: SPCC, NICKEL PLATED CONTACTS: COPPER ALLOY, GOLD PLATED OVER NICKEL ON CONTCAT AREA HARDWARE: COPPER ALLOY, NICKEL PLATED

| SUGGESTED PCB LAYOUT                                                                              | B57 CENTRONICS CONNECTOR                                                       |                                                                                                                                                                                                                | ACAD REFERENCE NO.: B57 Assembly |                  |       |
|---------------------------------------------------------------------------------------------------|--------------------------------------------------------------------------------|----------------------------------------------------------------------------------------------------------------------------------------------------------------------------------------------------------------|----------------------------------|------------------|-------|
|                                                                                                   |                                                                                |                                                                                                                                                                                                                | DRAWN: C.B                       | DATE: June 17, 2 | 020   |
|                                                                                                   |                                                                                |                                                                                                                                                                                                                | CHECKED:                         | DATE:            |       |
| THIS SERIES FULLY CONFORMS TO<br>THE EUROPEAN UNION DIRECTIVES<br>2011/65/EU FOR RoHS COMPLIANCY. | EDAC INC<br>TORONTO, ONTARIO<br>CANADA<br>YOUR CONNECTION TO QUALITY & SERVICE | THESE DRAWINGS AND SPECIFICATIONS<br>ARE THE PROPERTY OF EDAC INC.,AND<br>SHALL NOT BE REPRODUCED,OR COPIED<br>OR USED AS THE BASIS FOR THE<br>MANUFACTURE OR SALE OF APPARATUS<br>WITHOUT WRITTEN PERMISSION. | SCALE: 1:1                       | SHEET 1 OF       | 1     |
|                                                                                                   |                                                                                |                                                                                                                                                                                                                | DRAWING NUMBER: B57 Assembly     |                  | ISSUE |
|                                                                                                   |                                                                                |                                                                                                                                                                                                                | PART NUMBER: B57-150-665IF22     |                  | 1     |