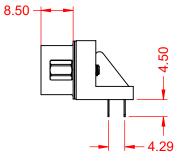

## MATERIAL & FINISH:

HOUSING: PBT UL94V-0 SHELL: SPCC, NICKEL PLATED CONTACTS: COPPER ALLOY, GOLD PLATED OVER NICKEL ON CONTCAT AREA HARDWARE: COPPER ALLOY, NICKEL PLATED

| SUGGESTED PCB LAYOUT                                                                              | B57 CENTRONICS CONNECTOR                                                       |                                                                                                                                                                                                                | ACAD REFERENCE NO.: B57 Assembly |                  |       |
|---------------------------------------------------------------------------------------------------|--------------------------------------------------------------------------------|----------------------------------------------------------------------------------------------------------------------------------------------------------------------------------------------------------------|----------------------------------|------------------|-------|
|                                                                                                   |                                                                                |                                                                                                                                                                                                                | DRAWN: C.B                       | DATE: June 17, 2 | 020   |
|                                                                                                   |                                                                                |                                                                                                                                                                                                                | CHECKED:                         | DATE:            |       |
| THIS SERIES FULLY CONFORMS TO<br>THE EUROPEAN UNION DIRECTIVES<br>2011/65/EU FOR RoHS COMPLIANCY. | EDAC INC<br>TORONTO, ONTARIO<br>CANADA<br>YOUR CONNECTION TO QUALITY & SERVICE | THESE DRAWINGS AND SPECIFICATIONS<br>ARE THE PROPERTY OF EDAC INC.,AND<br>SHALL NOT BE REPRODUCED,OR COPIED<br>OR USED AS THE BASIS FOR THE<br>MANUFACTURE OR SALE OF APPARATUS<br>WITHOUT WRITTEN PERMISSION. | SCALE: 1:1                       | SHEET 1 OF       | 1     |
|                                                                                                   |                                                                                |                                                                                                                                                                                                                | DRAWING NUMBER: B57 Assembly     |                  | ISSUE |
|                                                                                                   |                                                                                |                                                                                                                                                                                                                | PART NUMBER: B57-150-665IF22     |                  | 1     |