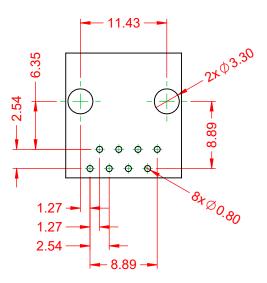

## RJ45, VERTICAL PCB MOUNT

EDAC INC TORONTO, ONTARIO CANADA YOUR CONNECTION TO QUALITY & SERVICE

THESE DRAWINGS AND SPECIFICATIONS ARE THE PROPERTY OF EDAC INC..AND SHALL NOT BE REPRODUCED, OR COPIED OR USED AS THE BASIS FOR THE MANUFACTURE OR SALE OF APPARATUS WITHOUT WRITTEN PERMISSION.