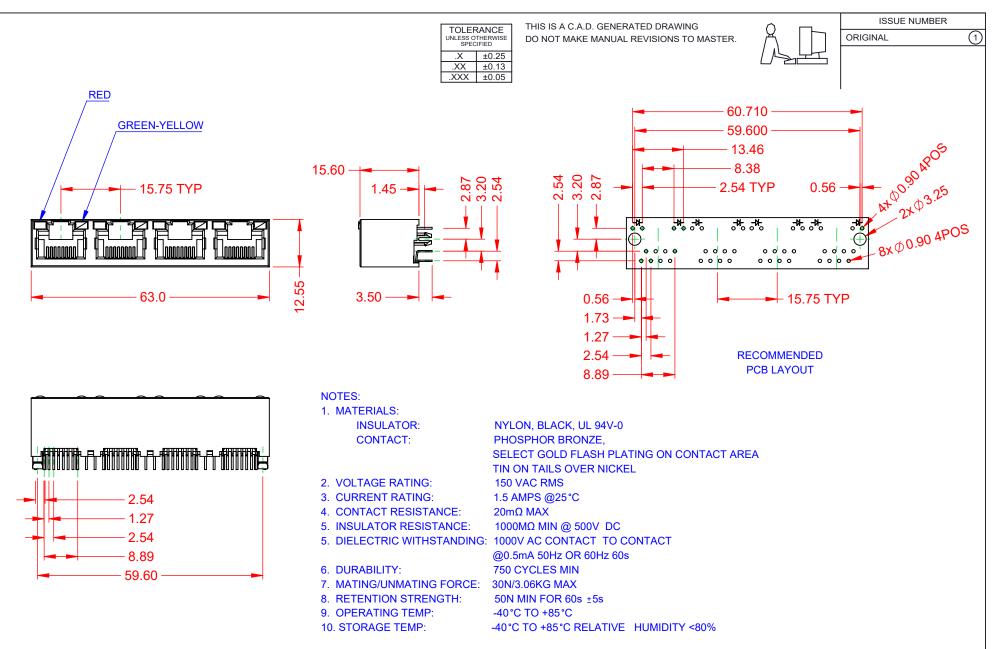

MATES WITH MODULAR PLUG CONFORMING TO FCC PART 68, SUBPART F.

|  | RJ45, VERTICAL PCB MOUNT, 4 PORTS    |                                                                                                                                       | ACAD REFERENCE NO.: J2W Assembly |                        |          |
|--|--------------------------------------|---------------------------------------------------------------------------------------------------------------------------------------|----------------------------------|------------------------|----------|
|  |                                      |                                                                                                                                       | DRAWN: Y.Z                       | DATE: November         | 25, 2019 |
|  |                                      |                                                                                                                                       | CHECKED:                         | DATE:                  |          |
|  | EDAC INC                             | THESE DRAWINGS AND SPECIFICATIONS<br>ARE THE PROPERTY OF EDAC INCAND                                                                  | SCALE: 2:1                       | SHEET 1 OF             | 1        |
|  | YOUR CONNECTION TO QUALITY & SERVICE | SHALL NOT BE REPRODUCED, OR COPIED<br>OR USED AS THE BASIS FOR THE<br>MANUFACTURE OR SALE OF APPARATUS<br>WITHOUT WRITTEN PERMISSION. | DRAWING NUMBER: J2W              | G NUMBER: J2W Assembly |          |
|  |                                      |                                                                                                                                       | PART NUMBER: J2W0                | 48821N25031            | 1        |