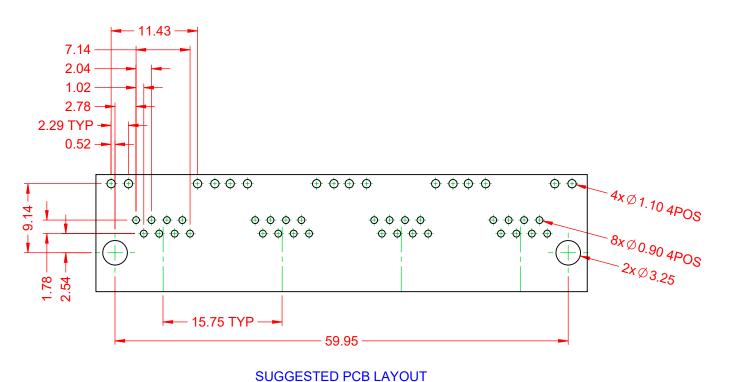

ACAD REFERENCE NO.: J67 Assembly DRAWN: DATE: January 16, 2020 CHECKED: SHEET 2 OF 2 SCALE: 2:1

DRAWING NUMBER: J67 Assembly ISSUE PART NUMBER: J67048821N11011