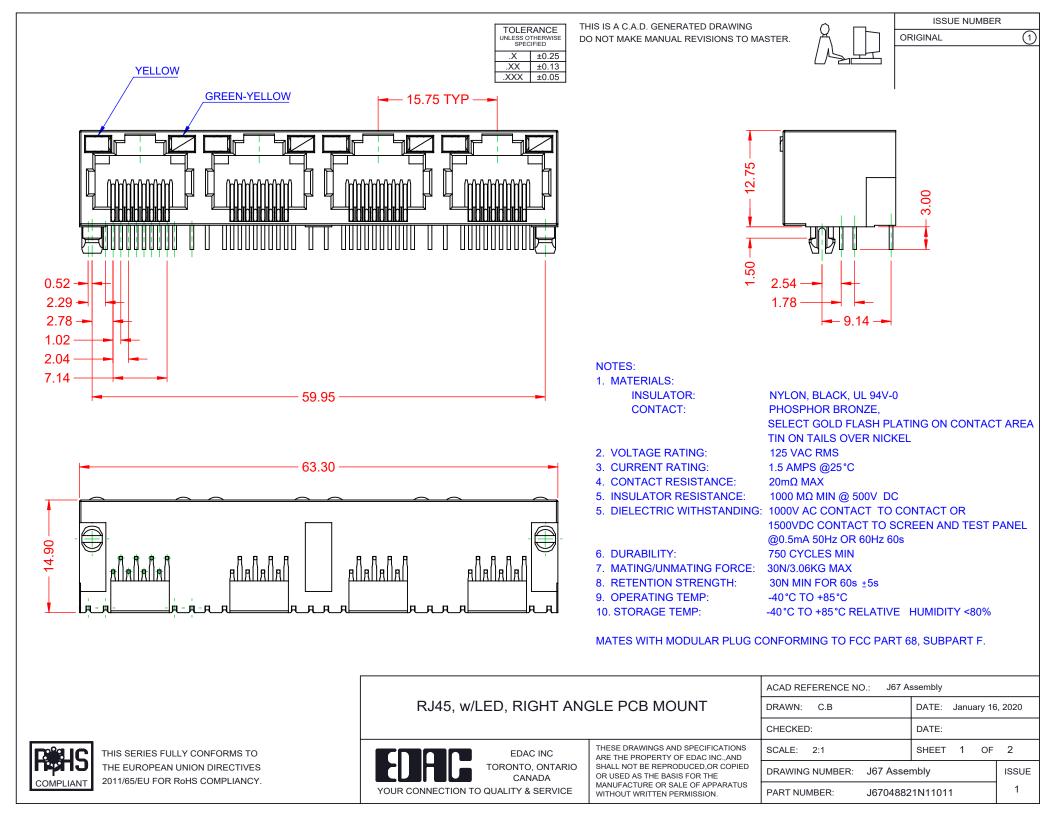

TOLERANCE UNLESS OTHERWISE SPECIFIED

.X ±0.25 .XX ±0.13 .XXX ±0.05

THIS IS A C.A.D. GENERATED DRAWING DO NOT MAKE MANUAL REVISIONS TO MASTER.

ISSUE NUMBER ORIGINAL

RJ45, w/LED, RIGHT ANGLE PCB MOUNT

YOUR CONNECTION TO QUALITY & SERVICE

ACAD REFERENCE NO.: J67 Assembly DRAWN: DATE: January 16, 2020 CHECKED: SHEET 2 OF 2 SCALE: 2:1

DRAWING NUMBER: J67 Assembly ISSUE PART NUMBER: J67048821N11011