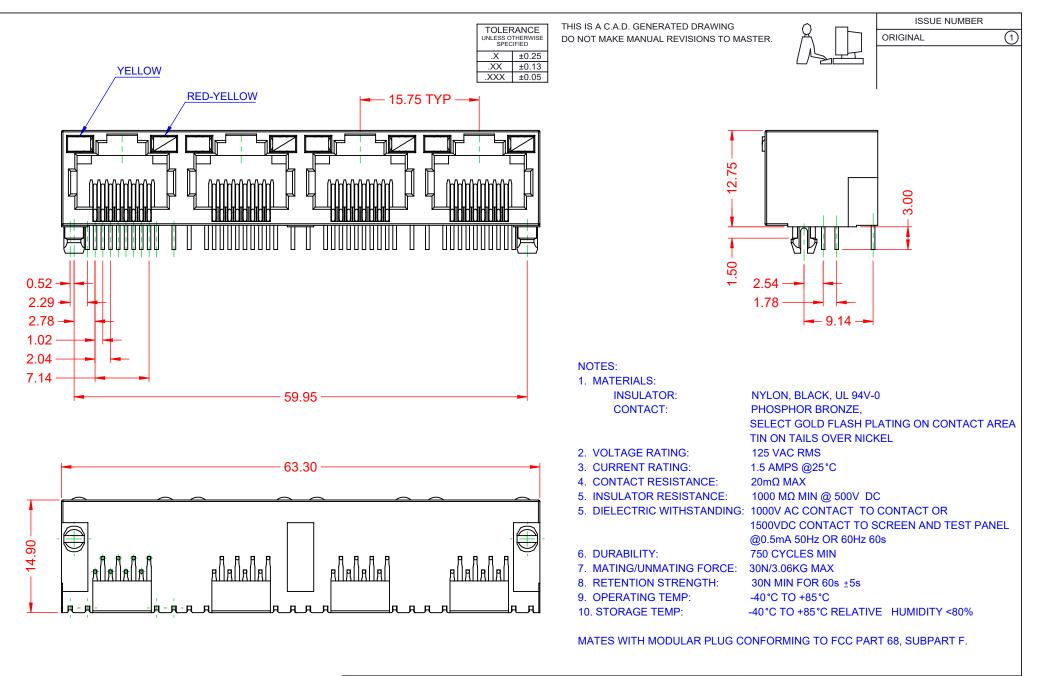

|  |                                      |                                                                                                                                       |                              | ACAD REFERENCE NO.: J67 Assembly |       |  |  |
|--|--------------------------------------|---------------------------------------------------------------------------------------------------------------------------------------|------------------------------|----------------------------------|-------|--|--|
|  | RJ45, w/LED, RIGHT ANO               | DRAWN: C.B                                                                                                                            | DATE: January 16             | , 2020                           |       |  |  |
|  |                                      |                                                                                                                                       | CHECKED:                     | DATE:                            |       |  |  |
|  | EDAC INC                             | THESE DRAWINGS AND SPECIFICATIONS<br>ARE THE PROPERTY OF EDAC INC.,AND                                                                | SCALE: 2:1                   | SHEET 1 OF                       | 2     |  |  |
|  | YOUR CONNECTION TO QUALITY & SERVICE | SHALL NOT BE REPRODUCED, OR COPIED<br>OR USED AS THE BASIS FOR THE<br>MANUFACTURE OR SALE OF APPARATUS<br>WITHOUT WRITTEN PERMISSION. | DRAWING NUMBER: J67 Assembly |                                  | ISSUE |  |  |
|  |                                      |                                                                                                                                       | PART NUMBER: J6704882        | 21N11011                         | 1     |  |  |