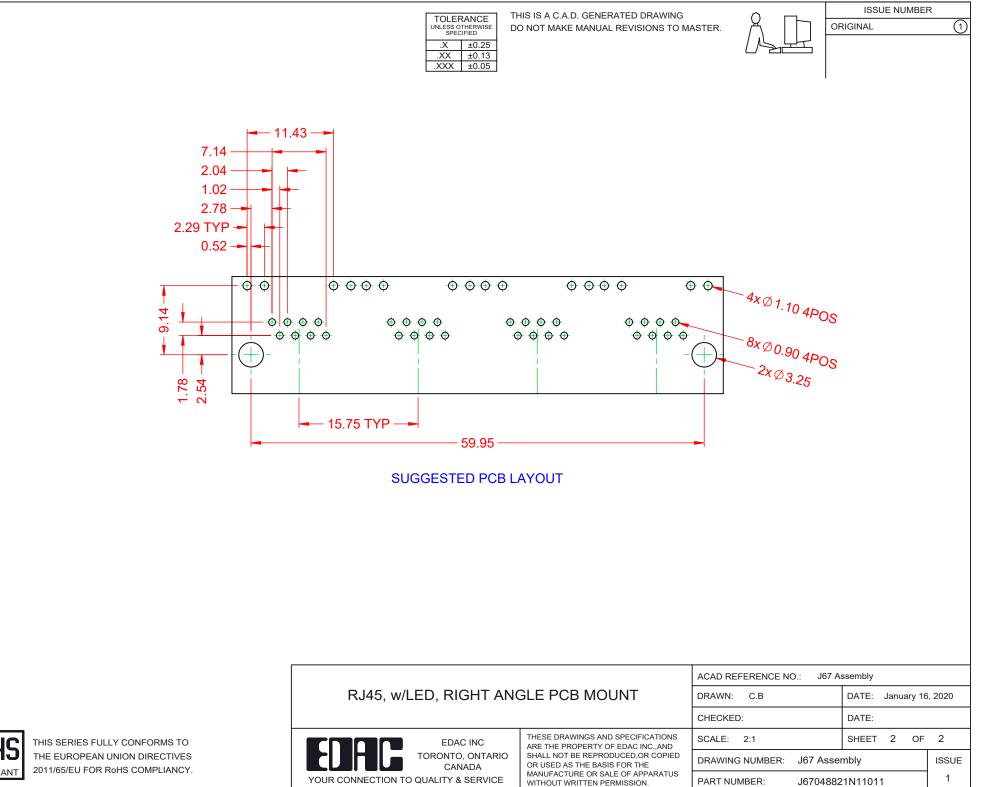

|  |                                      |                                                                                                                                       |                              | ACAD REFERENCE NO.: J67 Assembly |       |  |  |
|--|--------------------------------------|---------------------------------------------------------------------------------------------------------------------------------------|------------------------------|----------------------------------|-------|--|--|
|  | RJ45, w/LED, RIGHT ANO               | DRAWN: C.B                                                                                                                            | DATE: January 16             | , 2020                           |       |  |  |
|  |                                      |                                                                                                                                       | CHECKED:                     | DATE:                            |       |  |  |
|  | EDAC INC                             | THESE DRAWINGS AND SPECIFICATIONS<br>ARE THE PROPERTY OF EDAC INC.,AND                                                                | SCALE: 2:1                   | SHEET 1 OF                       | 2     |  |  |
|  | YOUR CONNECTION TO QUALITY & SERVICE | SHALL NOT BE REPRODUCED, OR COPIED<br>OR USED AS THE BASIS FOR THE<br>MANUFACTURE OR SALE OF APPARATUS<br>WITHOUT WRITTEN PERMISSION. | DRAWING NUMBER: J67 Assembly |                                  | ISSUE |  |  |
|  |                                      |                                                                                                                                       | PART NUMBER: J6704882        | 21N11011                         | 1     |  |  |