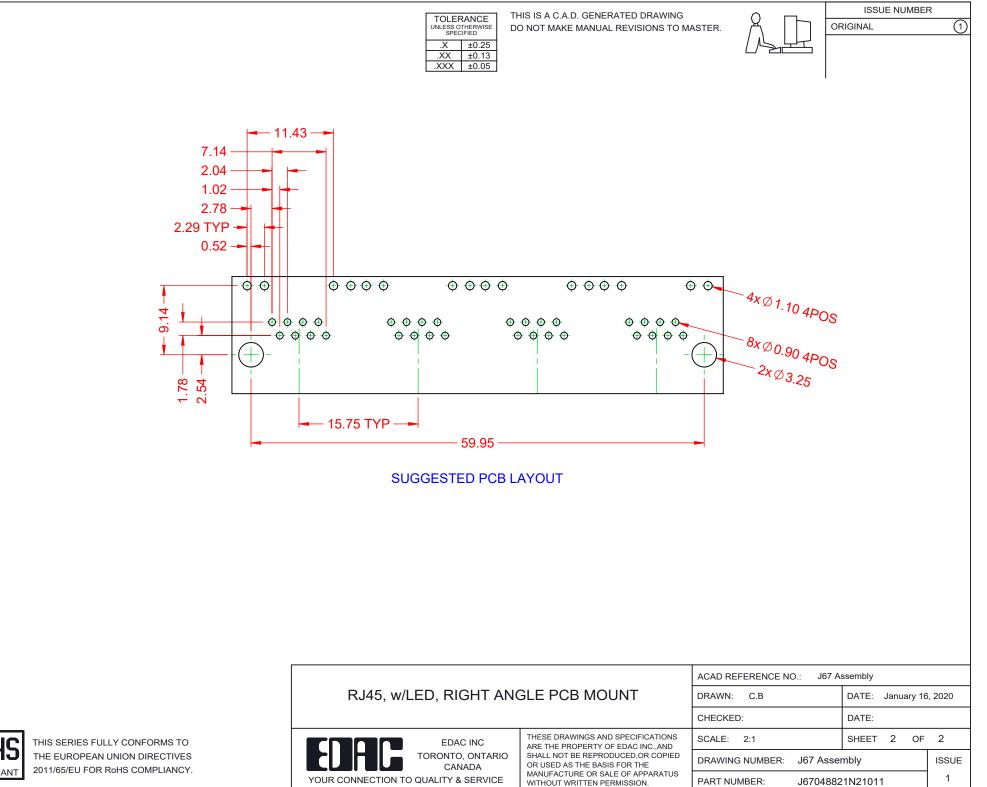

|  |                                      |                                                                                                                                       | ACAD REFERENCE NO.: J67 Assembly |                  |        |  |
|--|--------------------------------------|---------------------------------------------------------------------------------------------------------------------------------------|----------------------------------|------------------|--------|--|
|  |                                      |                                                                                                                                       | DRAWN: C.B                       | DATE: January 16 | , 2020 |  |
|  |                                      |                                                                                                                                       | CHECKED:                         | DATE:            |        |  |
|  | EDAC INC                             | THESE DRAWINGS AND SPECIFICATIONS<br>ARE THE PROPERTY OF EDAC INC.,AND                                                                | SCALE: 2:1                       | SHEET 1 OF       | 2      |  |
|  | TORONTO, ONTARIO<br>CANADA           | SHALL NOT BE REPRODUCED, OR COPIED<br>OR USED AS THE BASIS FOR THE<br>MANUFACTURE OR SALE OF APPARATUS<br>WITHOUT WRITTEN PERMISSION. | DRAWING NUMBER: J67 Assembly     |                  | ISSUE  |  |
|  | YOUR CONNECTION TO QUALITY & SERVICE |                                                                                                                                       | PART NUMBER: J6704882            | 21N21011         | 1      |  |