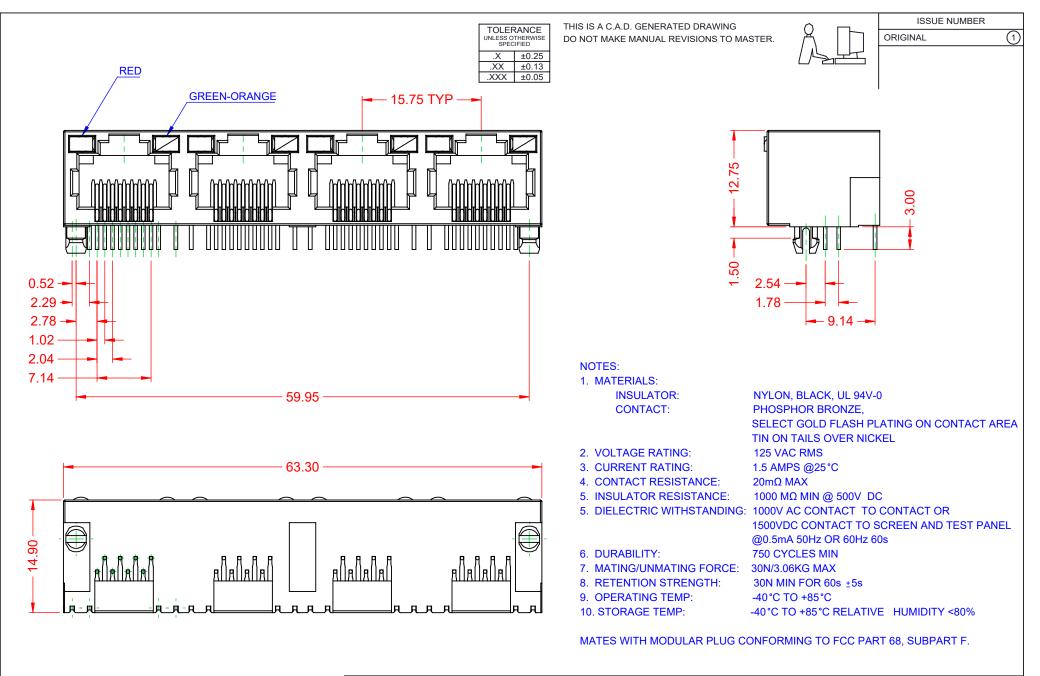

|  |                                      |                                                                                                                                       | ACAD REFERENCE NO.: J67 Assembly |                  |        |  |
|--|--------------------------------------|---------------------------------------------------------------------------------------------------------------------------------------|----------------------------------|------------------|--------|--|
|  |                                      |                                                                                                                                       | DRAWN: C.B                       | DATE: January 16 | , 2020 |  |
|  |                                      |                                                                                                                                       | CHECKED:                         | DATE:            |        |  |
|  | EDAC INC                             | THESE DRAWINGS AND SPECIFICATIONS<br>ARE THE PROPERTY OF EDAC INC.,AND                                                                | SCALE: 2:1                       | SHEET 1 OF       | 2      |  |
|  | TORONTO, ONTARIO<br>CANADA           | SHALL NOT BE REPRODUCED, OR COPIED<br>OR USED AS THE BASIS FOR THE<br>MANUFACTURE OR SALE OF APPARATUS<br>WITHOUT WRITTEN PERMISSION. | DRAWING NUMBER: J67 Assembly     |                  | ISSUE  |  |
|  | YOUR CONNECTION TO QUALITY & SERVICE |                                                                                                                                       | PART NUMBER: J6704882            | 21N21011         | 1      |  |