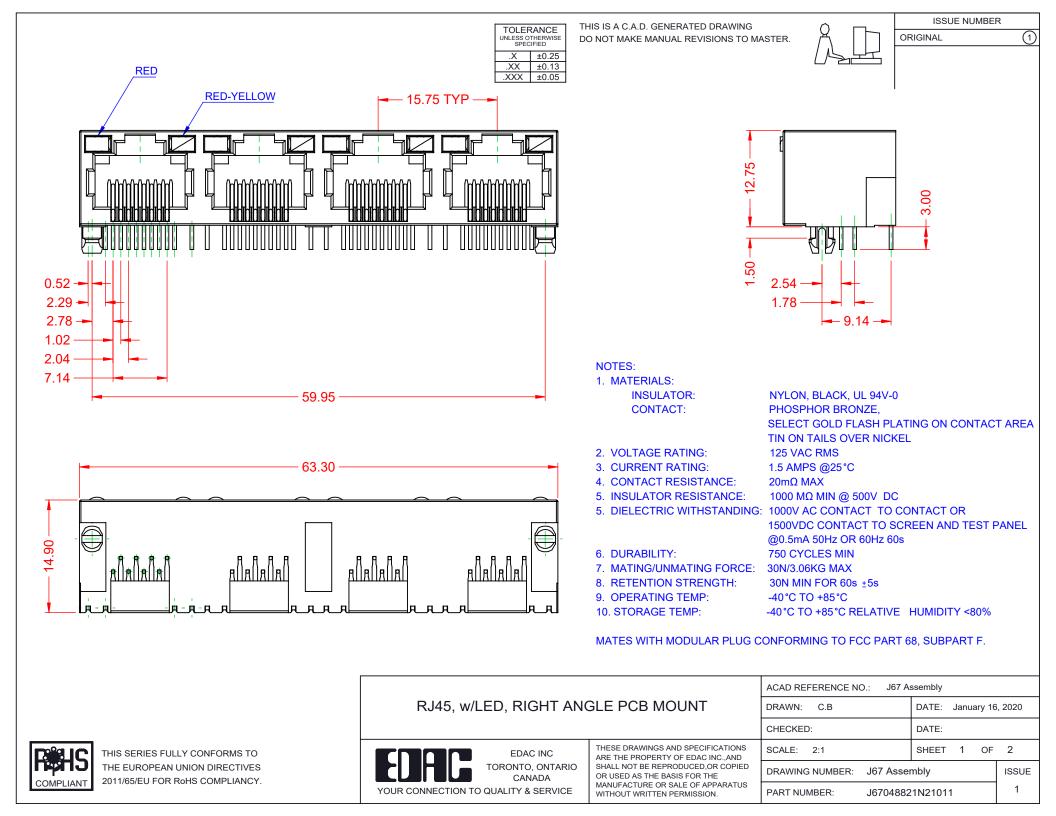

TOLERANCE UNLESS OTHERWISE SPECIFIED .X ±0.25 .XX ±0.13

.XXX ±0.05

THIS IS A C.A.D. GENERATED DRAWING DO NOT MAKE MANUAL REVISIONS TO MASTER.

ISSUE NUMBER ORIGINAL

RJ45, w/LED, RIGHT ANGLE PCB MOUNT

YOUR CONNECTION TO QUALITY & SERVICE

EDAC INC TORONTO, ONTARIO CANADA

THESE DRAWINGS AND SPECIFICATIONS ARE THE PROPERTY OF EDAC INC..AND SHALL NOT BE REPRODUCED,OR COPIED OR USED AS THE BASIS FOR THE MANUFACTURE OR SALE OF APPARATUS WITHOUT WRITTEN PERMISSION.

ACAD REFERENCE NO.: J67 Assembly DRAWN: DATE: January 16, 2020 CHECKED: SHEET 2 OF 2 SCALE: 2:1

DRAWING NUMBER: J67 Assembly ISSUE PART NUMBER: J67048821N21011