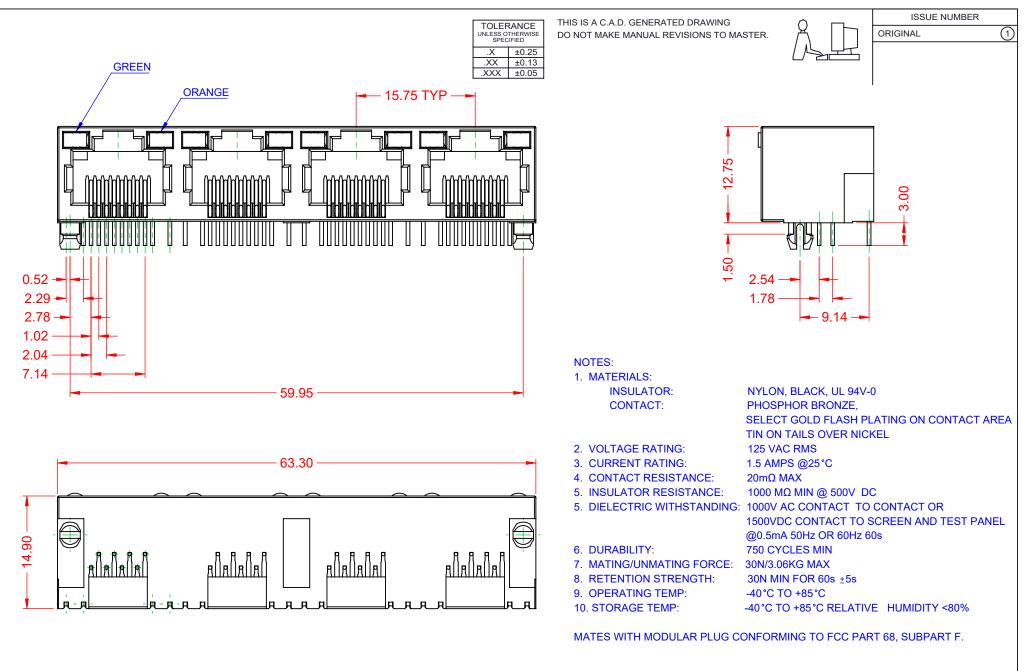

|                                        | ACAD REFERENCE NO.: J67 Assembly                                                                                                                                                                               |                              |            |       |
|----------------------------------------|----------------------------------------------------------------------------------------------------------------------------------------------------------------------------------------------------------------|------------------------------|------------|-------|
| RJ45, w/LED, RIGHT ANC                 | DRAWN: C.B                                                                                                                                                                                                     | DATE: January 16, 2020       |            |       |
|                                        | CHECKED:                                                                                                                                                                                                       | DATE:                        |            |       |
| EDAC INC<br>TORONTO, ONTARIO<br>CANADA | THESE DRAWINGS AND SPECIFICATIONS<br>ARE THE PROPERTY OF EDAC INC.,AND<br>SHALL NOT BE REPRODUCED,OR COPIED<br>OR USED AS THE BASIS FOR THE<br>MANUFACTURE OR SALE OF APPARATUS<br>WITHOUT WRITTEN PERMISSION. | SCALE: 2:1                   | SHEET 1 OF | 2     |
|                                        |                                                                                                                                                                                                                | DRAWING NUMBER: J67 Assembly |            | ISSUE |
| YOUR CONNECTION TO QUALITY & SERVICE   |                                                                                                                                                                                                                | PART NUMBER: J6704882        | 21N31011   | 1     |

COMPLIANT

THIS SERIES FULLY CONFORMS TO THE EUROPEAN UNION DIRECTIVES 2011/65/EU FOR RoHS COMPLIANCY.

| DRAWN: C.B                | DATE: January 16, 2020 |        |   |    |       |
|---------------------------|------------------------|--------|---|----|-------|
| CHECKED:                  | DATE:                  |        |   |    |       |
| SCALE: 2:1                |                        | SHEET  | 1 | OF | 2     |
| DRAWING NUMBER: J67 Asser |                        | mbly   |   |    | ISSUE |
| PART NUMBER: J67048       |                        | 1N3101 | 1 |    | 1     |
|                           |                        |        |   |    |       |

COMPLIANT