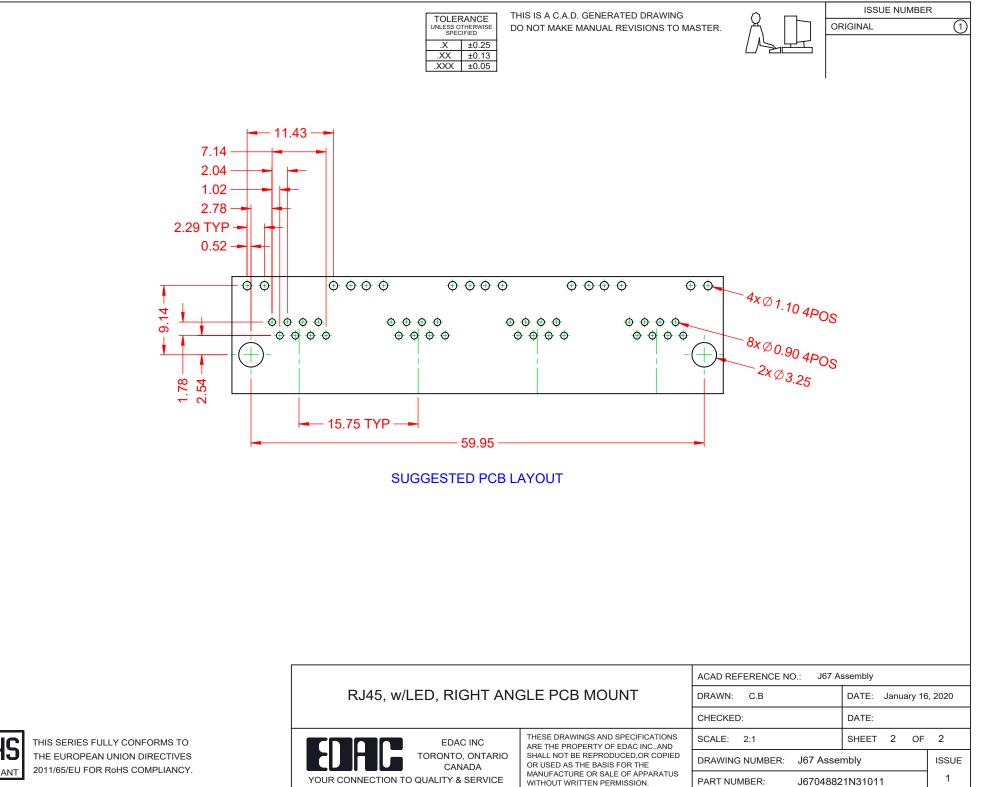

|                                        | ACAD REFERENCE NO.: J67 Assembly                                                                                                                                                                               |                              |            |       |
|----------------------------------------|----------------------------------------------------------------------------------------------------------------------------------------------------------------------------------------------------------------|------------------------------|------------|-------|
| RJ45, w/LED, RIGHT ANC                 | DRAWN: C.B                                                                                                                                                                                                     | DATE: January 16, 2020       |            |       |
|                                        | CHECKED:                                                                                                                                                                                                       | DATE:                        |            |       |
| EDAC INC<br>TORONTO, ONTARIO<br>CANADA | THESE DRAWINGS AND SPECIFICATIONS<br>ARE THE PROPERTY OF EDAC INC.,AND<br>SHALL NOT BE REPRODUCED,OR COPIED<br>OR USED AS THE BASIS FOR THE<br>MANUFACTURE OR SALE OF APPARATUS<br>WITHOUT WRITTEN PERMISSION. | SCALE: 2:1                   | SHEET 1 OF | 2     |
|                                        |                                                                                                                                                                                                                | DRAWING NUMBER: J67 Assembly |            | ISSUE |
| YOUR CONNECTION TO QUALITY & SERVICE   |                                                                                                                                                                                                                | PART NUMBER: J6704882        | 21N31011   | 1     |

COMPLIANT

THIS SERIES FULLY CONFORMS TO THE EUROPEAN UNION DIRECTIVES 2011/65/EU FOR RoHS COMPLIANCY.

| DRAWN: C.B                | DATE: January 16, 2020 |        |   |    |       |
|---------------------------|------------------------|--------|---|----|-------|
| CHECKED:                  | DATE:                  |        |   |    |       |
| SCALE: 2:1                |                        | SHEET  | 1 | OF | 2     |
| DRAWING NUMBER: J67 Asser |                        | mbly   |   |    | ISSUE |
| PART NUMBER: J67048       |                        | 1N3101 | 1 |    | 1     |
|                           |                        |        |   |    |       |

COMPLIANT