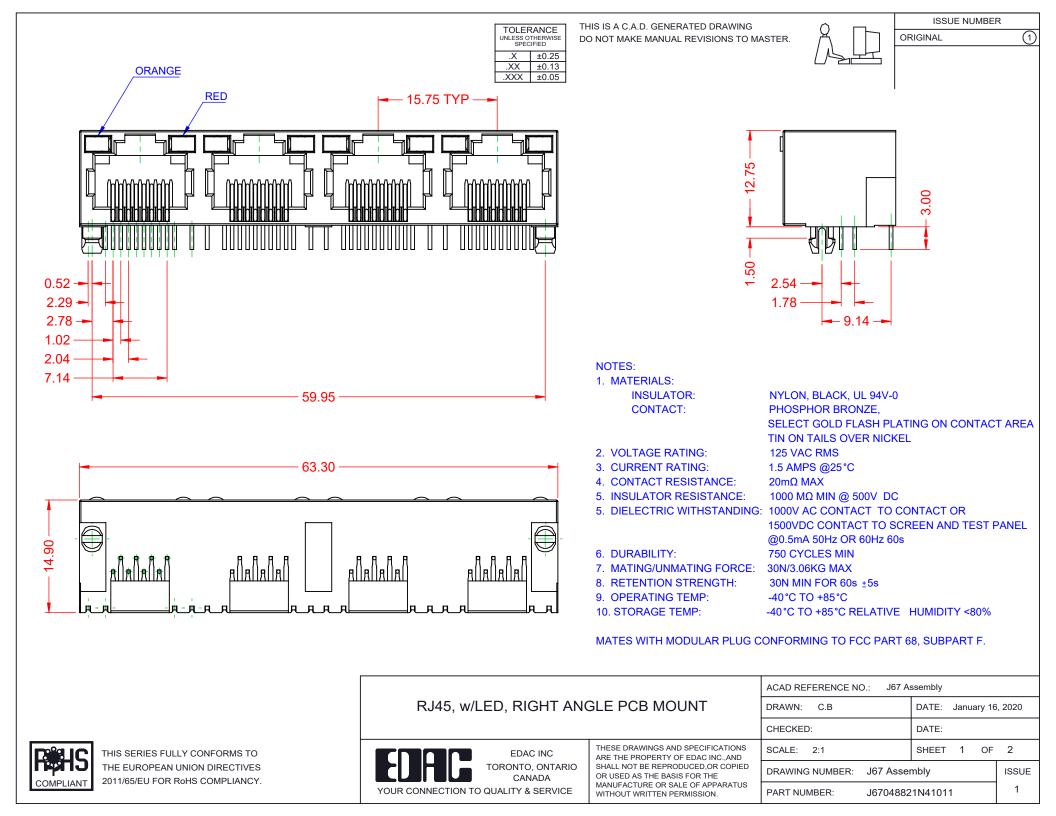

TOLERANCE UNLESS OTHERWISE SPECIFIED .X ±0.25 .XX ±0.13

.XXX ±0.05

DO NOT MAKE MANUAL REVISIONS TO MASTER.

THIS IS A C.A.D. GENERATED DRAWING

ISSUE NUMBER ORIGINAL

RJ45, w/LED, RIGHT ANGLE PCB MOUNT

EDAC INC TORONTO, ONTARIO CANADA

THESE DRAWINGS AND SPECIFICATIONS ARE THE PROPERTY OF EDAC INC..AND SHALL NOT BE REPRODUCED,OR COPIED OR USED AS THE BASIS FOR THE MANUFACTURE OR SALE OF APPARATUS WITHOUT WRITTEN PERMISSION.

| ACAD REFERENCE NO.: J67 Assembly |                  |         |
|----------------------------------|------------------|---------|
| DRAWN: C.B                       | DATE: January 16 | 5, 2020 |
| CHECKED:                         | DATE:            |         |
| SCALE: 2:1                       | SHEET 2 OF       | 2       |
| DDAMING NUMBER. 167 Accombly     |                  | 100115  |

DRAWING NUMBER: J67 Assembly ISSUE PART NUMBER: J67048821N41011