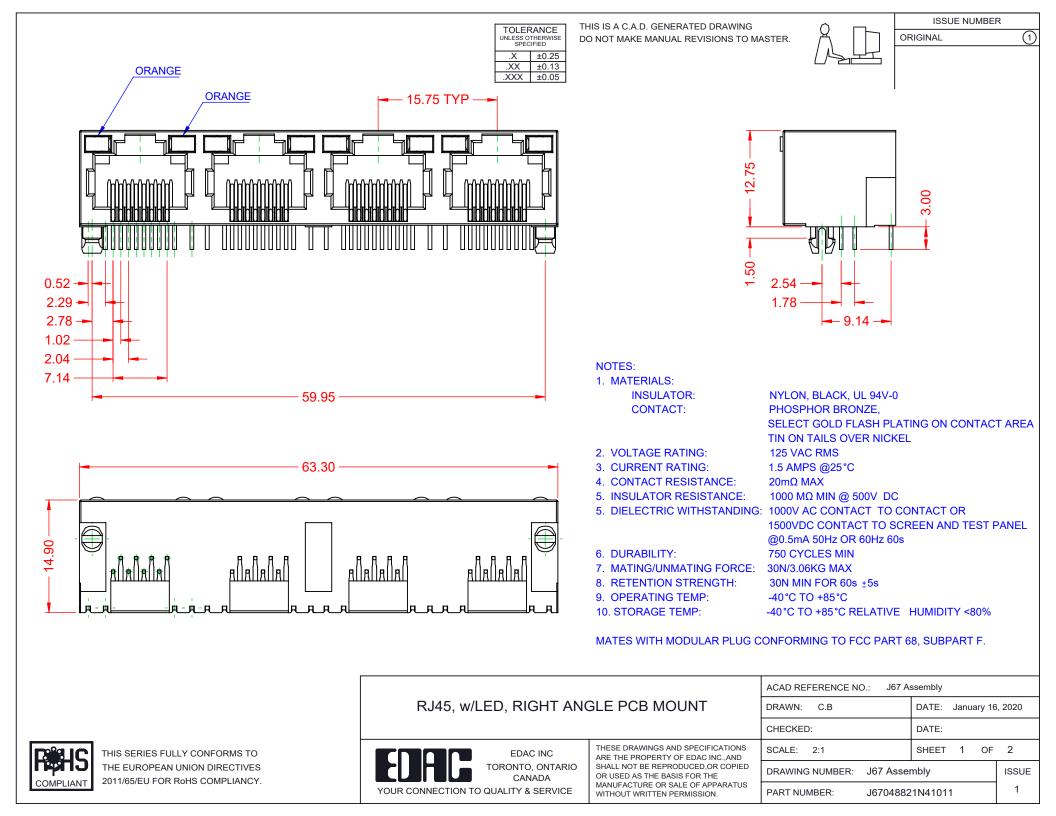

TOLERANCE UNLESS OTHERWISE SPECIFIED .X ±0.25 .XX ±0.13

.XXX ±0.05

DO NOT MAKE MANUAL REVISIONS TO MASTER.

THIS IS A C.A.D. GENERATED DRAWING

ISSUE NUMBER ORIGINAL

RJ45, w/LED, RIGHT ANGLE PCB MOUNT

EDAC INC TORONTO, ONTARIO CANADA

THESE DRAWINGS AND SPECIFICATIONS ARE THE PROPERTY OF EDAC INC..AND SHALL NOT BE REPRODUCED,OR COPIED OR USED AS THE BASIS FOR THE MANUFACTURE OR SALE OF APPARATUS WITHOUT WRITTEN PERMISSION.

| ACAD REFERENCE NO.: J67 Assembly |                  |         |
|----------------------------------|------------------|---------|
| DRAWN: C.B                       | DATE: January 16 | 5, 2020 |
| CHECKED:                         | DATE:            |         |
| SCALE: 2:1                       | SHEET 2 OF       | 2       |
| DDAMING NUMBER. 167 Accombly     |                  | 100115  |

DRAWING NUMBER: J67 Assembly ISSUE PART NUMBER: J67048821N41011