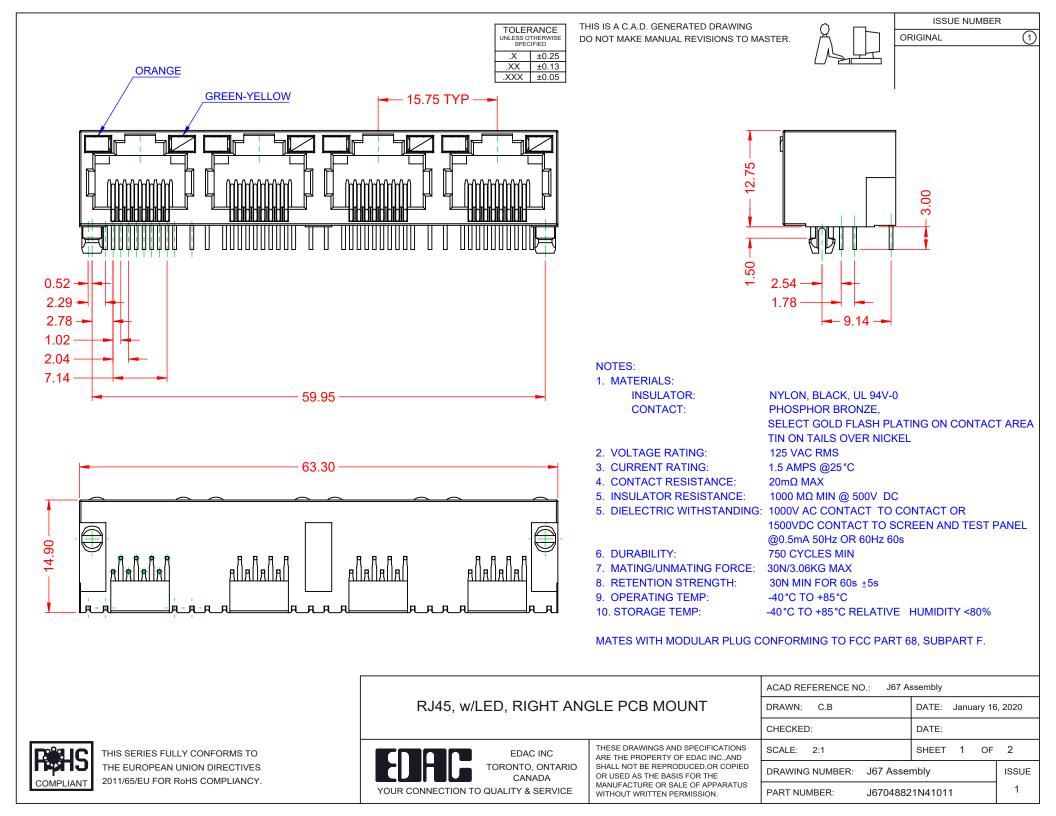

TOLERANCE UNLESS OTHERWISE SPECIFIED .X ±0.25 .XX ±0.13

.XXX ±0.05

DO NOT MAKE MANUAL REVISIONS TO MASTER.

THIS IS A C.A.D. GENERATED DRAWING

ISSUE NUMBER ORIGINAL

RJ45, w/LED, RIGHT ANGLE PCB MOUNT

EDAC INC TORONTO, ONTARIO CANADA

THESE DRAWINGS AND SPECIFICATIONS ARE THE PROPERTY OF EDAC INC..AND SHALL NOT BE REPRODUCED,OR COPIED OR USED AS THE BASIS FOR THE MANUFACTURE OR SALE OF APPARATUS WITHOUT WRITTEN PERMISSION.

| ACAD REFERENCE NO.: J67 Assembly |                  |         |
|----------------------------------|------------------|---------|
| DRAWN: C.B                       | DATE: January 16 | 5, 2020 |
| CHECKED:                         | DATE:            |         |
| SCALE: 2:1                       | SHEET 2 OF       | 2       |
| DDAMING NUMBER. 167 Accombly     |                  | 100115  |

DRAWING NUMBER: J67 Assembly ISSUE PART NUMBER: J67048821N41011