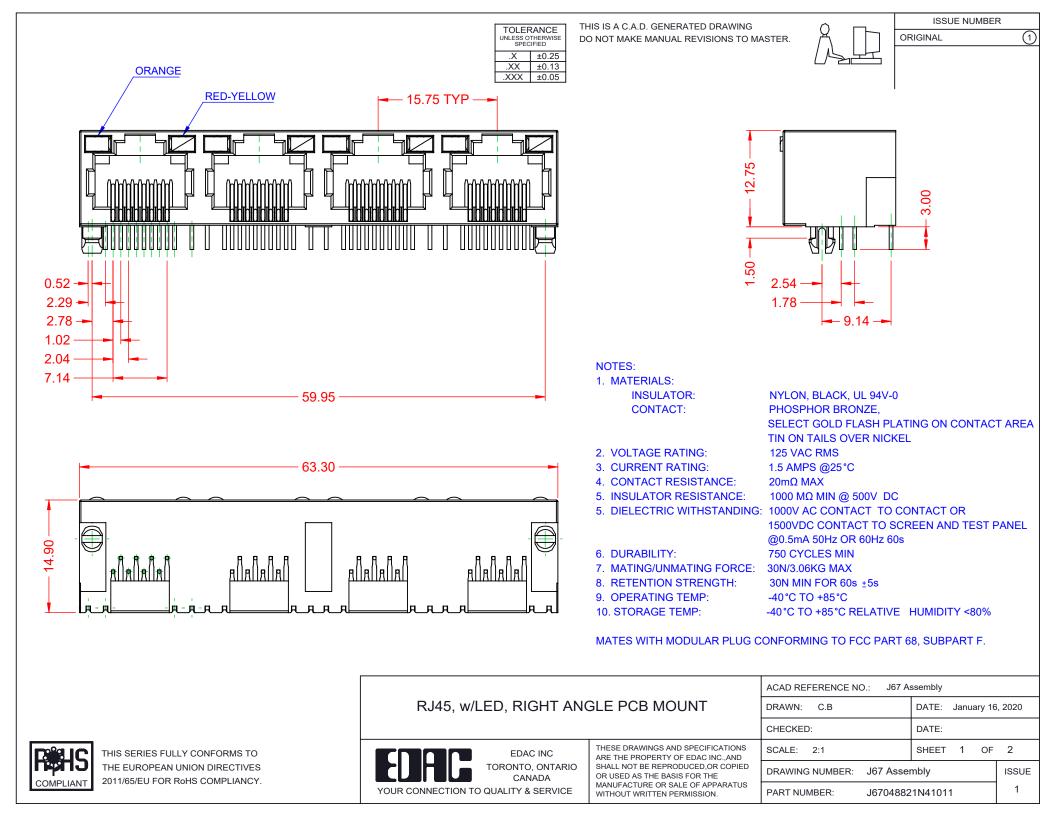

TOLERANCE UNLESS OTHERWISE SPECIFIED .X ±0.25 .XX ±0.13

.XXX ±0.05

DO NOT MAKE MANUAL REVISIONS TO MASTER.

THIS IS A C.A.D. GENERATED DRAWING

ISSUE NUMBER ORIGINAL

RJ45, w/LED, RIGHT ANGLE PCB MOUNT

EDAC INC TORONTO, ONTARIO CANADA

THESE DRAWINGS AND SPECIFICATIONS ARE THE PROPERTY OF EDAC INC..AND SHALL NOT BE REPRODUCED,OR COPIED OR USED AS THE BASIS FOR THE MANUFACTURE OR SALE OF APPARATUS WITHOUT WRITTEN PERMISSION.

| ACAD REFERENCE NO.: J67 Assembly |                  |         |
|----------------------------------|------------------|---------|
| DRAWN: C.B                       | DATE: January 16 | 5, 2020 |
| CHECKED:                         | DATE:            |         |
| SCALE: 2:1                       | SHEET 2 OF       | 2       |
| DDAMING NUMBER. 167 Accombly     |                  | 100115  |

DRAWING NUMBER: J67 Assembly ISSUE PART NUMBER: J67048821N41011